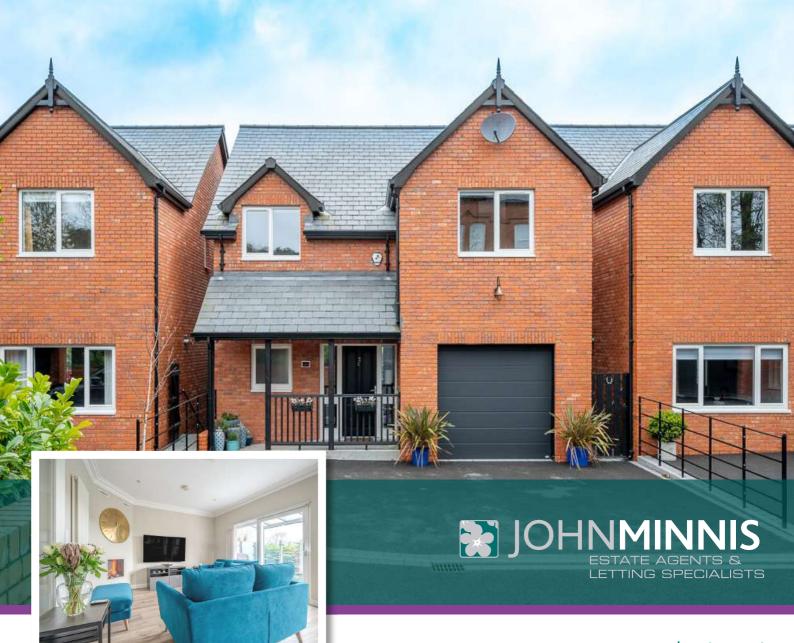

3C ALEXANDRA PARK | Holywood OFFERS OVER £675,000

Scan for Property Details and to Arrange a Viewing

johnminnis.co.uk **f** 

- Beautifully presented detached family home
- · Situated within an exclusive development of three homes off the prestigious My Ladys Mile
- Immaculately presented with luxury finishes throughout
- Spacious, open plan kitchen living dining room with driftwood effect gas fire, adjoining expansive balcony
- Bespoke fitted kitchen with range of integrated appliances, quartz worksurface, Quooker boiling tap and peninsula island unit with casual dining area
- Lower ground floor living room with sliding door access to garden
- Utility room
- Ground floor shower room
- Four well-proportioned double bedrooms, including primary suite with ensuite shower room
- Modern family bathroom
- Minimal maintenance, private rear garden
- Within walking distance of Holywoods bustling town centre with its range of local cafes, boutique shops, restaurants, and bars
- A stone's throw from a range of North Downs most highly regarded schools
- Ideal for city commuters with easy access to all main arterial routes and a 10 minute drive to George Best Belfast City Airport
- Integral garage and ample driveway parking
- Ultrafast Broadband Available