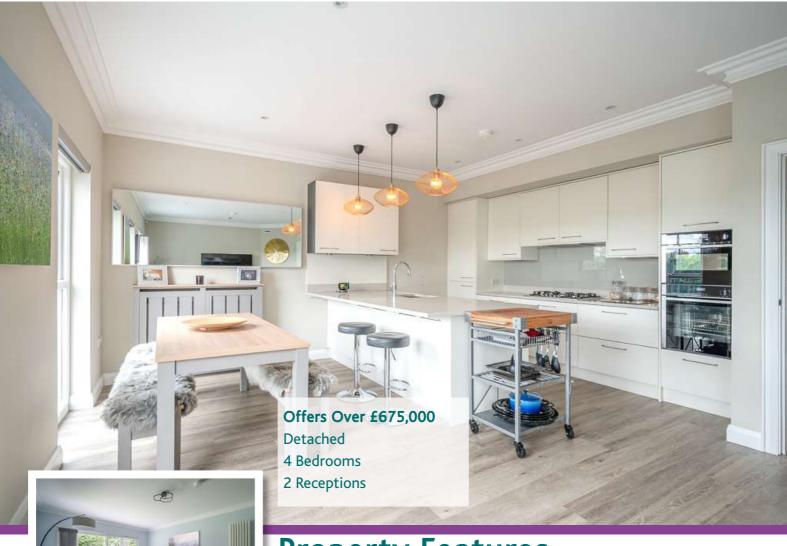

3C ALEXANDRA PARK | Holywood OFFERS OVER £675,000

Scan for Property Details and to Arrange a Viewing

johnminnis.co.uk **f** 

- Beautifully presented detached family home
- · Situated within an exclusive development of three homes off the prestigious My Ladys Mile
- Immaculately presented with luxury finishes throughout
- Spacious, open plan kitchen living dining room with driftwood effect gas fire, adjoining expansive balcony
- Bespoke fitted kitchen with range of integrated appliances, quartz worksurface, Quooker boiling tap and peninsula island unit with casual dining area
- Lower ground floor living room with sliding door access to garden
- Utility room
- Ground floor shower room
- Four well-proportioned double bedrooms, including primary suite with ensuite shower room
- Modern family bathroom
- Minimal maintenance, private rear garden
- Within walking distance of Holywoods bustling town centre with its range of local cafes, boutique shops, restaurants, and bars
- A stone's throw from a range of North Downs most highly regarded schools
- Ideal for city commuters with easy access to all main arterial routes and a 10 minute drive to George Best Belfast City Airport
- Integral garage and ample driveway parking
- Ultrafast Broadband Available