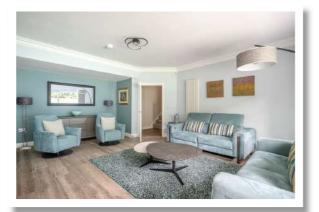

#### First Floor

**Spacious Reception Hall** 

Landing

Kitchen/Dining/Living Space Bedroom One 26'6" x 16'8"

15'7" x 13'8"

Study

**En Suite Shower Room** 

**Ground Floor WC** 

**Bedroom Two** 13'8" x 11'0"

**Lower Level** 

7'3" x 5'2"

**Bedroom Three** 16'3" x 13'0"

Lounge

21'0" x 15'10"

**Bedroom Four** 11'0" x 10'3"

**Utility Room** 13'8" x 10'8"