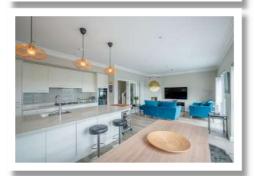

#### **Ground Floor**

#### First Floor

**Spacious Reception Hall** 

Landing

Kitchen/Dining/Living Space Bedroom One 26'6" x 16'8"

15'7" x 13'8"

Study

**En Suite Shower Room** 

**Ground Floor WC** 