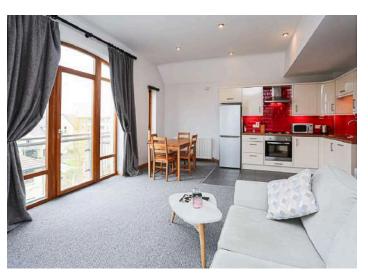

# 2ND FLOOR APARTMENT | $2 \models$ | $1 \Leftarrow$ | $1 \rightleftharpoons$

This desirable penthouse apartment boasts a fantastic internal layout with the emphasis on bright and spacious contemporary living in a well maintained block.

# Second Floor

- Entrance Hall
- Kitchen/Living/Dining 20'7" x 15'5"
- Roofspace