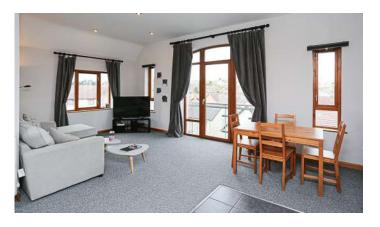

# Second Floor

- Entrance Hall
- Kitchen/Living/Dining 20'7" x 15'5"
- Roofspace