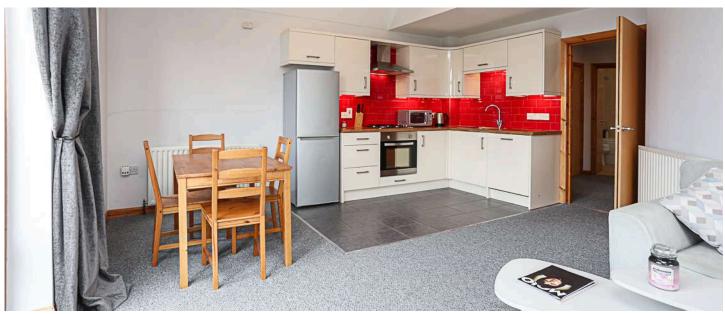

# Second Floor

- Entrance Hall
- Kitchen/Living/Dining 20'7" x 15'5"
- Roofspace