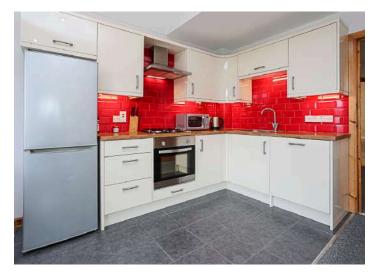

# Second Floor

- Entrance Hall
- Kitchen/Living/Dining 20'7" x 15'5"
- Roofspace