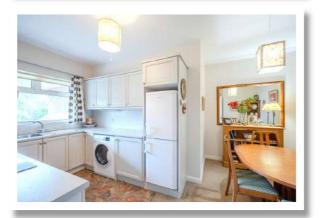

#### **Outside**

**Reception Hall** 

Allocated residents and visitor parking

Lounge

21'4" x 11'9"

**Paved Pathways** 

Kitchen /Dining area L-Shaped 16'5" x 11'10"

**Communal Gardens** 

**Bedroom One** 

14'6" x 10'9"

**Bedroom Two** 14'6" x 8'10"

**Shower Room** 

For more information and photographs regarding the accommodation in this property, please visit:

johnminnis.co.uk

"Craigtara is a sought after apartment development located at the foot of My Lady's Mile opposite St Colmcille's Church. Number 12 occupies an enviable position on the ground floor to the right hand side of the development enjoying a southerly aspect to the front patio. This spacious apartment provides living accommodation more closely suited to bungalow living. The spacious reception hall leads to a drawing room with open fire and French doors lead to the front south facing patio. There is a large modern kitchen with ample dining space and storage provision, two double bedrooms and generous shower room."