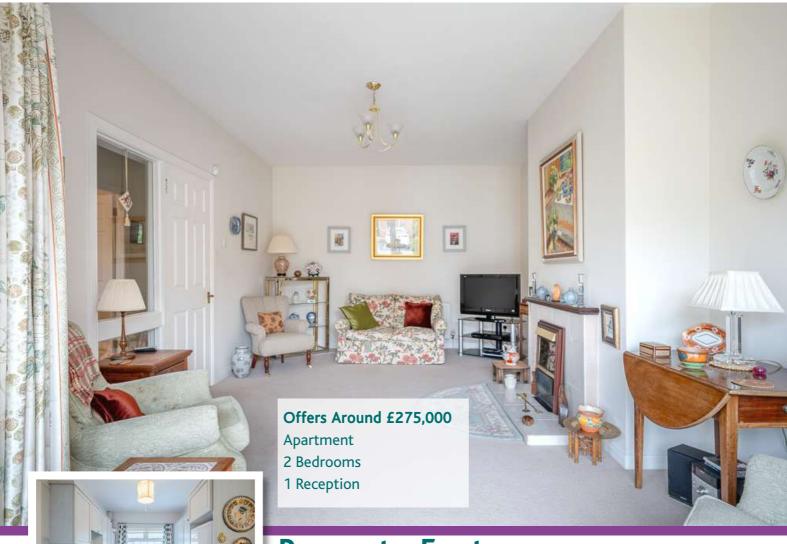

12 CRAIGTARA, MY LADY'S MILE Holywood OFFERS AROUND £275,000

Scan for Property Details and to Arrange a Viewing

- Superb Ground Floor Apartment Within Craigtara
- Prime Position with South Facing Front Patio
- Communal Gardens to the Rear
- Well Presented and Generously Proportioned Throughout
- Two Double Bedrooms
- Drawing Room/Dining Room with Open Fire and French Doors to South Facing Front Patio
- Spacious Kitchen with Ample Dining Area,
- Excellent Provision for Storage
- Double Glazing
- Gas Fired Central Heating
- Mature Communal Gardens and Paved Pathways Surround the Property
- Sought After Development with Excellent Convenience
- Management Fee: £225per quarter
- Close to Local Schools
- Within Walking Distance of Holywood High Street, Bus and Rail Networks
- Ultrafast Broadband Available

**Bedroom One** 

14'6" x 10'9"

**Bedroom Two** 14'6" x 8'10"

**Shower Room** 

For more information and photographs regarding the accommodation in this property, please visit:

johnminnis.co.uk

"Craigtara is a sought after apartment development located at the foot of My Lady's Mile opposite St Colmcille's Church. Number 12 occupies an enviable position on the ground floor to the right hand side of the development enjoying a southerly aspect to the front patio. This spacious apartment provides living accommodation more closely suited to bungalow living. The spacious reception hall leads to a drawing room with open fire and French doors lead to the front south facing patio. There is a large modern kitchen with ample dining space and storage provision, two double bedrooms and generous shower room."