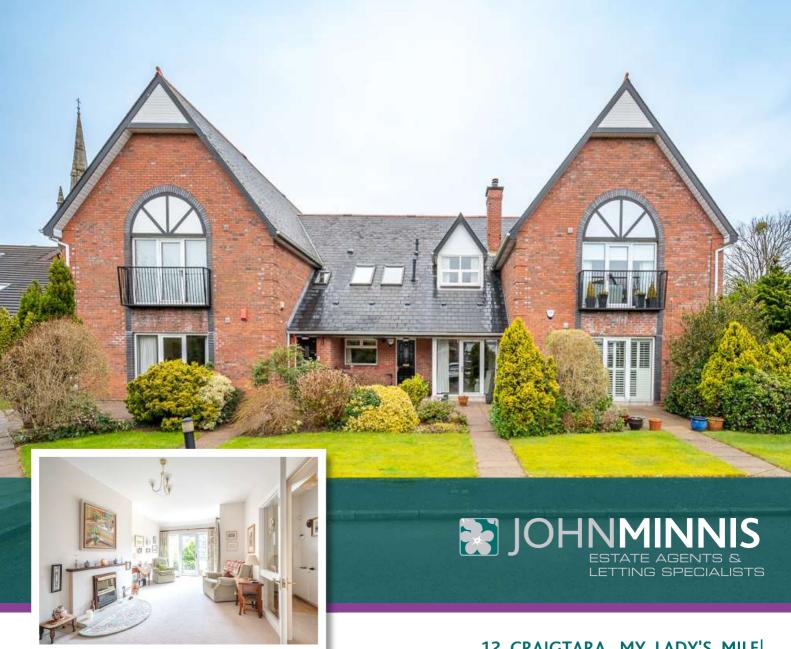

12 CRAIGTARA, MY LADY'S MILE Holywood OFFERS AROUND £275,000

Scan for Property Details and to Arrange a Viewing

- Superb Ground Floor Apartment Within Craigtara
- Prime Position with South Facing Front Patio
- Communal Gardens to the Rear
- Well Presented and Generously Proportioned Throughout
- Two Double Bedrooms
- Drawing Room/Dining Room with Open Fire and French Doors to South Facing Front Patio
- Spacious Kitchen with Ample Dining Area,
- Excellent Provision for Storage
- Double Glazing
- Gas Fired Central Heating
- Mature Communal Gardens and Paved Pathways Surround the Property
- Sought After Development with Excellent Convenience
- Management Fee: £225per quarter
- Close to Local Schools
- Within Walking Distance of Holywood High Street, Bus and Rail Networks
- Ultrafast Broadband Available

**Bedroom One** 

14'6" x 10'9"

**Bedroom Two** 14'6" x 8'10"

**Shower Room** 

For more information and photographs regarding the accommodation in this property, please visit:

johnminnis.co.uk

"Craigtara is a sought after apartment development located at the foot of My Lady's Mile opposite St Colmcille's Church. Number 12 occupies an enviable position on the ground floor to the right hand side of the development enjoying a southerly aspect to the front patio. This spacious apartment provides living accommodation more closely suited to bungalow living. The spacious reception hall leads to a drawing room with open fire and French doors lead to the front south facing patio. There is a large modern kitchen with ample dining space and storage provision, two double bedrooms and generous shower room."