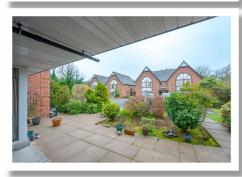

#### **Outside**

**Reception Hall** 

Allocated residents and visitor parking

Lounge

21'4" x 11'9"

**Paved Pathways** 

Kitchen /Dining area L-Shaped 16'5" x 11'10"

**Communal Gardens** 

**Bedroom One** 

14'6" x 10'9"

**Bedroom Two** 14'6" x 8'10"

**Shower Room** 

For more information and photographs regarding the accommodation in this property, please visit:

johnminnis.co.uk

"Craigtara is a sought after apartment development located at the foot of My Lady's Mile opposite St Colmcille's Church. Number 12 occupies an enviable position on the ground floor to the right hand side of the development enjoying a southerly aspect to the front patio. This spacious apartment provides living accommodation more closely suited to bungalow living. The spacious reception hall leads to a drawing room with open fire and French doors lead to the front south facing patio. There is a large modern kitchen with ample dining space and storage provision, two double bedrooms and generous shower room."