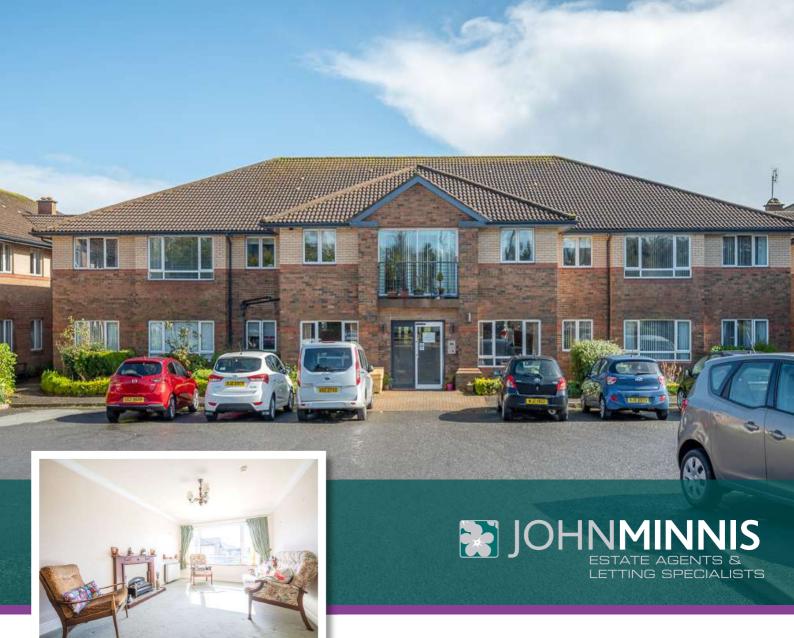

18 ROSEVILLE APARTMENTS | Bangor OFFERS AROUND £97,500

Scan for Property Details and to Arrange a Viewing

- Situated Within A Highly Sought After Development
- Easy Access To Local Bus Route and a 10 minute walk to Carnalea railway station
- Two Bedrooms
- Large Living Room
- Fitted Kitchen
- Shower Room
- Access To Communal Lounge & Garden
- Pullcord Emergency Help System
- Residents' Parking
- Economy 7 Central Heating
- Easily Maintained
- View Now To Avoid Disappointment

## Accommodation

**Ground Floor** 

First Floor

**Communal Lobby** 

**Bedroom One** 13'5" x 10'11"

**Entrance Hall Reception Hall** 

**Bedroom Two** 11'5" x 10'3"

First Floor

**Shower Room** 

Lounge 19'9" x 10'9"

Kitchen 16'7" x 7'8" Outside

Communal Gardens

**Generous Car Parking** 

For more information and photographs regarding the accommodation in this property, please visit: