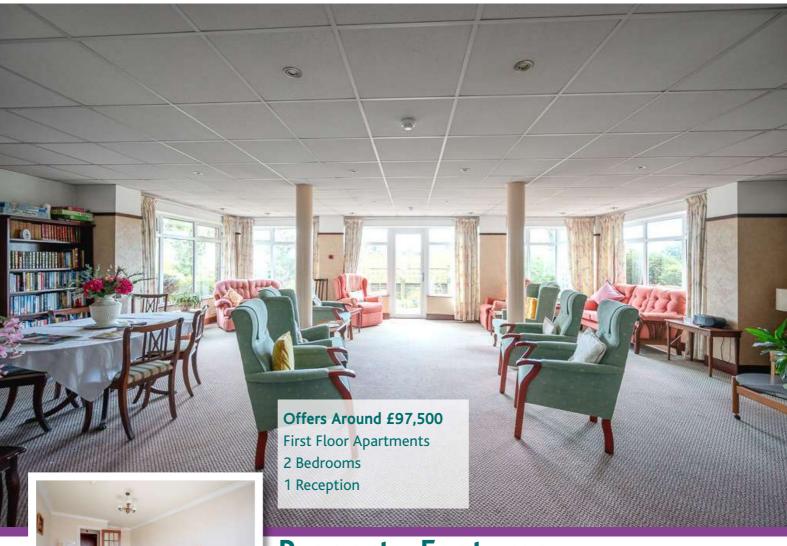

18 ROSEVILLE APARTMENTS | Bangor OFFERS AROUND £97,500

Scan for Property Details and to Arrange a Viewing

- Situated Within A Highly Sought After Development
- Easy Access To Local Bus Route and a 10 minute walk to Carnalea railway station
- Two Bedrooms
- Large Living Room
- Fitted Kitchen
- Shower Room
- Access To Communal Lounge & Garden
- Pullcord Emergency Help System
- Residents' Parking
- Economy 7 Central Heating
- Easily Maintained
- View Now To Avoid Disappointment

**Shower Room** 

Lounge 19'9" x 10'9"

Kitchen 16'7" x 7'8" Outside

Communal Gardens

**Generous Car Parking** 

For more information and photographs regarding the accommodation in this property, please visit: