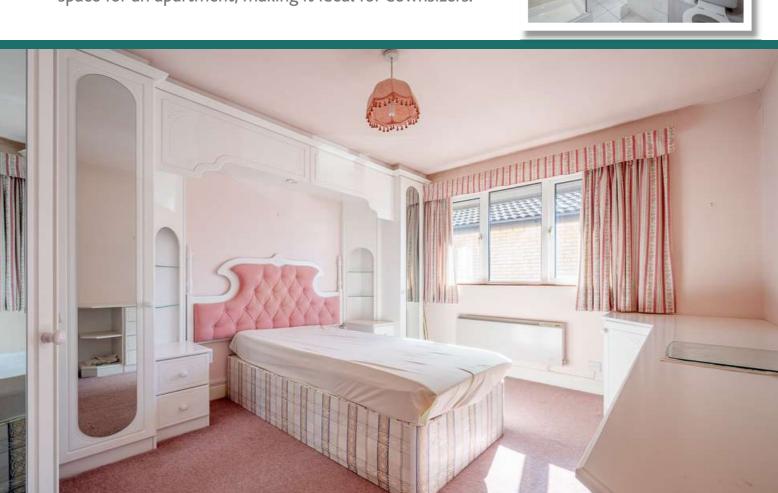

## Accommodation

**Ground Floor** 

First Floor

**Communal Lobby** 

**Bedroom One** 13'5" x 10'11"

**Entrance Hall Reception Hall** 

**Bedroom Two** 11'5" x 10'3"

First Floor

johnminnis.co.uk

"The accommodation is mainly south-facing and comprises an ample sized living room, fitted kitchen, two double bedrooms and a shower room, together with a surprising amount of storage space for an apartment, making it ideal for downsizers."