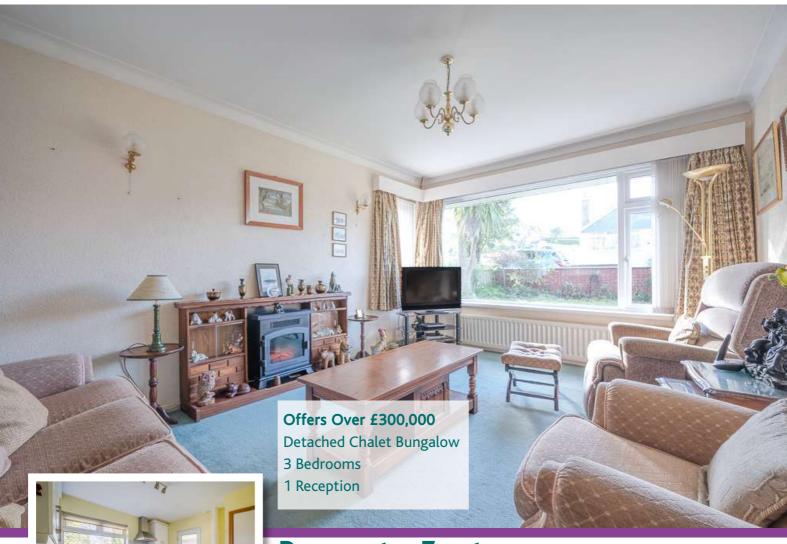

#### **Ground Floor**

#### First Floor

**Reception Porch** 

**Bedroom Three** 11'4" x 11'4"

Reception Hall

Lounge 18'1" x 12'2"

Kitchen 12'2" x 9'7"

**Bedroom One** 11'3" x 10'5"

**Bedroom Two/Family Room** 10'10" x 10'5"