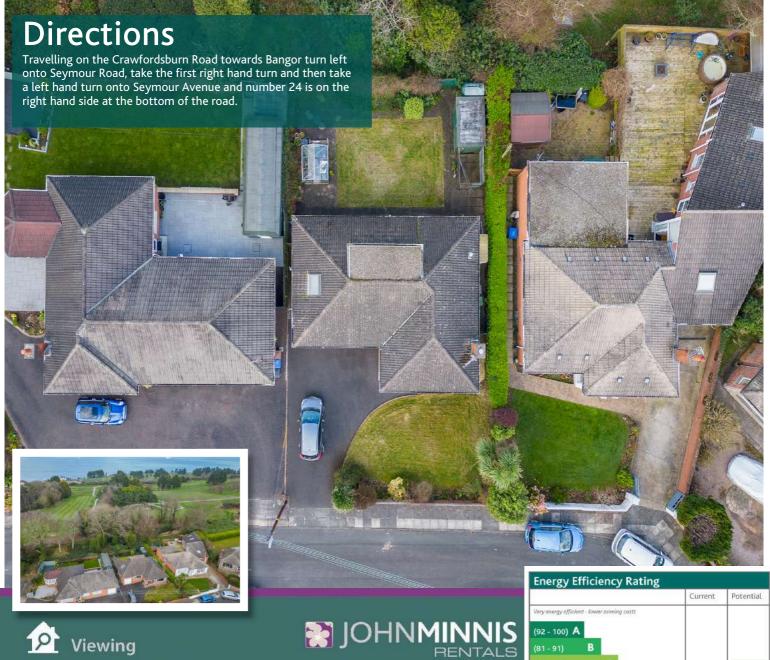

johnminnis.co.uk

"This well-presented detached bungalow has been a loving home for many years and is situated within the sought-after residential area of Carnalea. Seymour Avenue is a quiet cul-de-sac of residential properties leading down to Carnalea Woods. This particular home occupies a prime position and is one of only three properties on the avenue with private access to Carnalea Woods. "