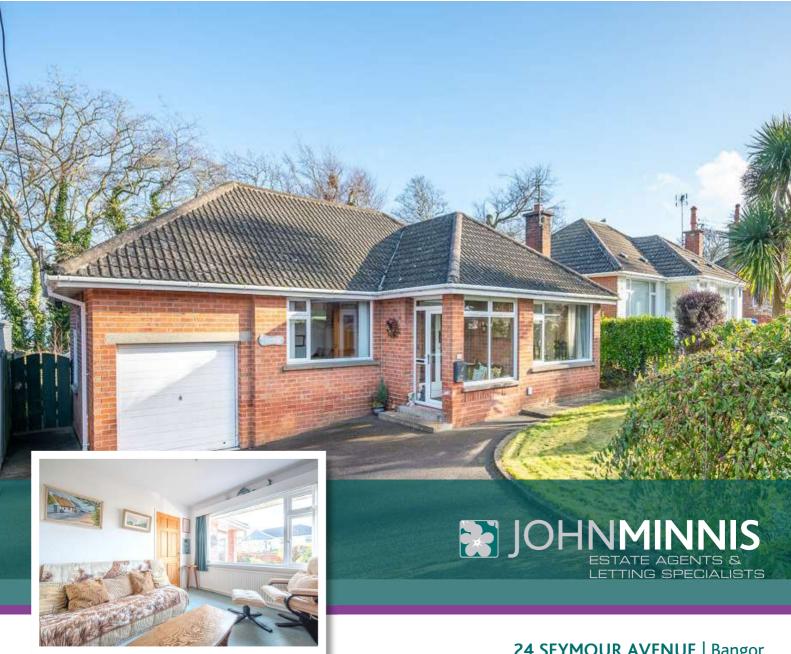

24 SEYMOUR AVENUE | Bangor OFFERS OVER £300,000

Scan for Property Details and to Arrange a Viewing

- Detached Bungalow on a Prime Site within Seymour Avenue
- Spacious Accommodation
- Three Bedrooms Including Two to the Ground Floor
- Kitchen with Access to Rear Garden
- Lounge/Dining Room with Outlook to Front
- Family Shower Room to the Ground Floor
- Oil Fired Central Heating
- Driveway Parking and Integral Garage with Floored Roofspace Storage
- Gardens Laid in Lawns to Front with Enclosed Rear Gardens Ideally Positioned to Enjoy the Sun's Path and with Private Access to Carnalea Woods
- Sought After Location Providing Ease of Access to Main Arterial Routes for Commuting to Belfast
- Close to Carnalea and Bangor West Railway Halts
- Within the Catchment Area to a Range of Local Primary and Grammar Schools
- Ultrafast Broadband Available

johnminnis.co.uk

"This well-presented detached bungalow has been a loving home for many years and is situated within the sought-after residential area of Carnalea. Seymour Avenue is a quiet cul-de-sac of residential properties leading down to Carnalea Woods. This particular home occupies a prime position and is one of only three properties on the avenue with private access to Carnalea Woods. "