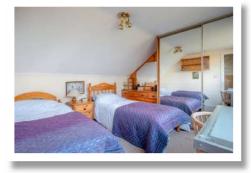

#### First Floor

**Reception Porch** 

**Bedroom Three** 11'4" x 11'4"

Reception Hall

Lounge 18'1" x 12'2"

Kitchen 12'2" x 9'7"

**Bedroom One** 11'3" x 10'5"

**Bedroom Two/Family Room** 10'10" x 10'5"