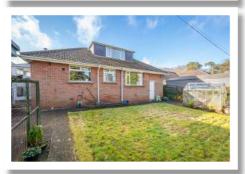

24 SEYMOUR AVENUE | Bangor OFFERS OVER £300,000

Scan for Property Details and to Arrange a Viewing

- Detached Bungalow on a Prime Site within Seymour Avenue
- Spacious Accommodation
- Three Bedrooms Including Two to the Ground Floor
- Kitchen with Access to Rear Garden
- Lounge/Dining Room with Outlook to Front
- Family Shower Room to the Ground Floor
- Oil Fired Central Heating
- Driveway Parking and Integral Garage with Floored Roofspace Storage
- Gardens Laid in Lawns to Front with Enclosed Rear Gardens Ideally Positioned to Enjoy the Sun's Path and with Private Access to Carnalea Woods
- Sought After Location Providing Ease of Access to Main Arterial Routes for Commuting to Belfast
- Close to Carnalea and Bangor West Railway Halts
- Within the Catchment Area to a Range of Local Primary and Grammar Schools
- Ultrafast Broadband Available

johnminnis.co.uk

"This well-presented detached bungalow has been a loving home for many years and is situated within the sought-after residential area of Carnalea. Seymour Avenue is a quiet cul-de-sac of residential properties leading down to Carnalea Woods. This particular home occupies a prime position and is one of only three properties on the avenue with private access to Carnalea Woods. "