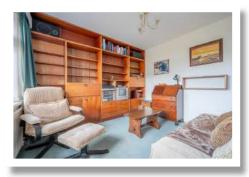

#### First Floor

**Reception Porch** 

**Bedroom Three** 11'4" x 11'4"

Reception Hall

Lounge 18'1" x 12'2"

Kitchen 12'2" x 9'7"

**Bedroom One** 11'3" x 10'5"

**Bedroom Two/Family Room** 10'10" x 10'5"