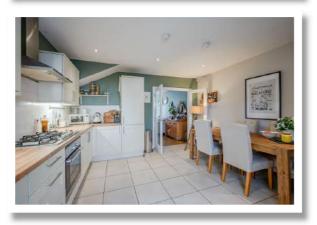

#### **Ground Floor**

**Reception Hall** 

Lounge 17'9" x 10'3"

Kitchen/Dining 13'10" x 13'6"

**Utility Room** 

**Downstairs WC** 