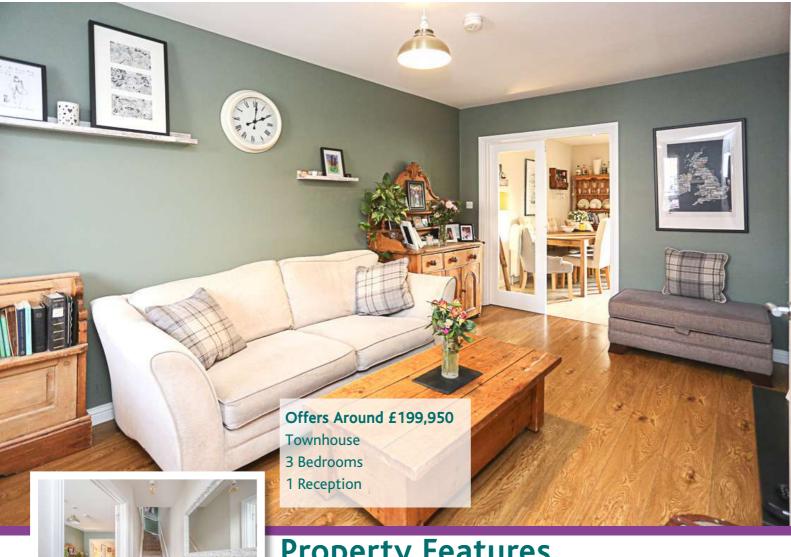

#### **Ground Floor**

**Reception Hall** 

Lounge 17'9" x 10'3"

Kitchen/Dining 13'10" x 13'6"

**Utility Room** 

**Downstairs WC** 