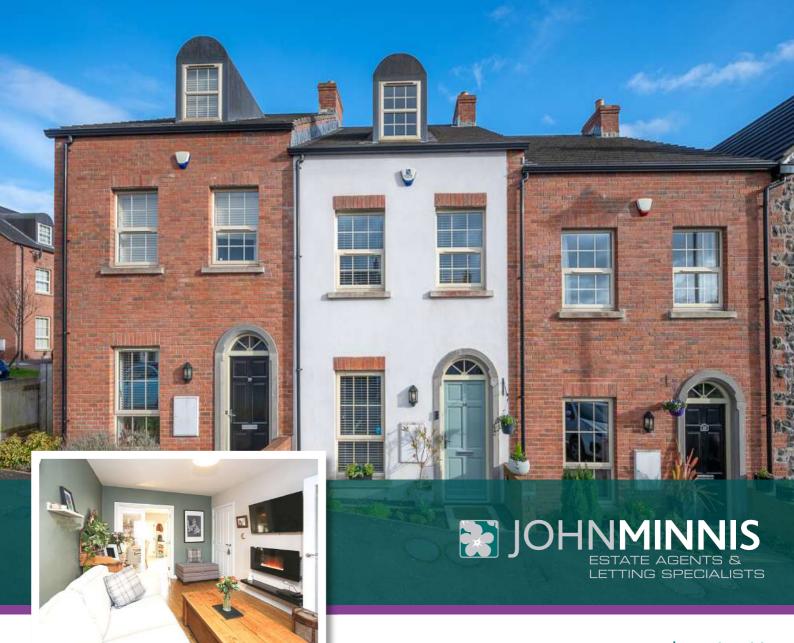

20 GRANSHA WOOD | Dundonald OFFERS AROUND £199,950

Scan for Property Details and to Arrange a Viewing

- Well Maintained Townhouse within Popular Development
- Deceptively Spacious Accommodation over Three Floors
- Modern Fully Fitted Kitchen with Integrated Appliances and Ample Dining Area
- Lounge with Outlook to Front
- Three Double Bedrooms, Master Incorporating En Suite Shower Room
- Bathroom with White Suite
- Downstairs WC and Utility Area
- Gas Fired Central Heating
- Double Glazing
- Enclosed and Private Rear Garden Laid in Lawns and Decking, Ideal for Children at Play, Pets and Outdoor Entertaining
- Communal Residents' Car Parking
- Within Walking Distance of Dundonald Village and Eastpoint Entertainment Village
- Five Minutes' Drive of Belmont and Ballyhackamore Villages
- Ultrafast Broadband Available