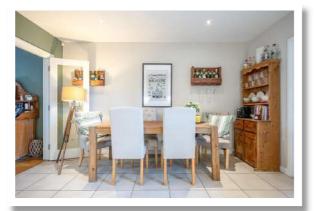

#### **Ground Floor**

**Reception Hall** 

Lounge 17'9" x 10'3"

Kitchen/Dining 13'10" x 13'6"

**Utility Room** 

**Downstairs WC** 