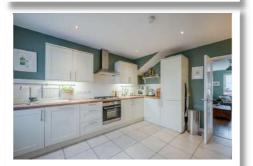

#### **Ground Floor**

**Reception Hall** 

Lounge 17'9" x 10'3"

Kitchen/Dining 13'10" x 13'6"

**Utility Room** 

**Downstairs WC** 