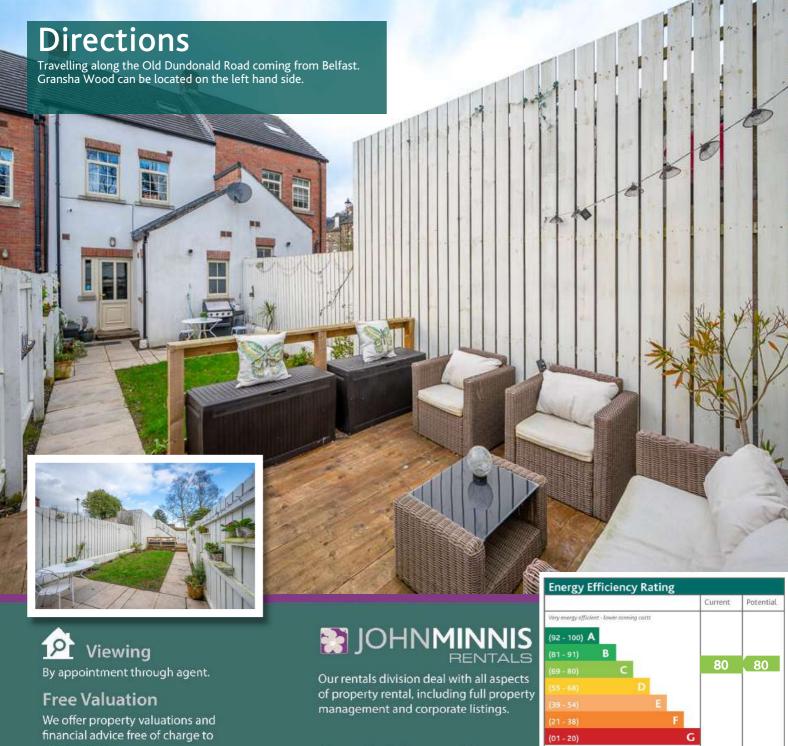

### Outside

**Parking to Front** 

**Enclosed Rear Garden** 

Raised Deck Area

For more information and photographs regarding the accommodation in this property, please visit:

johnminnis.co.uk

"20 Gransha Close has been a well maintained and loved home and leaves little for the purchaser to do but move in and we expect instant interest so early viewing is advised."