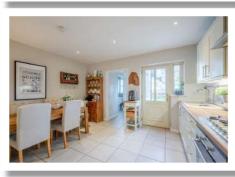

#### **Ground Floor**

**Reception Hall** 

Lounge 17'9" x 10'3"

Kitchen/Dining 13'10" x 13'6"

**Utility Room** 

**Downstairs WC** 