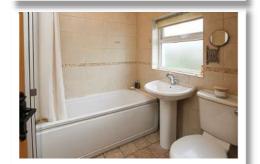

#### **Reception Hall**

Landing

Lounge 16'5" x 10'3" **Bedroom One** 16'5" x 10'3"

Kitchen/Dining 16'2" x 10'3"

10'3" x 9'1"

**Bathroom** 6'8" x 6'2"

**Bedroom Two** 

**Bedroom Three** 10'3" x 7'1"