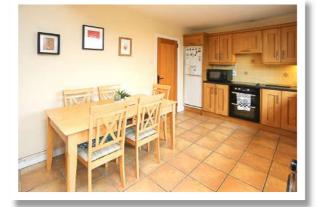

#### **Reception Hall**

Landing

Lounge 16'5" x 10'3" **Bedroom One** 16'5" x 10'3"

Kitchen/Dining 16'2" x 10'3"

10'3" x 9'1"

**Bathroom** 6'8" x 6'2"

**Bedroom Two** 

**Bedroom Three** 10'3" x 7'1"