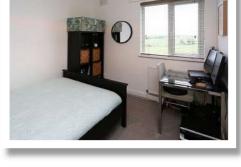

#### **Reception Hall**

Landing

Lounge 16'5" x 10'3" **Bedroom One** 16'5" x 10'3"

Kitchen/Dining 16'2" x 10'3"

10'3" x 9'1"

**Bathroom** 6'8" x 6'2"

**Bedroom Two** 

**Bedroom Three** 10'3" x 7'1"