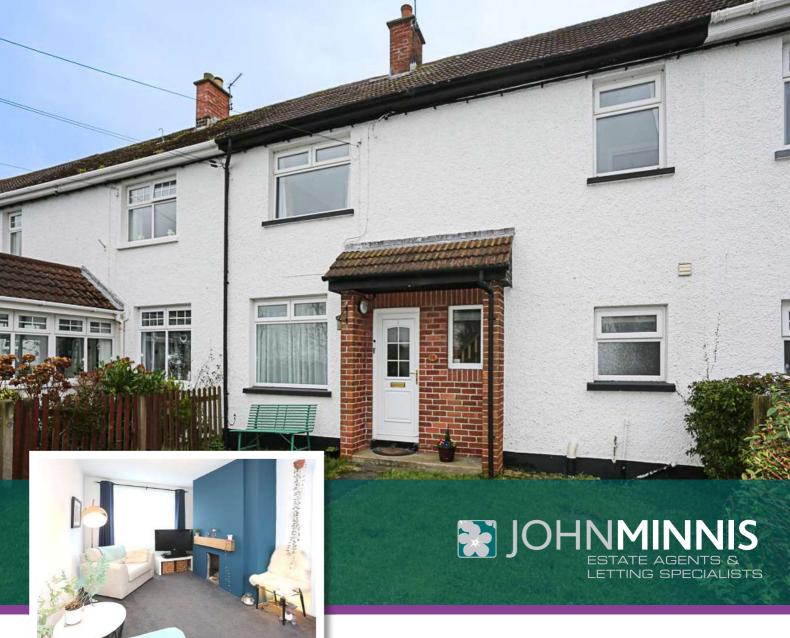

10 CRAIGANTLET COTTAGES | Dundonald OFFERS AROUND £189,950

Scan for Property Details and to Arrange a Viewing

- Mid Terrace Property in Popular Semi Rural Location
- Three First Floor Bedrooms
- Lounge with Aspect
- Open Plan Kitchen/Dining with Fully fitted Kitchen with a Range of Integrated Appliances and Access to the Rear Garden
- Ground Floor Family Bathroom with White Suite
- Oil Fired Central Heating
- Front and Rear Garden Laid in Lawn
- Dual Sheds/Stores to Rear of Property
- Ease of Access to the Main Arterial Routes for Commuting to Bangor,
  Holywood, Dundonald and Belfast
- Close Proximity to Holywood, Bangor and Newtownards
- Deceptively Spacious Property
- Ideal for a Range of Purchasers
- Ultrafast Broadband Available

## Outside

**Outdoor Dual Storage Sheds** 

Front & Rear Gardens Laid in Lawn

For more information and photographs regarding the accommodation in this property, please visit:

johnminnis.co.uk

"This cottage style terrace property occupies a superb position within the ever-popular area of Craigantlet. It is conveniently located within 10 minutes from Dundonald, Newtownards, Holywood or Bangor. It is also convenient for the city commuter for travelling to central Belfast."