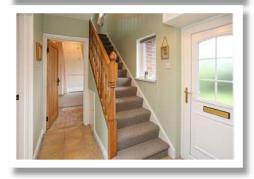

#### **Reception Hall**

Landing

Lounge 16'5" x 10'3" **Bedroom One** 16'5" x 10'3"

Kitchen/Dining 16'2" x 10'3"

10'3" x 9'1"

**Bathroom** 6'8" x 6'2"

**Bedroom Two** 

**Bedroom Three** 10'3" x 7'1"