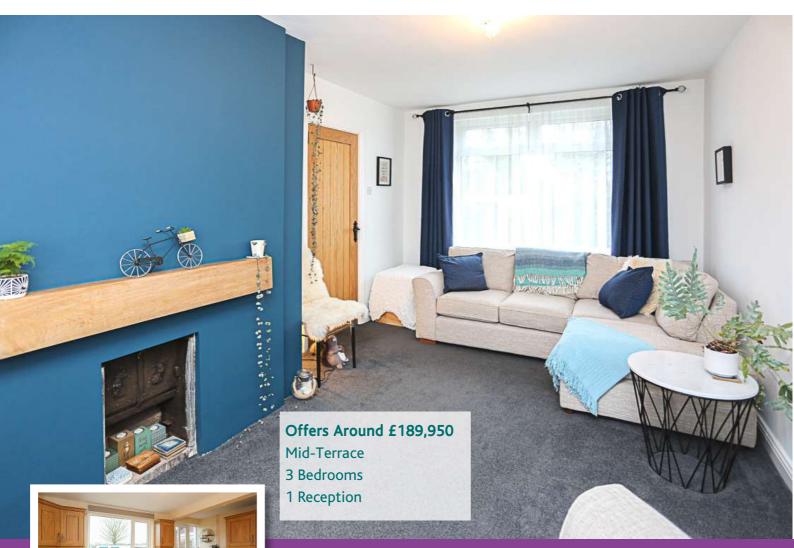

10 CRAIGANTLET COTTAGES | Dundonald OFFERS AROUND £189,950

Scan for Property Details and to Arrange a Viewing

- Mid Terrace Property in Popular Semi Rural Location
- Three First Floor Bedrooms
- Lounge with Aspect
- Open Plan Kitchen/Dining with Fully fitted Kitchen with a Range of Integrated Appliances and Access to the Rear Garden
- Ground Floor Family Bathroom with White Suite
- Oil Fired Central Heating
- Front and Rear Garden Laid in Lawn
- Dual Sheds/Stores to Rear of Property
- Ease of Access to the Main Arterial Routes for Commuting to Bangor,
  Holywood, Dundonald and Belfast
- Close Proximity to Holywood, Bangor and Newtownards
- Deceptively Spacious Property
- Ideal for a Range of Purchasers
- Ultrafast Broadband Available

#### **Reception Hall**

Landing

Lounge 16'5" x 10'3" **Bedroom One** 16'5" x 10'3"

Kitchen/Dining 16'2" x 10'3"

10'3" x 9'1"

**Bathroom** 6'8" x 6'2"

**Bedroom Two** 

**Bedroom Three** 10'3" x 7'1"