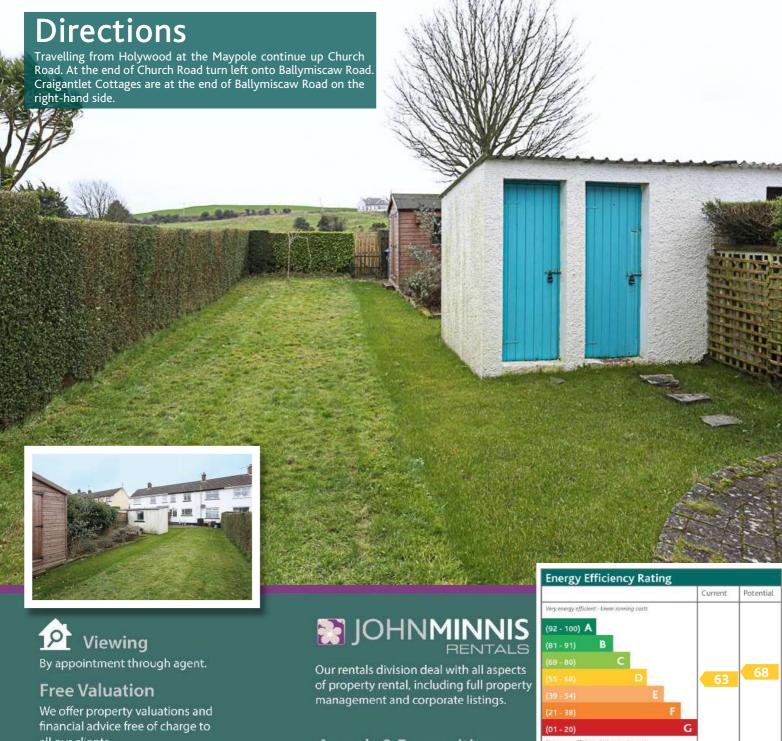

## Outside

**Outdoor Dual Storage Sheds** 

Front & Rear Gardens Laid in Lawn

For more information and photographs regarding the accommodation in this property, please visit:

johnminnis.co.uk

"This cottage style terrace property occupies a superb position within the ever-popular area of Craigantlet. It is conveniently located within 10 minutes from Dundonald, Newtownards, Holywood or Bangor. It is also convenient for the city commuter for travelling to central Belfast."