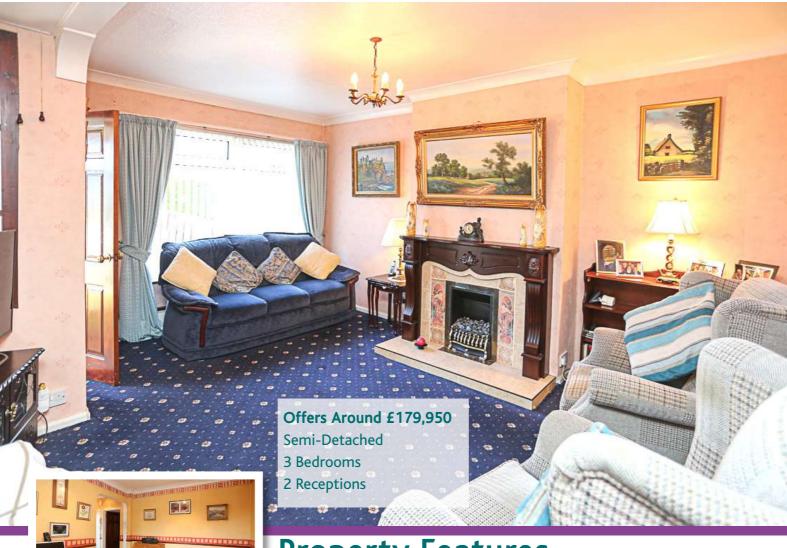

32 ABBEY PARK | Bangor OFFERS AROUND £179,950

Scan for Property Details and to Arrange a Viewing

- Semi-detached red brick family home
- Reception hall
- Bright and spacious accommodation
- Well maintained throughout
- Lounge with outlook to front
- Rear Hallway
- Downstairs WC
- Fully fitted kitchen with range of integrated appliances open to...
- Dining room
- Family shower room
- Oil fired central heating
- · Ample driveway parking
- Detached garage with electric roller shutter door
- Front garden laid in lawns
- Rear gardens fully enclosed and private with southerly aspect laid in lawns with raised patio area
- Ever sought after and convenient location
- Ultrafast Broadband Available

## Accommodation

**Ground Floor** 

**Reception Hall** 

Lounge 15'1" x 13'4"

**Rear Hallway** 

**Downstairs WC** 

**Dining Room** 9'10" x 9'8"

Kitchen/Diner 11'10" x 10'9"