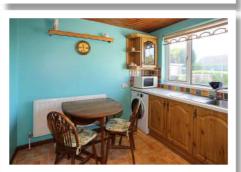

## Accommodation

**Ground Floor** 

**Reception Hall** 

Lounge 15'1" x 13'4"

**Rear Hallway** 

**Downstairs WC** 

**Dining Room** 9'10" x 9'8"

Kitchen/Diner 11'10" x 10'9"