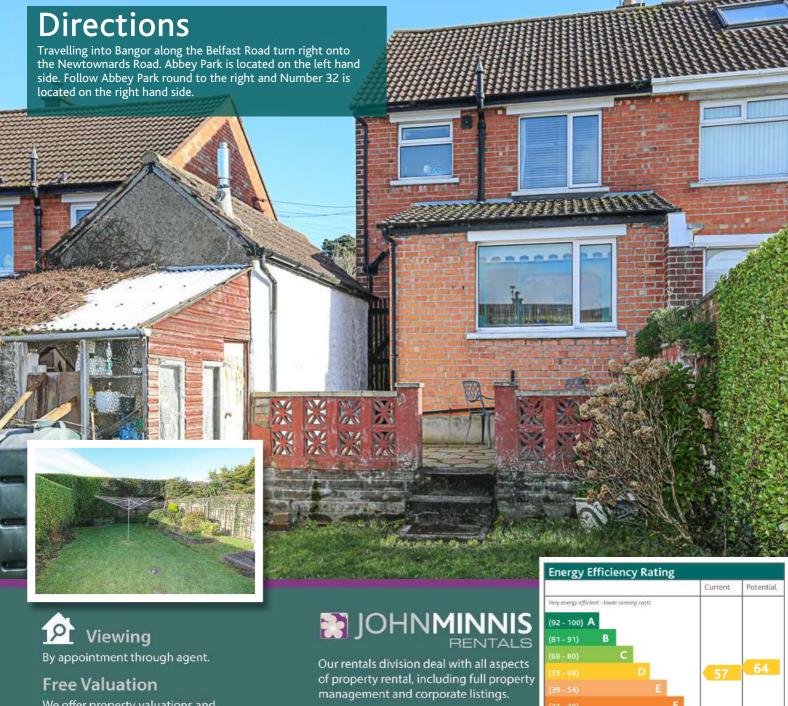

**Detached Garage** 

**Driveway Parking** 

**Front and Rear Gardens** 

For more information and photographs regarding the accommodation in this property, please visit:

johnminnis.co.uk

"The Abbey Park area of Bangor City is fast becoming one of the most popular areas for first time buyers, downsizers and investors alike providing a home with excellent space not only internally but a beautiful fully enclosed rear garden with southerly aspect.'