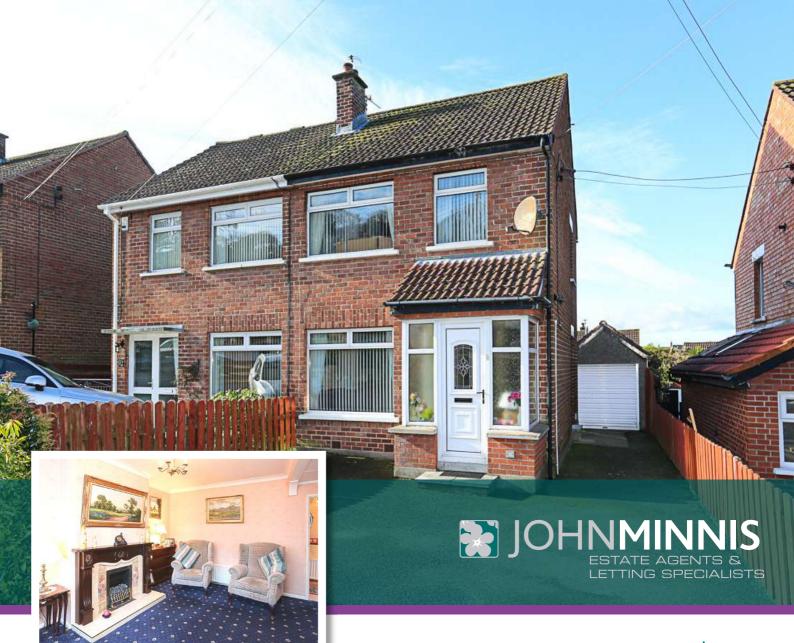

32 ABBEY PARK | Bangor OFFERS AROUND £179,950

Scan for Property Details and to Arrange a Viewing

- Semi-detached red brick family home
- Reception hall
- Bright and spacious accommodation
- Well maintained throughout
- Lounge with outlook to front
- Rear Hallway
- Downstairs WC
- Fully fitted kitchen with range of integrated appliances open to...
- Dining room
- Family shower room
- Oil fired central heating
- · Ample driveway parking
- Detached garage with electric roller shutter door
- Front garden laid in lawns
- Rear gardens fully enclosed and private with southerly aspect laid in lawns with raised patio area
- Ever sought after and convenient location
- Ultrafast Broadband Available