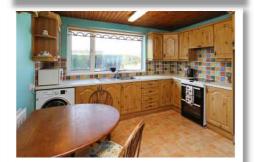

## Accommodation

**Ground Floor** 

**Reception Hall** 

Lounge 15'1" x 13'4"

**Rear Hallway** 

**Downstairs WC** 

**Dining Room** 9'10" x 9'8"

Kitchen/Diner 11'10" x 10'9"