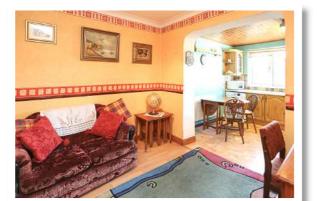

## Accommodation

**Ground Floor** 

**Reception Hall** 

Lounge 15'1" x 13'4"

**Rear Hallway** 

**Downstairs WC** 

**Dining Room** 9'10" x 9'8"

Kitchen/Diner 11'10" x 10'9"