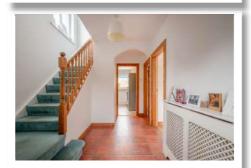

## **Ground Floor**

**Reception Hall** 

Living/Dining 11'4" x 11'0"

Lounge 13'2" x 11'4"

Kitchen 10'4" x 8'11"