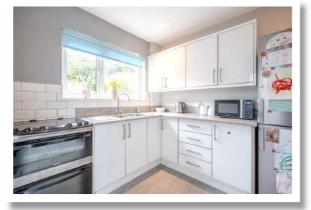

## **Ground Floor**

**Reception Hall** 

Living/Dining 11'4" x 11'0"

Lounge 13'2" x 11'4"

Kitchen 10'4" x 8'11"