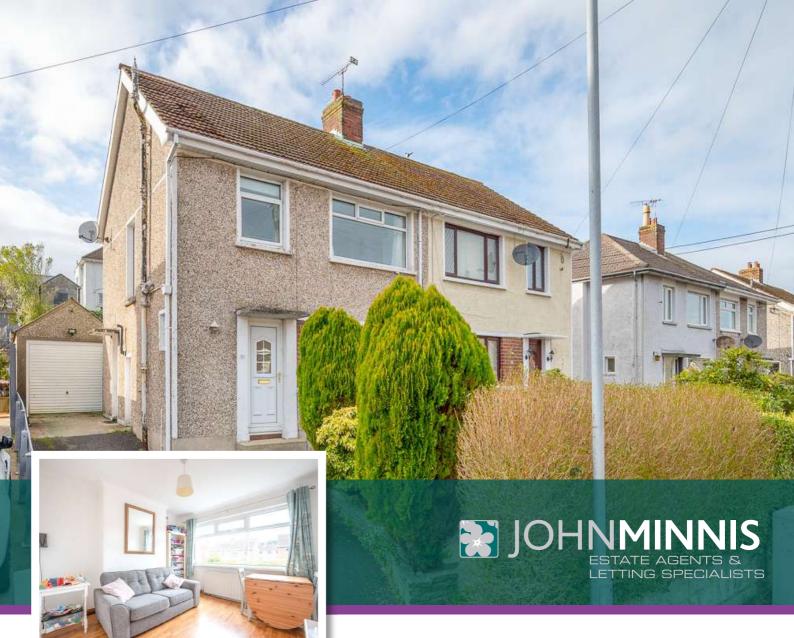

**30 ABBEY DRIVE** | Bangor OFFERS AROUND £170,000

Scan for Property Details and to Arrange a Viewing

- Semi detached property
- Three well proportioned bedrooms
- Dining room
- Lounge with feature open fire and patio doors to rear garden
- Modern high gloss kitchen
- Family bathroom with white suite
- Gas fired central heating
- Suitable for a range of purchasers
- · Ample driveway parking
- Easily maintained rockery front garden
- Rear garden with southerly aspect with patio laid in paving and gardens laid in lawns getting sun late into the evening
- Detached garage
- Within walking distance to Bangor city centre, a range of highly regarded schools, abbey medical centre, Bangor Marina
- Ultrafast Broadband Available

## **Ground Floor**

**Reception Hall** 

Living/Dining 11'4" x 11'0"

Lounge 13'2" x 11'4"

Kitchen 10'4" x 8'11"

### First Floor

Landing

**Bedroom One** 13'2" x 11'4"

**Bedroom Two** 11"4 11'0"

**Bedroom Three** 10'4 x 8'11"

Bathroom 8'11" x 6'2"

# **Outside**

**Detached Garage** 

**Ample Driveway Parking** 

**Rockery Garden** 

Rear Garden With Sun

**Full Enclosed** 

Laid In Lawns

For more information and photographs regarding the accommodation in this property, please visit: