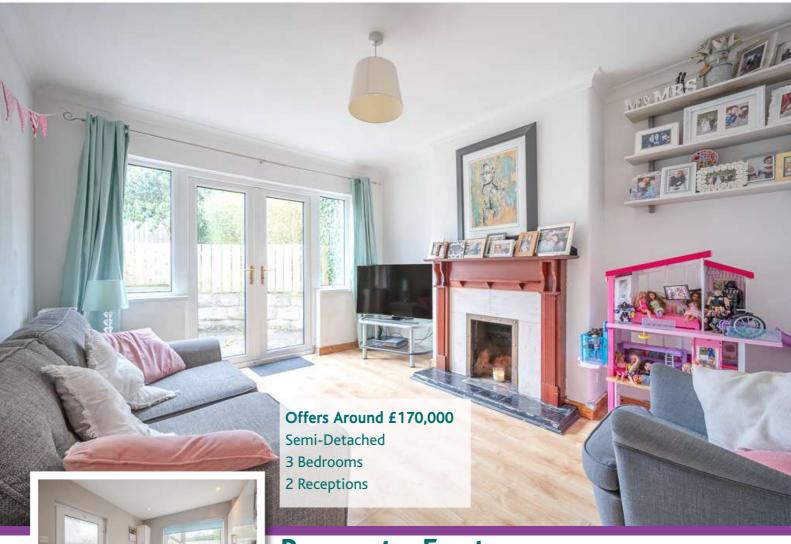

**30 ABBEY DRIVE** | Bangor OFFERS AROUND £170,000

Scan for Property Details and to Arrange a Viewing

- Semi detached property
- Three well proportioned bedrooms
- Dining room
- Lounge with feature open fire and patio doors to rear garden
- Modern high gloss kitchen
- Family bathroom with white suite
- Gas fired central heating
- Suitable for a range of purchasers
- · Ample driveway parking
- Easily maintained rockery front garden
- Rear garden with southerly aspect with patio laid in paving and gardens laid in lawns getting sun late into the evening
- Detached garage
- Within walking distance to Bangor city centre, a range of highly regarded schools, abbey medical centre, Bangor Marina
- Ultrafast Broadband Available

## **Ground Floor**

**Reception Hall** 

Living/Dining 11'4" x 11'0"

Lounge 13'2" x 11'4"

Kitchen 10'4" x 8'11"