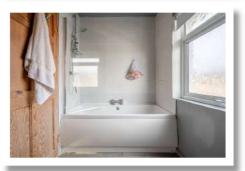

### First Floor

Landing

**Bedroom One** 13'2" x 11'4"

**Bedroom Two** 11"4 11'0"

**Bedroom Three** 10'4 x 8'11"

Bathroom 8'11" x 6'2"