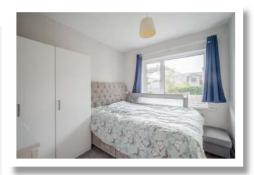

### First Floor

Landing

**Bedroom One** 13'2" x 11'4"

**Bedroom Two** 11"4 11'0"

**Bedroom Three** 10'4 x 8'11"

Bathroom 8'11" x 6'2"