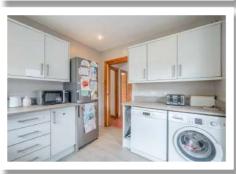

## **Ground Floor**

**Reception Hall** 

Living/Dining 11'4" x 11'0"

Lounge 13'2" x 11'4"

Kitchen 10'4" x 8'11"