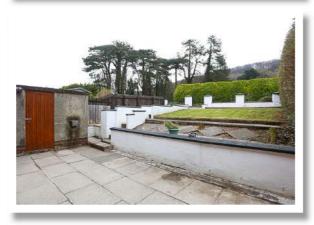

### **Outside**

Front forecourt laid in paving

Rear garden partially laid in paving

Steps leading up to area laid in lawn