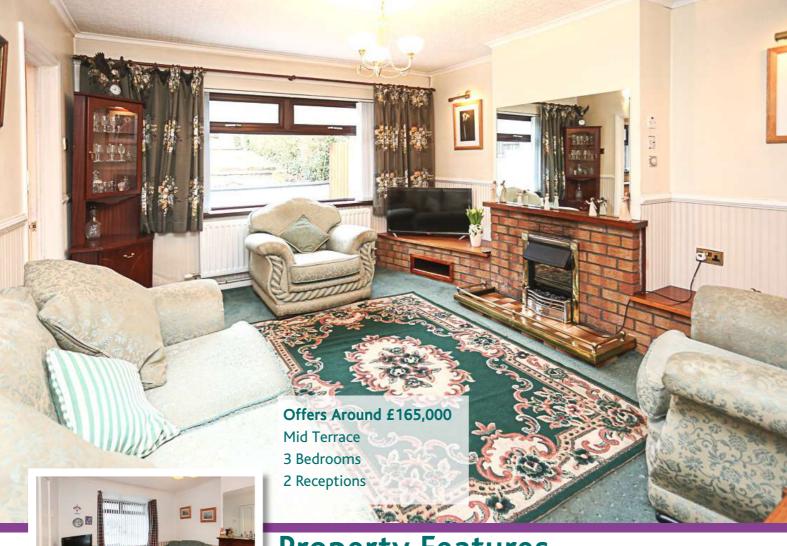

#### **Ground Floor**

**Reception Hall** 

**Dining Room** 14'10" x 10'9"

Lounge 14'6" x 12'1"

Kitchen 10'9" x 7'10"