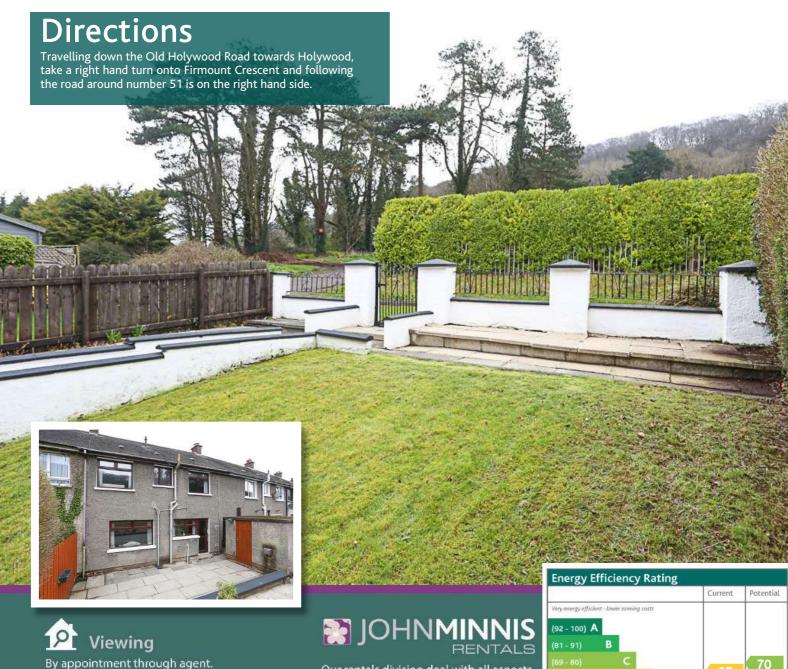

### **Outside**

Front forecourt laid in paving

Rear garden partially laid in paving

Steps leading up to area laid in lawn

#### Access to Redburn Woods

For more information and photographs regarding the accommodation in this property, please visit:

johnminnis.co.uk

"This mid terrace property is situated ideally in Firmount Crescent, an area of ever increasingly popularity, a stone's throw from Holywood's busy town centre and with access to all main arterial routes this property is ideal for a range of purchasers from first time buyers to downsizers and investors alike. "