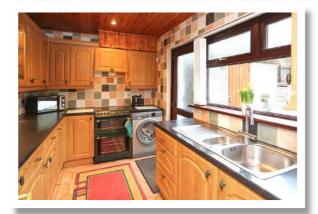

#### **Ground Floor**

**Reception Hall** 

**Dining Room** 14'10" x 10'9"

Lounge 14'6" x 12'1"

Kitchen 10'9" x 7'10"