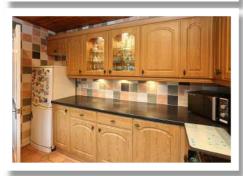

#### **Ground Floor**

**Reception Hall** 

**Dining Room** 14'10" x 10'9"

Lounge 14'6" x 12'1"

Kitchen 10'9" x 7'10"