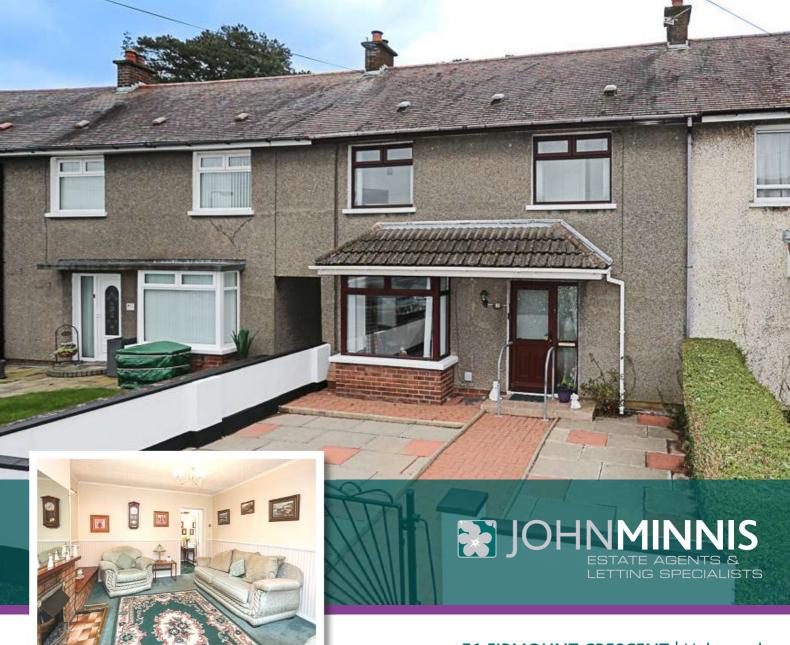

51 FIRMOUNT CRESCENT | Holywood OFFERS AROUND £165,000

Scan for Property Details and to Arrange a Viewing

- Well Maintained Mid Terrace Property
- **Bright and Spacious Accommodation**
- Lounge with Central Feature Fire and Outlook to Rear Garden
- Separate Dining Room
- Fitted Kitchen with Access to Rear Garden
- Three Well Proportioned Bedrooms to the First Floor with Views Across Belfast Lough and the Antrim Hills to the Front and Redburn Country Park to The Rear
- Shower Room with White Suite
- uPVC Double Glazing
- Gas Fired Central Heating
- Front Forecourt laid In Paving and Mature and Enclosed Rear Gardens Laid in Lawns with Access to Redburn Country Park
- Conveniently Located
- Within Walking Distance of Holywood's High Street and Local Amenities
- Within the Catchment Area to a Range of Local Schools
- Ease of Access for Commuting via Main Arterial Routes
- Ultrafast Broadband Available

### **Outside**

Front forecourt laid in paving

Rear garden partially laid in paving

Steps leading up to area laid in lawn