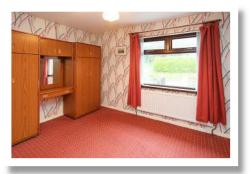

#### First Floor

Landing

**Bedroom One** 11'0" x 9'9"

**Bedroom Two** 11'0" x 10'9"

**Bedroom Three** 14'6" x 8'11"

**Shower Room** 7'10" x 5'4"