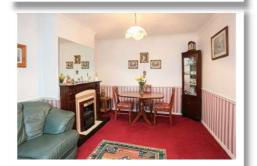

#### **Ground Floor**

**Reception Hall** 

**Dining Room** 14'10" x 10'9"

Lounge 14'6" x 12'1"

Kitchen 10'9" x 7'10"