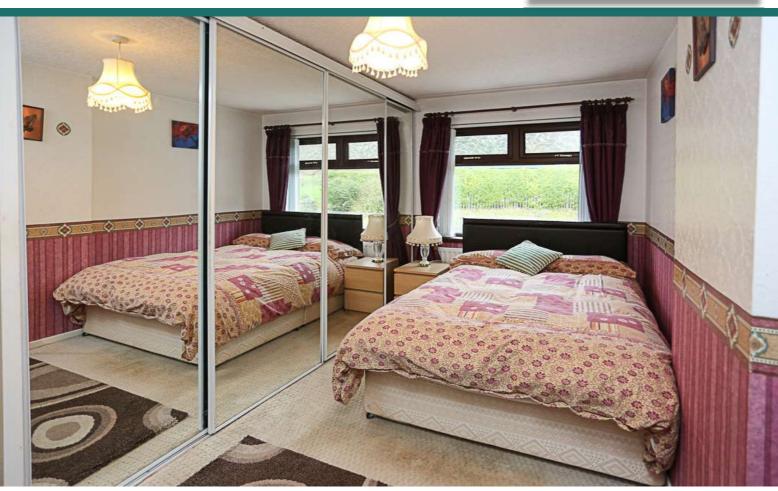

#### First Floor

Landing

**Bedroom One** 11'0" x 9'9"

**Bedroom Two** 11'0" x 10'9"

**Bedroom Three** 14'6" x 8'11"

**Shower Room** 7'10" x 5'4"