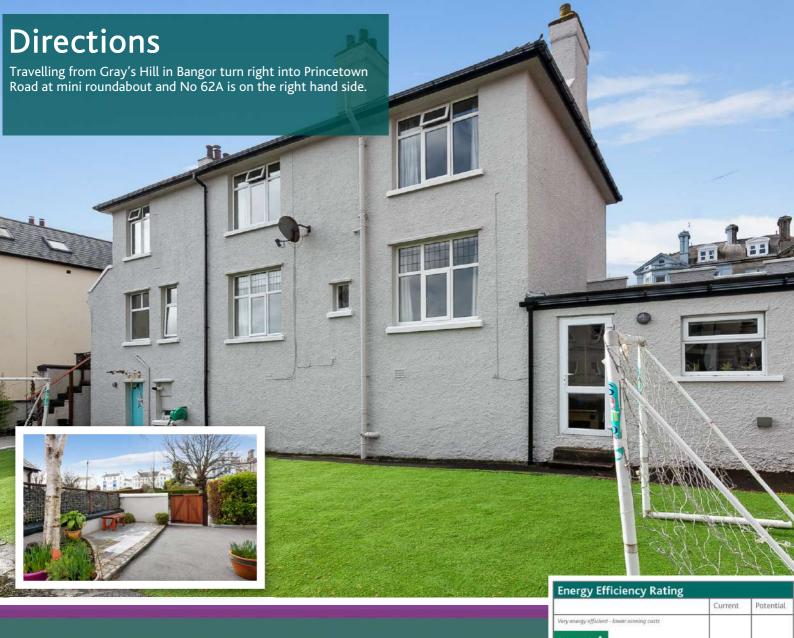

Externally there is an enclosed and level garden to the rear, partially laid in pavings and partially laid in artificial lawns with bespoke barbecue set-up ideal for outdoor entertaining and enjoying late summer evenings, an enclosed front courtyard with paved area and separate decking and ample driveway parking.

#### Outside

Studio 17'10" x 14'10"

Fully Enclosed Rear Garden laid in patio with bespoke barbeque area.

Gardens laid in artificial lawn

**Basement Utility and Storage Area** Views to Bangor Marina and Bangor Bay.

Ample Driveway parking to side

Front courtyard with partial decked area and area laid in paving

> For more information and photographs regarding the accommodation in this property, please visit:

johnminnis.co.uk