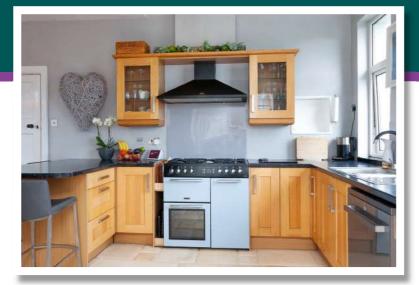

Along with the four well-proportioned bedrooms, three reception rooms to the ground floor and open plan kitchen/living/dining there is an additional annexe, with its own private access, suitable for working from home or conversion to studio style apartment for an in-law suite. This property also provides a separate Laundry Room and ample basement storage.

#### **Ground Floor**

**Entrance Porch** 

**Spacious Reception Hall** 

**Downstairs WC** 

Lounge 22'10" x 14'2"

Family/Dining Room 15'1" x 12'5"

Kitchen/Dining 22'10" x 10'3"

- Detached Period home with Beautiful Original Features Throughout
- Views Across Bangor Marina to the Irish Sea Beyond
- Situated on the Prestigious Princetown Road within walking Distance to Bangor City Centre
- Impressive Reception Hall with Original Oak Staircase and Wood Panels
- Open Plan Kitchen/Dining with Range of Integrated Appliances and Feature Wood Burning Stove
- Family Room/Dining Room with feature central fireplace
- Generous Lounge with Feature Open Fireplace and Views Across Bangor Marina
- Downstairs WC & Cloakroom
- Four Well Proportioned Bedrooms, Principal with En Suite Shower Room and Walk in Dressing Area with Fitted Robes
- Family Bathroom
- Basement Laundry Room and Storage
- Fully Enclosed Rear Garden Partially Laid in Paving and Partially Laid in Lawns with Bespoke Stone Fireplace and BBQ Area ideal for Children at Play and Outdoor Entertaining
- Enclosed Front Forecourt and Side Decked Area and Patio
- Ample Driveway Parking
- Office/Studio with Private Access Suitable for Working from Home or for Conversion to in-Law Suite
- Gas Fired Central Heating
- Ultrafast Broadband Available