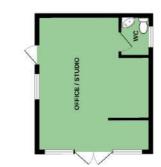

Along with the four well-proportioned bedrooms, three reception rooms to the ground floor and open plan kitchen/living/dining there is an additional annexe, with its own private access, suitable for working from home or conversion to studio style apartment for an in-law suite. This property also provides a separate Laundry Room and ample basement storage.

#### Outside

Studio 17'10" x 14'10"

Fully Enclosed Rear Garden laid in patio with bespoke barbeque area.

Gardens laid in artificial lawn

**Basement Utility and Storage Area** Views to Bangor Marina and Bangor Bay.