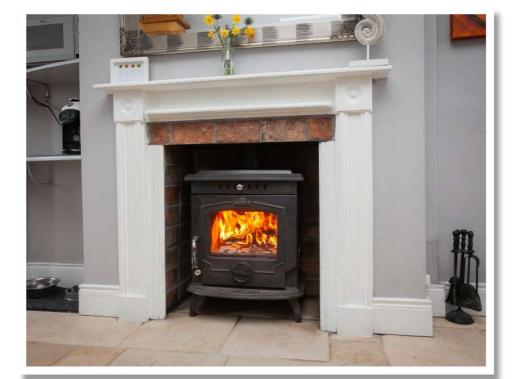

- Detached Period home with Beautiful Original Features Throughout
- Views Across Bangor Marina to the Irish Sea Beyond
- Situated on the Prestigious Princetown Road within walking Distance to Bangor City Centre
- Impressive Reception Hall with Original Oak Staircase and Wood Panels
- Open Plan Kitchen/Dining with Range of Integrated Appliances and Feature Wood Burning Stove
- Family Room/Dining Room with feature central fireplace
- Generous Lounge with Feature Open Fireplace and Views Across Bangor Marina
- Downstairs WC & Cloakroom
- Four Well Proportioned Bedrooms, Principal with En Suite Shower Room and Walk in Dressing Area with Fitted Robes
- Family Bathroom
- Basement Laundry Room and Storage
- Fully Enclosed Rear Garden Partially Laid in Paving and Partially Laid in Lawns with Bespoke Stone Fireplace and BBQ Area ideal for Children at Play and Outdoor Entertaining
- Enclosed Front Forecourt and Side Decked Area and Patio
- Ample Driveway Parking
- Office/Studio with Private Access Suitable for Working from Home or for Conversion to in-Law Suite
- Gas Fired Central Heating
- Ultrafast Broadband Available