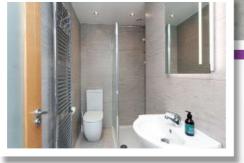

#### First Floor

**Bedroom One** 16'5" x 14'2" Walk in Dressing Room

**Ensuite Drawing Room** 

**Bedroom Two** 14'8" x 12'9"

**Bedroom Three** 12'9" x 10'8"

**Bedroom Four** 9'2" x 6'3"

**Bathroom** 