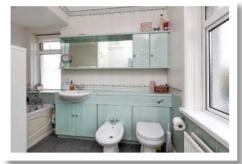

#### First Floor

**Bedroom One** 16'5" x 14'2" Walk in Dressing Room

**Ensuite Drawing Room** 

**Bedroom Two** 14'8" x 12'9"

**Bedroom Three** 12'9" x 10'8"

**Bedroom Four** 9'2" x 6'3"

**Bathroom** 