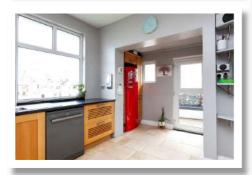

#### **Ground Floor**

**Entrance Porch** 

**Spacious Reception Hall** 

**Downstairs WC** 

Lounge 22'10" x 14'2"

Family/Dining Room 15'1" x 12'5"

Kitchen/Dining 22'10" x 10'3"