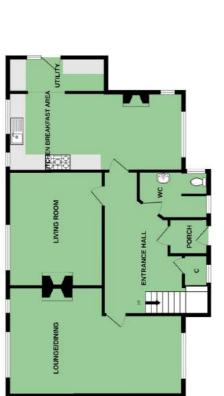

#### **Ground Floor**

**Entrance Porch** 

**Spacious Reception Hall** 

**Downstairs WC** 

Lounge 22'10" x 14'2"

Family/Dining Room 15'1" x 12'5"

Kitchen/Dining 22'10" x 10'3"