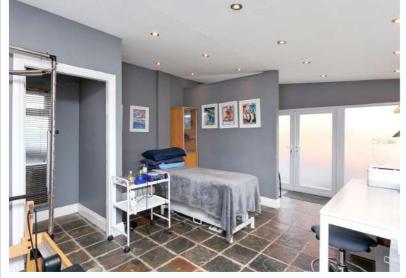

#### **Ground Floor**

**Entrance Porch** 

**Spacious Reception Hall** 

**Downstairs WC** 

Lounge 22'10" x 14'2"

Family/Dining Room 15'1" x 12'5"

Kitchen/Dining 22'10" x 10'3"

#### Outside

Studio 17'10" x 14'10"

Fully Enclosed Rear Garden laid in patio with bespoke barbeque area.

Gardens laid in artificial lawn

**Basement Utility and Storage Area** Views to Bangor Marina and Bangor Bay.