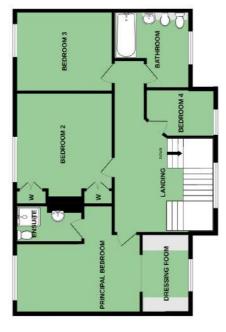

#### First Floor

**Bedroom One** 16'5" x 14'2" Walk in Dressing Room

**Ensuite Drawing Room** 

**Bedroom Two** 14'8" x 12'9"

**Bedroom Three** 12'9" x 10'8"

**Bedroom Four** 9'2" x 6'3"

**Bathroom** 