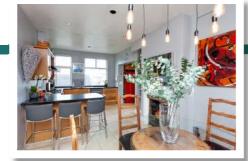

#### **Ground Floor**

**Entrance Porch** 

**Spacious Reception Hall** 

**Downstairs WC** 

Lounge 22'10" x 14'2"

Family/Dining Room 15'1" x 12'5"

Kitchen/Dining 22'10" x 10'3"