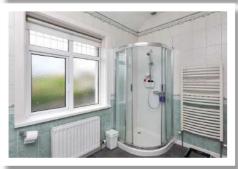

#### First Floor

**Bedroom One** 16'5" x 14'2" Walk in Dressing Room

**Ensuite Drawing Room** 

**Bedroom Two** 14'8" x 12'9"

**Bedroom Three** 12'9" x 10'8"

**Bedroom Four** 9'2" x 6'3"

**Bathroom** 