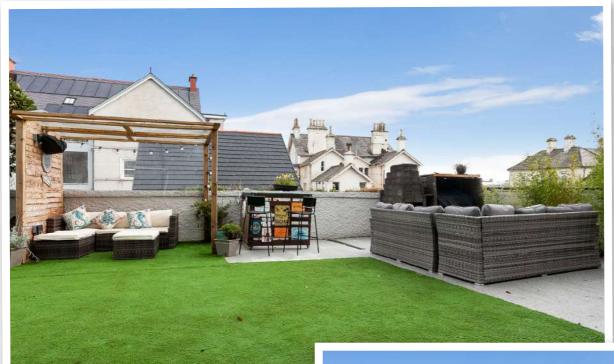

Externally there is an enclosed and level garden to the rear, partially laid in pavings and partially laid in artificial lawns with bespoke barbecue set-up ideal for outdoor entertaining and enjoying late summer evenings, an enclosed front courtyard with paved area and separate decking and ample driveway parking.

#### Outside

Studio 17'10" x 14'10"

Fully Enclosed Rear Garden laid in patio with bespoke barbeque area.

Gardens laid in artificial lawn

**Basement Utility and Storage Area** Views to Bangor Marina and Bangor Bay.

- Detached Period home with Beautiful Original Features Throughout
- Views Across Bangor Marina to the Irish Sea Beyond
- Situated on the Prestigious Princetown Road within walking Distance to Bangor City Centre
- Impressive Reception Hall with Original Oak Staircase and Wood Panels
- Open Plan Kitchen/Dining with Range of Integrated Appliances and Feature Wood Burning Stove
- Family Room/Dining Room with feature central fireplace
- Generous Lounge with Feature Open Fireplace and Views Across Bangor Marina
- Downstairs WC & Cloakroom
- Four Well Proportioned Bedrooms, Principal with En Suite Shower Room and Walk in Dressing Area with Fitted Robes
- Family Bathroom
- Basement Laundry Room and Storage
- Fully Enclosed Rear Garden Partially Laid in Paving and Partially Laid in Lawns with Bespoke Stone Fireplace and BBQ Area ideal for Children at Play and Outdoor Entertaining
- Enclosed Front Forecourt and Side Decked Area and Patio
- Ample Driveway Parking
- Office/Studio with Private Access Suitable for Working from Home or for Conversion to in-Law Suite
- Gas Fired Central Heating
- Ultrafast Broadband Available