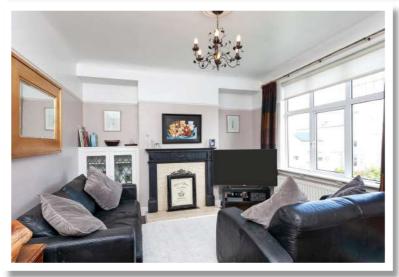

#### **Ground Floor**

**Entrance Porch** 

**Spacious Reception Hall** 

**Downstairs WC** 

Lounge 22'10" x 14'2"

Family/Dining Room 15'1" x 12'5"

Kitchen/Dining 22'10" x 10'3"

- Detached Period home with Beautiful Original Features Throughout
- Views Across Bangor Marina to the Irish Sea Beyond
- Situated on the Prestigious Princetown Road within walking Distance to Bangor City Centre
- Impressive Reception Hall with Original Oak Staircase and Wood Panels
- Open Plan Kitchen/Dining with Range of Integrated Appliances and Feature Wood Burning Stove
- Family Room/Dining Room with feature central fireplace
- Generous Lounge with Feature Open Fireplace and Views Across Bangor Marina
- Downstairs WC & Cloakroom
- Four Well Proportioned Bedrooms, Principal with En Suite Shower Room and Walk in Dressing Area with Fitted Robes
- Family Bathroom
- Basement Laundry Room and Storage
- Fully Enclosed Rear Garden Partially Laid in Paving and Partially Laid in Lawns with Bespoke Stone Fireplace and BBQ Area ideal for Children at Play and Outdoor Entertaining
- Enclosed Front Forecourt and Side Decked Area and Patio
- Ample Driveway Parking
- Office/Studio with Private Access Suitable for Working from Home or for Conversion to in-Law Suite
- Gas Fired Central Heating
- Ultrafast Broadband Available