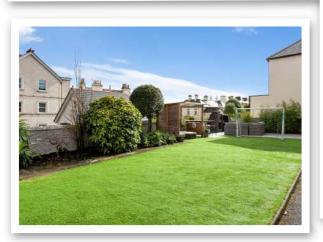

Externally there is an enclosed and level garden to the rear, partially laid in pavings and partially laid in artificial lawns with bespoke barbecue set-up ideal for outdoor entertaining and enjoying late summer evenings, an enclosed front courtyard with paved area and separate decking and ample driveway parking.

#### Outside

Studio 17'10" x 14'10"

Fully Enclosed Rear Garden laid in patio with bespoke barbeque area.

Gardens laid in artificial lawn

**Basement Utility and Storage Area** Views to Bangor Marina and Bangor Bay.

- Detached Period home with Beautiful Original Features Throughout
- Views Across Bangor Marina to the Irish Sea Beyond
- Situated on the Prestigious Princetown Road within walking Distance to Bangor City Centre
- Impressive Reception Hall with Original Oak Staircase and Wood Panels
- Open Plan Kitchen/Dining with Range of Integrated Appliances and Feature Wood Burning Stove
- Family Room/Dining Room with feature central fireplace
- Generous Lounge with Feature Open Fireplace and Views Across Bangor Marina
- Downstairs WC & Cloakroom
- Four Well Proportioned Bedrooms, Principal with En Suite Shower Room and Walk in Dressing Area with Fitted Robes
- Family Bathroom
- Basement Laundry Room and Storage
- Fully Enclosed Rear Garden Partially Laid in Paving and Partially Laid in Lawns with Bespoke Stone Fireplace and BBQ Area ideal for Children at Play and Outdoor Entertaining
- Enclosed Front Forecourt and Side Decked Area and Patio
- Ample Driveway Parking
- Office/Studio with Private Access Suitable for Working from Home or for Conversion to in-Law Suite
- Gas Fired Central Heating
- Ultrafast Broadband Available