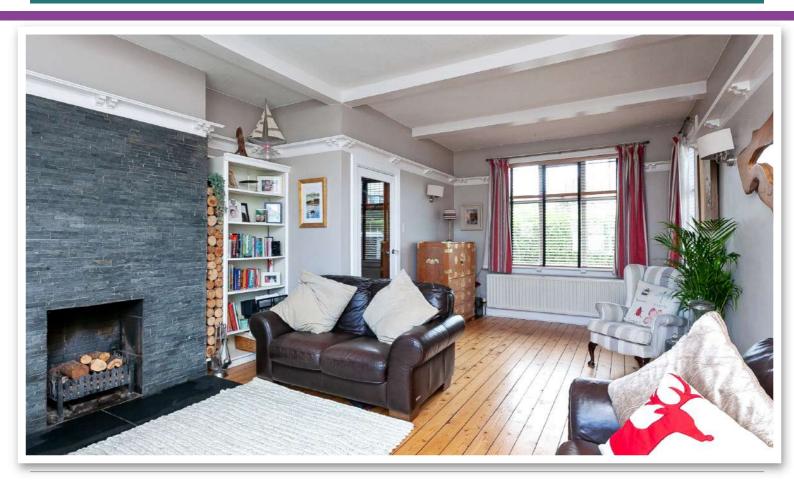

#### **Ground Floor**

**Entrance Porch** 

**Spacious Reception Hall** 

**Downstairs WC** 

Lounge 22'10" x 14'2"

Family/Dining Room 15'1" x 12'5"

Kitchen/Dining 22'10" x 10'3"

- Detached Period home with Beautiful Original Features Throughout
- Views Across Bangor Marina to the Irish Sea Beyond
- Situated on the Prestigious Princetown Road within walking Distance to Bangor City Centre
- Impressive Reception Hall with Original Oak Staircase and Wood Panels
- Open Plan Kitchen/Dining with Range of Integrated Appliances and Feature Wood Burning Stove
- Family Room/Dining Room with feature central fireplace
- Generous Lounge with Feature Open Fireplace and Views Across Bangor Marina
- Downstairs WC & Cloakroom
- Four Well Proportioned Bedrooms, Principal with En Suite Shower Room and Walk in Dressing Area with Fitted Robes
- Family Bathroom
- Basement Laundry Room and Storage
- Fully Enclosed Rear Garden Partially Laid in Paving and Partially Laid in Lawns with Bespoke Stone Fireplace and BBQ Area ideal for Children at Play and Outdoor Entertaining
- Enclosed Front Forecourt and Side Decked Area and Patio
- Ample Driveway Parking
- Office/Studio with Private Access Suitable for Working from Home or for Conversion to in-Law Suite
- Gas Fired Central Heating
- Ultrafast Broadband Available