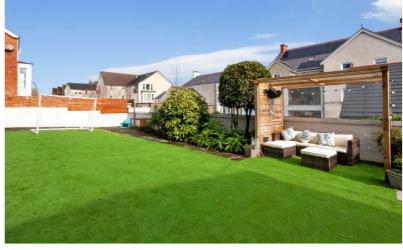

Externally there is an enclosed and level garden to the rear, partially laid in pavings and partially laid in artificial lawns with bespoke barbecue set-up ideal for outdoor entertaining and enjoying late summer evenings, an enclosed front courtyard with paved area and separate decking and ample driveway parking.

#### Outside

Studio 17'10" x 14'10"

Fully Enclosed Rear Garden laid in patio with bespoke barbeque area.

Gardens laid in artificial lawn

**Basement Utility and Storage Area** Views to Bangor Marina and Bangor Bay.

- Detached Period home with Beautiful Original Features Throughout
- Views Across Bangor Marina to the Irish Sea Beyond
- Situated on the Prestigious Princetown Road within walking Distance to Bangor City Centre
- Impressive Reception Hall with Original Oak Staircase and Wood Panels
- Open Plan Kitchen/Dining with Range of Integrated Appliances and Feature Wood Burning Stove
- Family Room/Dining Room with feature central fireplace
- Generous Lounge with Feature Open Fireplace and Views Across Bangor Marina
- Downstairs WC & Cloakroom
- Four Well Proportioned Bedrooms, Principal with En Suite Shower Room and Walk in Dressing Area with Fitted Robes
- Family Bathroom
- Basement Laundry Room and Storage
- Fully Enclosed Rear Garden Partially Laid in Paving and Partially Laid in Lawns with Bespoke Stone Fireplace and BBQ Area ideal for Children at Play and Outdoor Entertaining
- Enclosed Front Forecourt and Side Decked Area and Patio
- Ample Driveway Parking
- Office/Studio with Private Access Suitable for Working from Home or for Conversion to in-Law Suite
- Gas Fired Central Heating
- Ultrafast Broadband Available