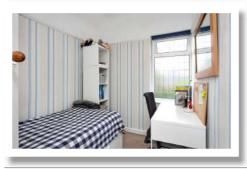

#### First Floor

**Bedroom One** 16'5" x 14'2" Walk in Dressing Room

**Ensuite Drawing Room** 

**Bedroom Two** 14'8" x 12'9"

**Bedroom Three** 12'9" x 10'8"

**Bedroom Four** 9'2" x 6'3"

**Bathroom** 