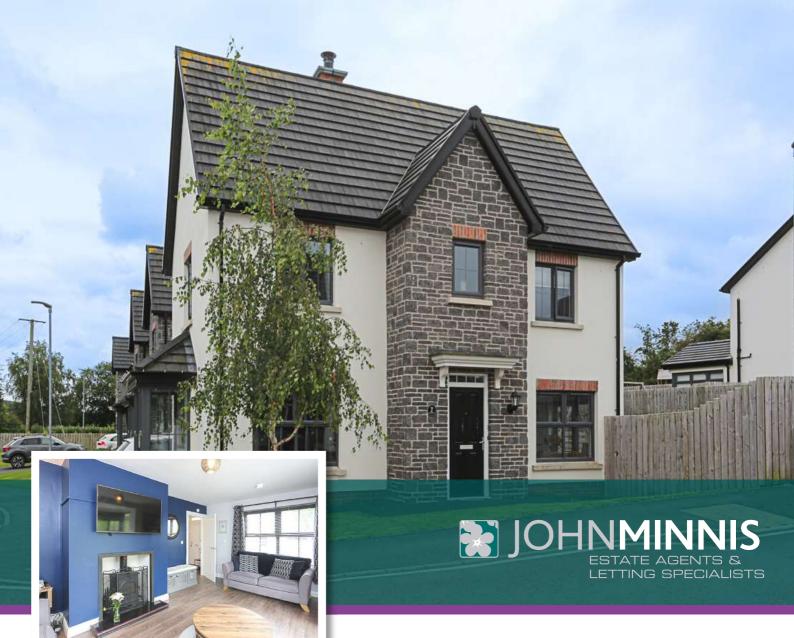

7 GREENGRAVES GATE | Dundonald OFFERS AROUND £269,950

Scan for Property Details and to Arrange a Viewing

- Attractive Detached Family Home
- **Exceptionally Well Presented Throughout**
- Reception Hall
- Downstairs WC and Cloakroom
- Bespoke Fitted Kitchen Open Plan to Dining and Living Space with Patio Doors to Rear Garden
- Utility Room
- Lounge with Feature Wood Burning Stove
- Three Well Proportioned First Floor Bedrooms, Principal with En Suite Shower Room
- Family Bathroom with Modern White Suite
- Roofspace
- uPVC Double Glazing
- Ample Driveway Parking
- Gas Fired Central Heating
- Private and Enclosed Rear Garden
- uPVC Soffit and Fascia Boards