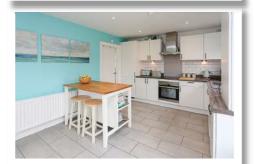

#### **Ground Floor**

**Reception Hall** 

**Downstairs WC** 7'5" x 3'10"

Kitchen/Dining 17'9" x 11'3"

**Utility Room** 8'6" x 7'7"

Lounge 17'9" x 15'0"