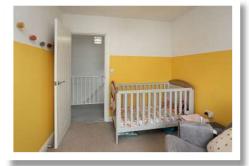

#### First Floor

Landing

**Bedroom One** 17'9" x 11'5"

**Ensuite Shower Room** 

6'9" x 6'4"

**Bedroom Two** 11'3" x 9'2"

**Bedroom Three** 11'3" x 8'6"

**Family Bathroom** 9'6" x 7'7"