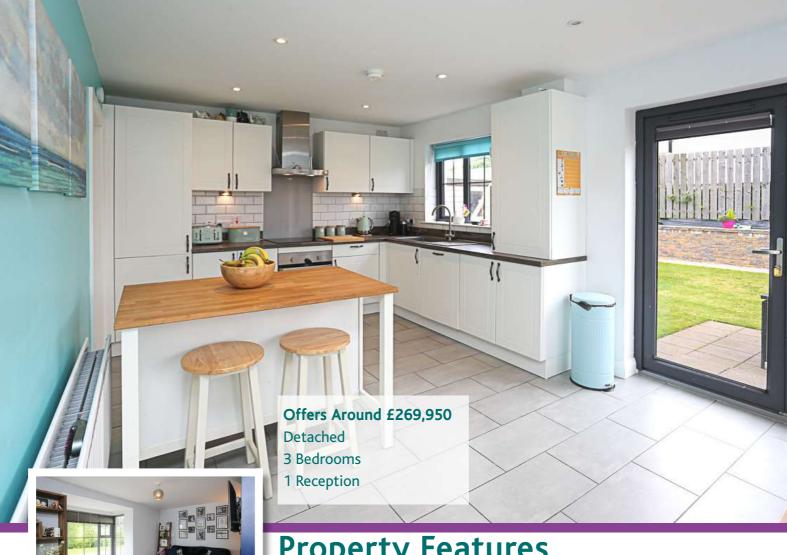

#### **Ground Floor**

**Reception Hall** 

**Downstairs WC** 7'5" x 3'10"

Kitchen/Dining 17'9" x 11'3"

**Utility Room** 8'6" x 7'7"

Lounge 17'9" x 15'0"