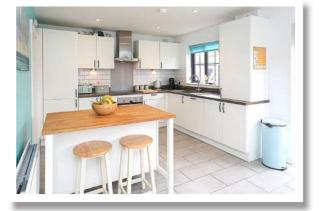

#### **Ground Floor**

**Reception Hall** 

**Downstairs WC** 7'5" x 3'10"

Kitchen/Dining 17'9" x 11'3"

**Utility Room** 8'6" x 7'7"

Lounge 17'9" x 15'0"