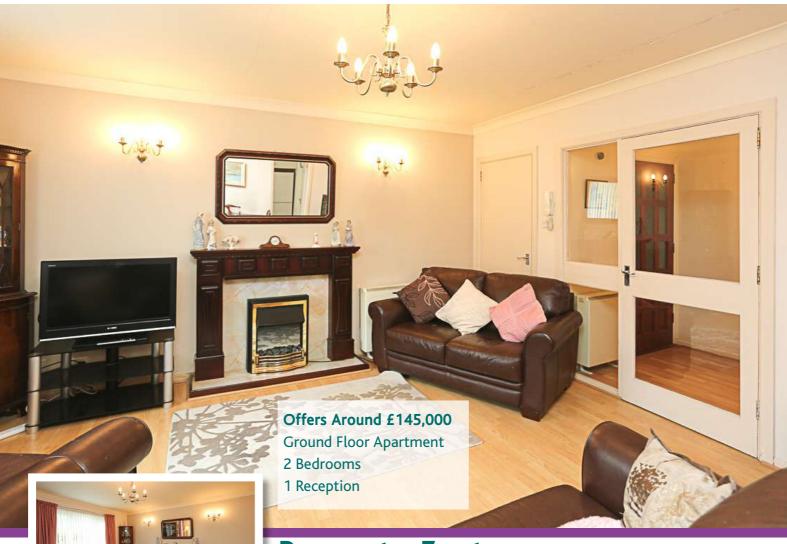

### **Ground Floor**

**Entrance Hall** 

Reception Hall

Lounge/Dining 16'7" x 14'4"

Kitchen 9'11" x 8'1"