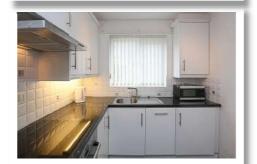

### **Ground Floor**

**Entrance Hall** 

Reception Hall

Lounge/Dining 16'7" x 14'4"

Kitchen 9'11" x 8'1"