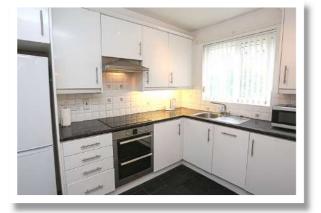

### **Ground Floor**

**Entrance Hall** 

Reception Hall

Lounge/Dining 16'7" x 14'4"

Kitchen 9'11" x 8'1"