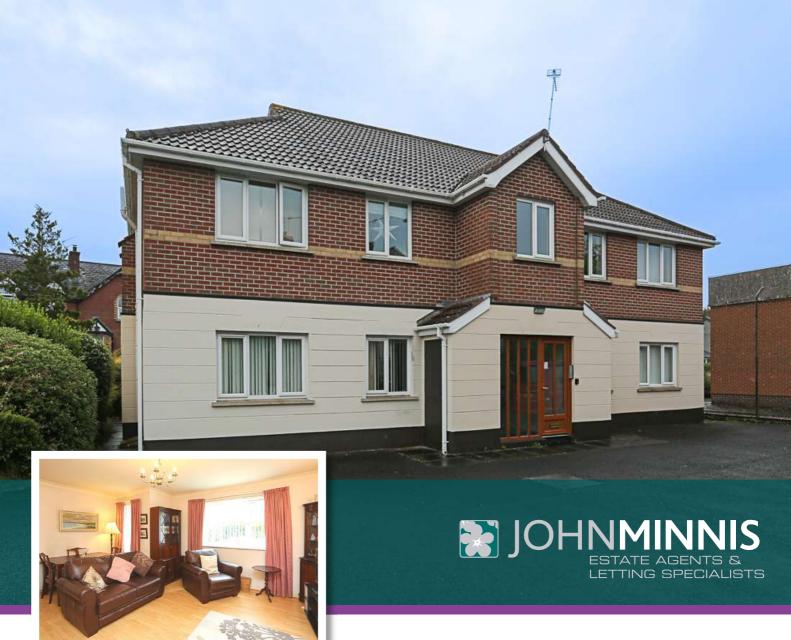

### **Ground Floor**

**Entrance Hall** 

Reception Hall

Lounge/Dining 16'7" x 14'4"

Kitchen 9'11" x 8'1"

#### **Ground Floor**

**Bedroom One** 11'5" x 10'9"

**Bedroom Two** 10'9" x 8'11"

**Bathroom** 

## Outside

**Communal Grounds** 

**Communal Parking** 

johnminnis.co.uk

"Blackwood Court is a perfect apartment for downsizers and investors alike. Within walking distance of Crawfordsburn Country Park and Helens Bay Golf Club and Helens Bay Beach this property is sure to attract plenty of interest "