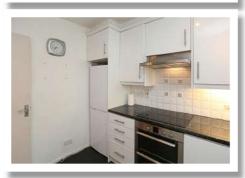

### **Ground Floor**

**Entrance Hall** 

Reception Hall

Lounge/Dining 16'7" x 14'4"

Kitchen 9'11" x 8'1"