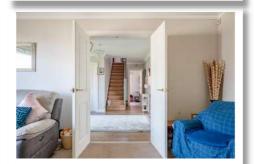

#### **Ground Floor**

**Generous Reception Hall** 

**Living Room** 16'1" x 13'9"

Lounge 17'2" x 13'10"

**Downstairs WC** 

Kitchen/Dining 31'7" x 11'11"

**Utility Room** 9'5" x 5'7"