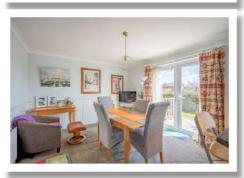

#### **Ground Floor**

**Generous Reception Hall** 

**Living Room** 16'1" x 13'9"

Lounge 17'2" x 13'10"

**Downstairs WC** 

Kitchen/Dining 31'7" x 11'11"

**Utility Room** 9'5" x 5'7"