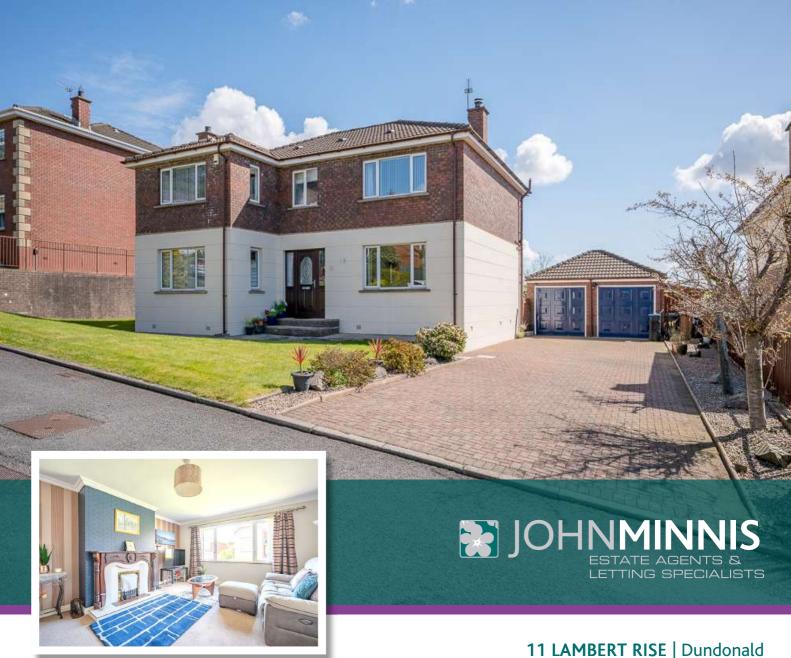

11 LAMBERT RISE | Dundonald OFFERS AROUND £375,000

# Scan for Property Details and to Arrange a Viewing

- Beautifully Presented Spacious Detached Family Home
- Ouiet Cul-de-sac Location
- Elevated Views
- Spacious Lounge and Living Room
- Open Plan Kitchen/Dining Room with Bespoke Fitted Kitchen with Range of Integrated Appliances
- Separate Utility Room
- Four Double Bedrooms
- Large Principal Bedroom with En Suite Shower Room
- Family Bathroom Suite
- uPVC Double Glazing
- Oil Fired Central Heating
- Front Garden Laid in Lawns
- Spacious Driveway to Detached Double Garage
- Well Tended Front and Magnificent Rear Gardens with Southerly Aspect, Excellent Views and Privacy, Ideal for Outdoor Entertaining or Children at Play
- Within the Catchment Area to a Range of Leading Schools
- Convenient to Ulster Hospital, Stormont Parliament Buildings and David Lloyd Sports
  Complex