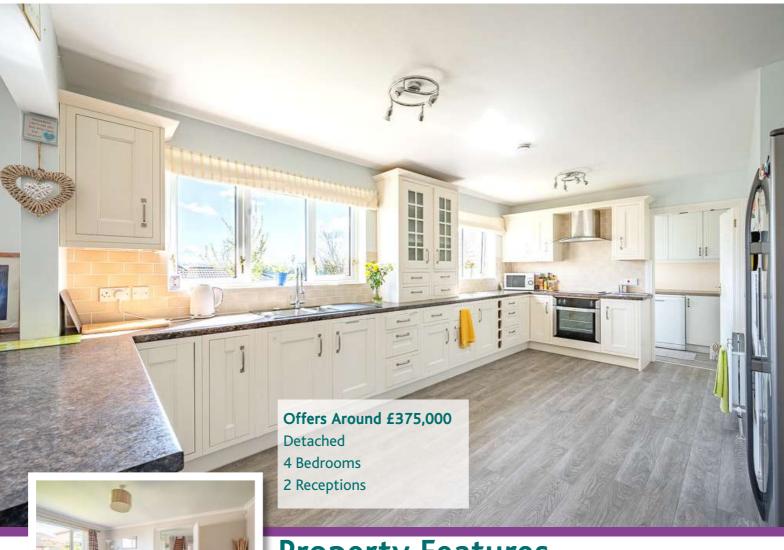

#### **Ground Floor**

**Generous Reception Hall** 

**Living Room** 16'1" x 13'9"

Lounge 17'2" x 13'10"

**Downstairs WC** 

Kitchen/Dining 31'7" x 11'11"

**Utility Room** 9'5" x 5'7"