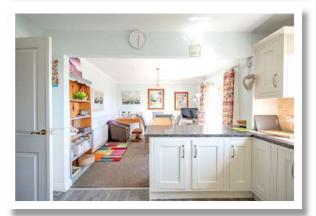

#### **Ground Floor**

**Generous Reception Hall** 

**Living Room** 16'1" x 13'9"

Lounge 17'2" x 13'10"

**Downstairs WC** 

Kitchen/Dining 31'7" x 11'11"

**Utility Room** 9'5" x 5'7"