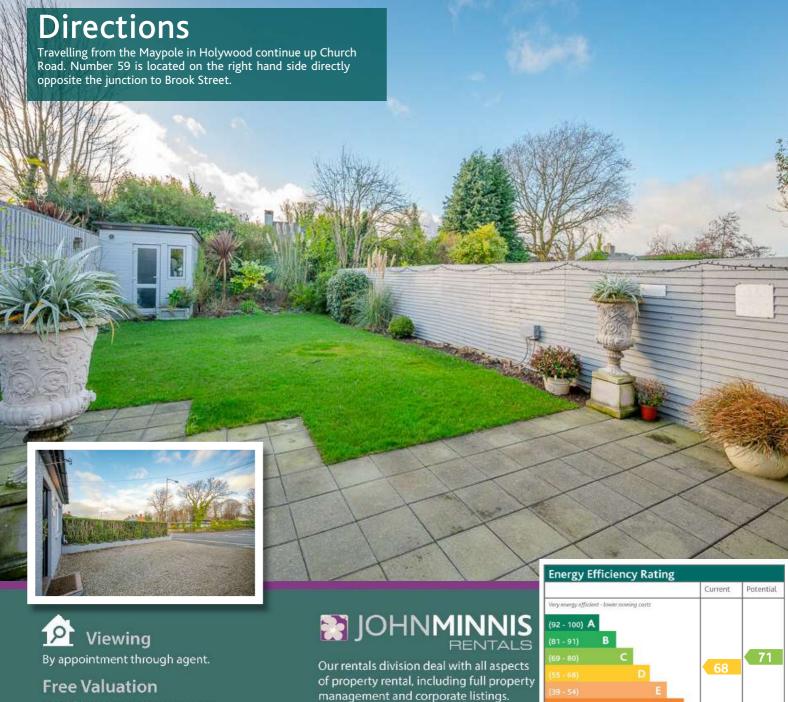

### **Outside**

Workshop/Garden Room 15'6" x 7'10"

**Driveway Parking for** 

**Four Cars** 

**Enclosed Rear Gardens** 

**Paved Patio Area** 

**Garden Shed** 

For more information and photographs regarding the accommodation in this property, please visit: