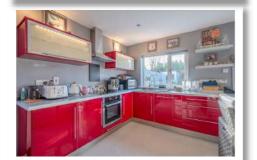

#### **Entrance Hall**

Lounge/Drawing Room

17'9" x 13'5"

Kitchen/Dining/Living Space

16'1" x 15'8"

**Ground Floor WC** 

Landing

Roofspace