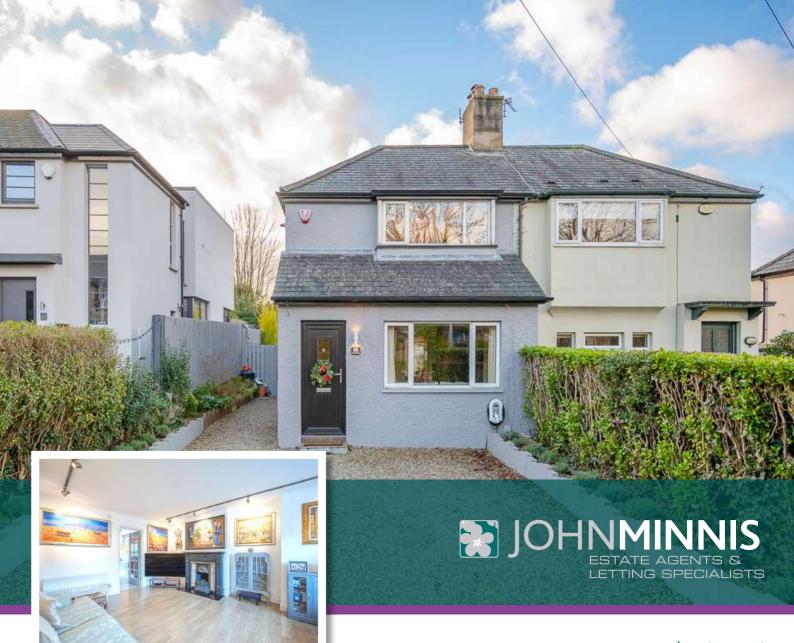

**59 CHURCH ROAD** | Holywood OFFERS AROUND **£375,000** 

Scan for Property Details and to Arrange a Viewing

- Much Admired and Extended Semi Detached Family Home
- Conveniently Located Within Short Walking Distance of Holywood's Bustling High Street with a Range of Cafes, Shops and Restaurants
- Ground Floor WC
- Generous Lounge with Open Fire Place
- Open Plan Spacious Kitchen with Ample Dining and Living Space Opening to South Facing Rear Garden
- Two Well Proportioned First Floor Bedrooms
- Additional Study/Nursery
- Principal Bedroom with Walk-in Dressing Area with Four Double Wardrobes
- Generous Bathroom with White Suite Including Jacuzzi Bath and Walk-in Shower
- Driveway with Ample Parking and Electric Car Charging Point
- South Facing Generous Landscaped Rear Gardens with Garden Workshop
- Gas Fired Centrally Heated
- uPVC Double Glazing
- Ideally Suited to Those Downsizing, Professional Couple or Young Family
- Ease of Access to the City Commuter via Both Road and Rail
- Within the Catchment to a Range of Local Schools
- Ultrafast Broadband Available