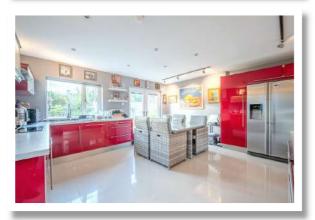

#### **Entrance Hall**

Lounge/Drawing Room

17'9" x 13'5"

Kitchen/Dining/Living Space

16'1" x 15'8"

**Ground Floor WC** 

Landing

Roofspace