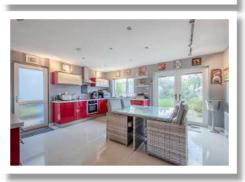

#### **Entrance Hall**

Lounge/Drawing Room

17'9" x 13'5"

Kitchen/Dining/Living Space

16'1" x 15'8"

**Ground Floor WC** 

Landing

Roofspace