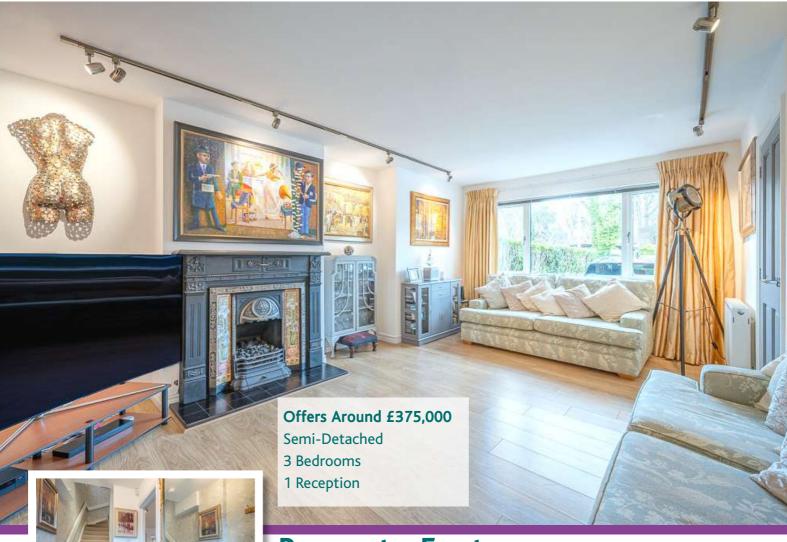

#### **Entrance Hall**

Lounge/Drawing Room

17'9" x 13'5"

Kitchen/Dining/Living Space

16'1" x 15'8"

**Ground Floor WC** 

Landing

Roofspace