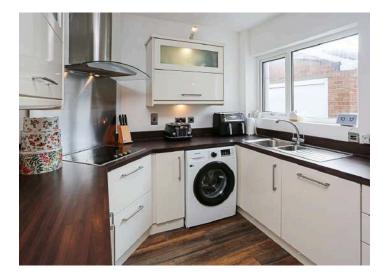

#### Ground Floor

- Lounge 15'4" x 12'6"
- Kitchen/Dining 15'11" x 8'6"
- Family room 10'0" x 9'6"