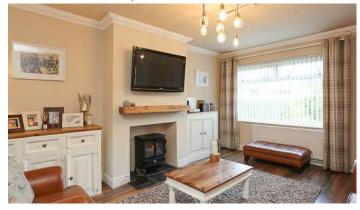

#### Ground Floor

- Lounge 15'4" x 12'6"
- Kitchen/Dining 15'11" x 8'6"
- Family room 10'0" x 9'6"