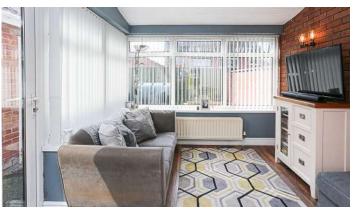

#### Ground Floor

- Lounge 15'4" x 12'6"
- Kitchen/Dining 15'11" x 8'6"
- Family room 10'0" x 9'6"