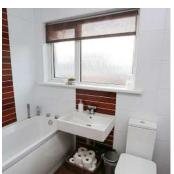

#### First Floor

- Bedroom One 15'3" x 9'1"
- Bedroom Two 9'1" x 8'6"
- Bedroom Three 6'9" x 6'7"
- Bathroom

#### Second Floor

- Bedroom Four 12'0" x 11'7"
- En Suite Shower Room