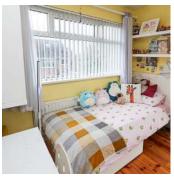

#### First Floor

- Bedroom One 15'3" x 9'1"
- Bedroom Two 9'1" x 8'6"
- Bedroom Three 6'9" x 6'7"
- Bathroom