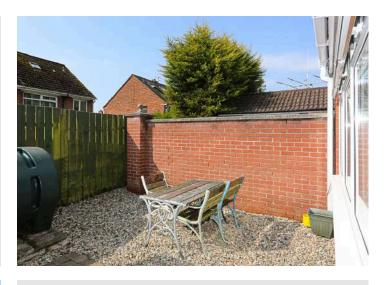

#### Outside

- Ample driveway parking,
- Front garden laid in lawn
- Rear garden laid in paving and stone
- Detached garage with oil fired boiler