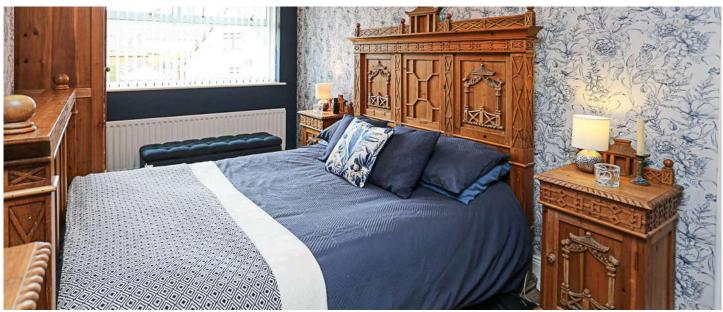

#### First Floor

- Bedroom One 15'3" x 9'1"
- Bedroom Two 9'1" x 8'6"
- Bedroom Three 6'9" x 6'7"
- Bathroom