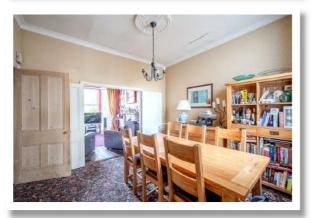

#### **Ground Floor**

**Reception Porch** 

**Reception Hall** 

**Drawing Room** 16'1" x 12'2"

**Dining Room** 12'2" x 10'10"

Kitchen 17'6" x 10'2"

**Rear Utility Porch** 

**Rear Courtyard** 