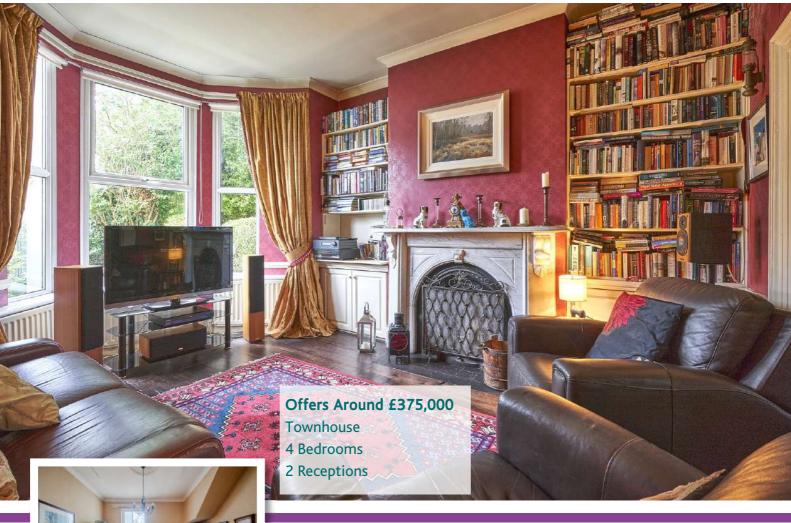

8 CHURCH AVENUE | Holywood OFFERS AROUND £375,000

Scan for Property Details and to Arrange a Viewing

- Attractive Victorian Townhouse located off the prestigious Church Road, Holywood
- Many original and existing period features from 1845
- Reception Hall
- Lounge with bay window and Feature Open Fireplace leading to...
- Dining room
- Fitted kitchen with Utility Area
- Four good sized bedrooms
- Upstairs WC
- Stunning Family Bathroom with Thomas Crapper WC and cast iron claw foot roll top bath
- Double Glazed throughout
- Gas Fired Central Heating
- Within walking distance to Holywood Town Centre and an excellent range of local amenities such as North Downs Coastal Path, Redburn Country Park, Spafield Recreational Grounds and a range of highly regarded schools
- Front courtyard laid in brick paving
- Rear Garden partially laid in paving and stones with southerly aspect creating a lovely space to enjoy late summer evenings
- Please note this property is owned by a John Minnis Estate Agents Staff Member

#### **Ground Floor**

**Reception Porch** 

**Reception Hall** 

**Drawing Room** 16'1" x 12'2"

**Dining Room** 12'2" x 10'10"

Kitchen 17'6" x 10'2"

**Rear Utility Porch** 

**Rear Courtyard** 