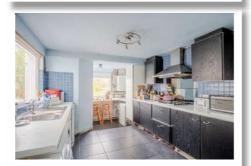

#### **Ground Floor**

**Reception Porch** 

**Reception Hall** 

**Drawing Room** 16'1" x 12'2"

**Dining Room** 12'2" x 10'10"

Kitchen 17'6" x 10'2"

**Rear Utility Porch** 

**Rear Courtyard** 