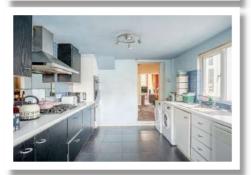

#### **Ground Floor**

**Reception Porch** 

**Reception Hall** 

**Drawing Room** 16'1" x 12'2"

**Dining Room** 12'2" x 10'10"

Kitchen 17'6" x 10'2"

**Rear Utility Porch** 

**Rear Courtyard** 