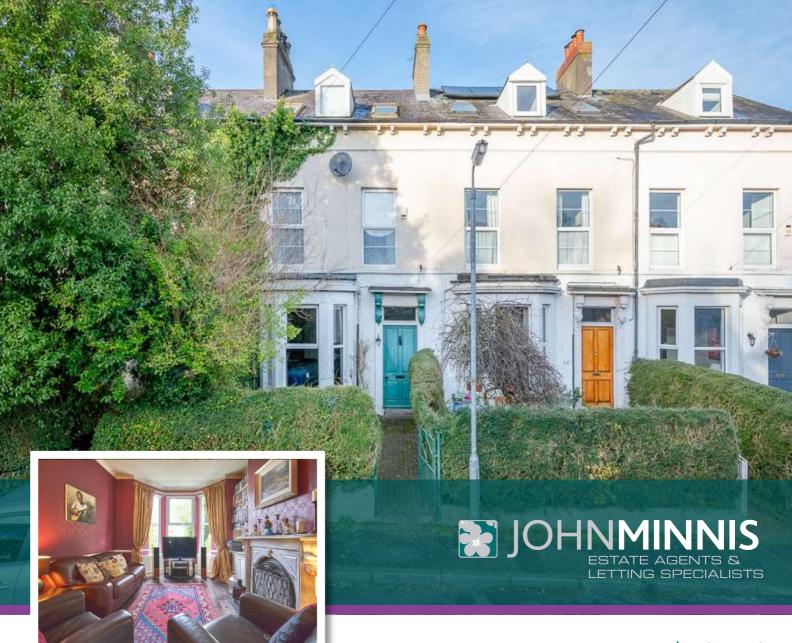

8 CHURCH AVENUE | Holywood OFFERS AROUND £375,000

Scan for Property Details and to Arrange a Viewing

- Attractive Victorian Townhouse located off the prestigious Church Road, Holywood
- Many original and existing period features from 1845
- Reception Hall
- Lounge with bay window and Feature Open Fireplace leading to...
- Dining room
- Fitted kitchen with Utility Area
- Four good sized bedrooms
- Upstairs WC
- Stunning Family Bathroom with Thomas Crapper WC and cast iron claw foot roll top bath
- Double Glazed throughout
- Gas Fired Central Heating
- Within walking distance to Holywood Town Centre and an excellent range of local amenities such as North Downs Coastal Path, Redburn Country Park, Spafield Recreational Grounds and a range of highly regarded schools
- Front courtyard laid in brick paving
- Rear Garden partially laid in paving and stones with southerly aspect creating a lovely space to enjoy late summer evenings
- Please note this property is owned by a John Minnis Estate Agents Staff Member

"Nestled on the quiet cul-de-sac of Church Avenue number 8 is a prime example of a beautiful Victorian townhouse set within one of North Down's most desirable postcodes. With ample accommodation and close proximity to the town centre this property is suitable to a range of purchasers but in particular families as it is within walking distance to a range of schools with exceptional reputations."