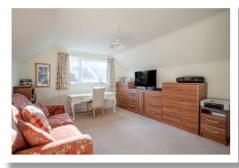

#### **Ground Floor**

**Veranda Covered Entrance Porch** 

**Spacious Reception Hall** 

Lounge 15'11" x 15'6"

**Dining Room/Family Room** 13'7" x 12'2"

Garden Room/Bedroom Three 15'6" x 9'11"

**Bedroom Four** 12'7" x 8'10"