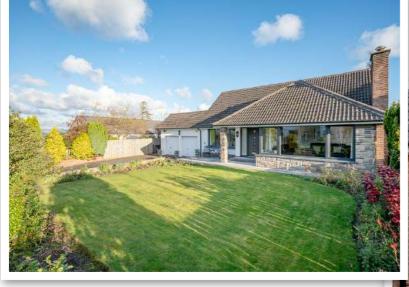

The property also benefits from a ground and first floor bathroom, gracious drawing room outlook to side and wonderful elevated outlook over front gardens, Helen's Bay to Belfast Lough and the Antrim Hills and coastline, bespoke fitted kitchen with range of integrated appliances, ample dining area and separate dining room. There are well stocked and tended front and private rear gardens with southerly aspect and some delightful views to Belfast Lough.

#### Outside

**Double Garage** 20'2" x 18'4"

Mature front gardens laid in lawns & Mature Shrubs

**Secluded Rear Gardens** 

Greenhouse

Garden Shed

For more information and photographs regarding the accommodation in this property, please visit: