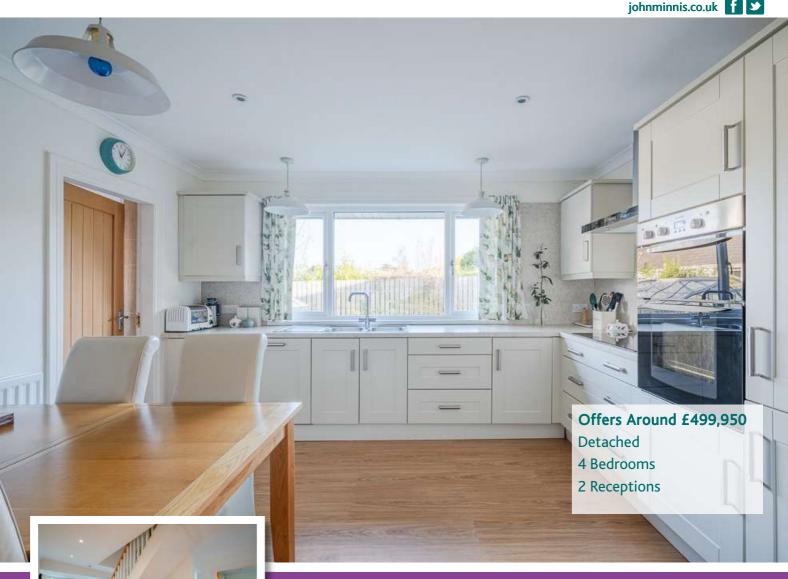

Kitchen 13'3 x 12'7"

The property also benefits from a ground and first floor bathroom, gracious drawing room outlook to side and wonderful elevated outlook over front gardens, Helen's Bay to Belfast Lough and the Antrim Hills and coastline, bespoke fitted kitchen with range of integrated appliances, ample dining area and separate dining room. There are well stocked and tended front and private rear gardens with southerly aspect and some delightful views to Belfast Lough.