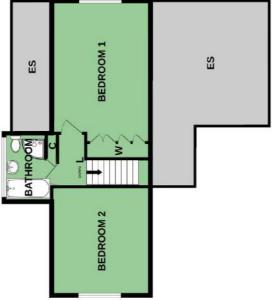

#### First Floor

Landing

**Bedroom One** 17'7" x 12'2"

**Bedroom Two** 13'5" x 12'2"

**Bathroom** 

1ST FLOOR

GROUND FLOOR

Whilst every attempt has been made to ensure the accuracy of the floorplan contained here, measurements of doors, windows, cours and any other tems are approximate and no responsibility is taken for any error, omissatement. This plan is for illustrative purposes only and should be used as such by any prospective purchaser. The services, systems and appliances shown have not been tested and no guarantee as to their operability of enflorency can be given.