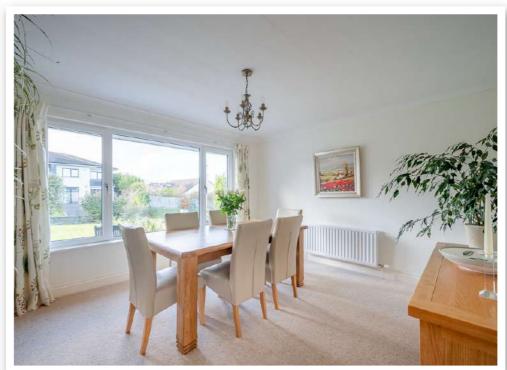

#### **Ground Floor**

**Veranda Covered Entrance Porch** 

**Spacious Reception Hall** 

Lounge 15'11" x 15'6"

**Dining Room/Family Room** 13'7" x 12'2"

Garden Room/Bedroom Three 15'6" x 9'11"

**Bedroom Four** 12'7" x 8'10"

The property also benefits from a ground and first floor bathroom, gracious drawing room outlook to side and wonderful elevated outlook over front gardens, Helen's Bay to Belfast Lough and the Antrim Hills and coastline, bespoke fitted kitchen with range of integrated appliances, ample dining area and separate dining room. There are well stocked and tended front and private rear gardens with southerly aspect and some delightful views to Belfast Lough.