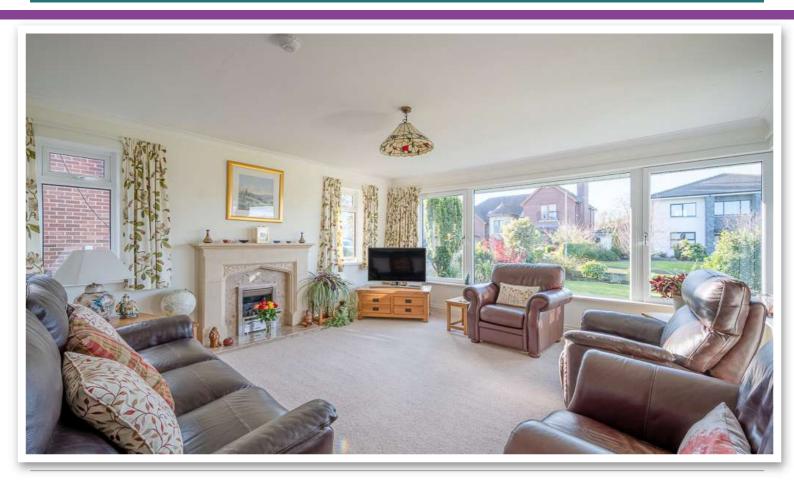

The property also benefits from a ground and first floor bathroom, gracious drawing room outlook to side and wonderful elevated outlook over front gardens, Helen's Bay to Belfast Lough and the Antrim Hills and coastline, bespoke fitted kitchen with range of integrated appliances, ample dining area and separate dining room. There are well stocked and tended front and private rear gardens with southerly aspect and some delightful views to Belfast Lough.

#### **Ground Floor**

**Veranda Covered Entrance Porch** 

**Spacious Reception Hall** 

Lounge 15'11" x 15'6"

**Dining Room/Family Room** 13'7" x 12'2"

Garden Room/Bedroom Three 15'6" x 9'11"

**Bedroom Four** 12'7" x 8'10"