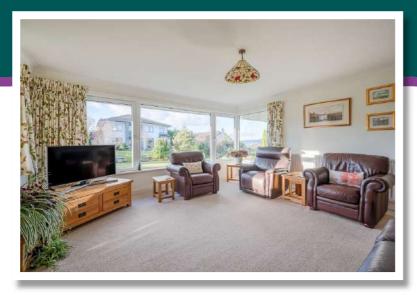

The property also benefits from a ground and first floor bathroom, gracious drawing room outlook to side and wonderful elevated outlook over front gardens, Helen's Bay to Belfast Lough and the Antrim Hills and coastline, bespoke fitted kitchen with range of integrated appliances, ample dining area and separate dining room. There are well stocked and tended front and private rear gardens with southerly aspect and some delightful views to Belfast Lough.

#### **Ground Floor**

**Veranda Covered Entrance Porch** 

**Spacious Reception Hall** 

Lounge 15'11" x 15'6"

**Dining Room/Family Room** 13'7" x 12'2"

Garden Room/Bedroom Three 15'6" x 9'11"

**Bedroom Four** 12'7" x 8'10"