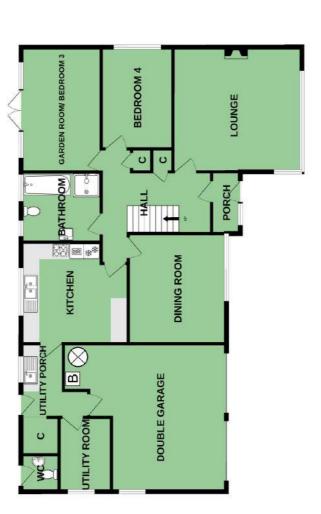

#### **Ground Floor**

**Veranda Covered Entrance Porch** 

**Spacious Reception Hall** 

Lounge 15'11" x 15'6"

**Dining Room/Family Room** 13'7" x 12'2"

Garden Room/Bedroom Three 15'6" x 9'11"

**Bedroom Four** 12'7" x 8'10"

Kitchen 13'3 x 12'7"

#### **Ground Floor**

**Utility Porch** 9'2" x 8'5"

**Utility Room** 

Bathroom

#### Outside

**Double Garage** 20'2" x 18'4"

Mature front gardens laid in lawns & Mature Shrubs

**Secluded Rear Gardens** 

Greenhouse

Garden Shed

For more information and photographs regarding the accommodation in this property, please visit:

1ST FLOOR

GROUND FLOOR

Whilst every attempt has been made to ensure the accuracy of the floorplan contained here, measurements of doors, windows, cours and any other tems are approximate and no responsibility is taken for any error, omissatement. This plan is for illustrative purposes only and should be used as such by any prospective purchaser. The services, systems and appliances shown have not been tested and no guarantee as to their operability of enflorency can be given.