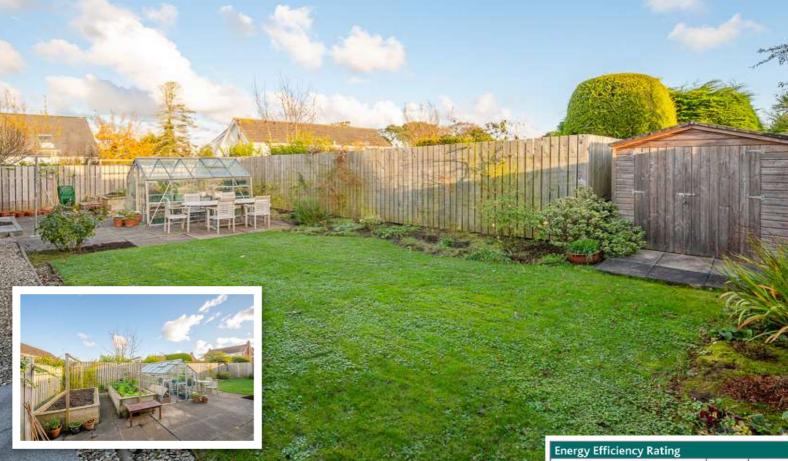

The property also benefits from a ground and first floor bathroom, gracious drawing room outlook to side and wonderful elevated outlook over front gardens, Helen's Bay to Belfast Lough and the Antrim Hills and coastline, bespoke fitted kitchen with range of integrated appliances, ample dining area and separate dining room. There are well stocked and tended front and private rear gardens with southerly aspect and some delightful views to Belfast Lough.

#### Outside

**Double Garage** 20'2" x 18'4"

Mature front gardens laid in lawns & Mature Shrubs

**Secluded Rear Gardens** 

Greenhouse

Garden Shed

For more information and photographs regarding the accommodation in this property, please visit: