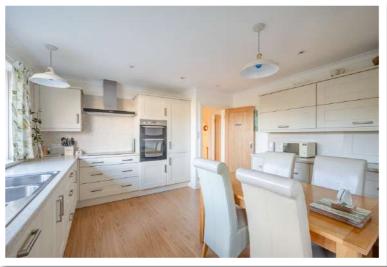

The property also benefits from a ground and first floor bathroom, gracious drawing room outlook to side and wonderful elevated outlook over front gardens, Helen's Bay to Belfast Lough and the Antrim Hills and coastline, bespoke fitted kitchen with range of integrated appliances, ample dining area and separate dining room. There are well stocked and tended front and private rear gardens with southerly aspect and some delightful views to Belfast Lough.

Kitchen 13'3 x 12'7"