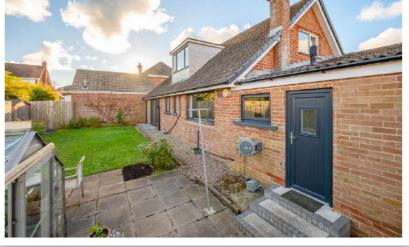

The property also benefits from a ground and first floor bathroom, gracious drawing room outlook to side and wonderful elevated outlook over front gardens, Helen's Bay to Belfast Lough and the Antrim Hills and coastline, bespoke fitted kitchen with range of integrated appliances, ample dining area and separate dining room. There are well stocked and tended front and private rear gardens with southerly aspect and some delightful views to Belfast Lough.

#### Outside

**Double Garage** 20'2" x 18'4"

Mature front gardens laid in lawns & Mature Shrubs

**Secluded Rear Gardens** 

Greenhouse

Garden Shed

For more information and photographs regarding the accommodation in this property, please visit: