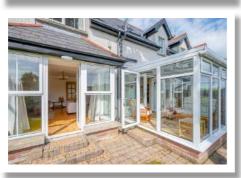

#### **Ground Floor**

**Reception Porch** 

**Dining Room** 22'10" x 17'2"

**Lounge** 17'11" x 14'8"

Kitchen 13'1" x 9'9"

Conservatory 9'10" x 7'11'

WC