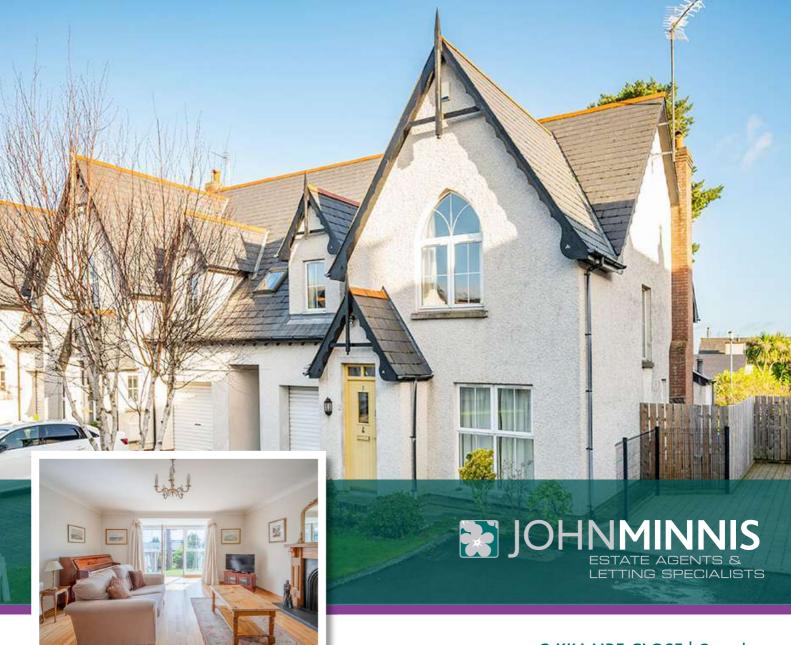

## 3 KILLAIRE CLOSE | Carnalea OFFERS AROUND £325,000

# Scan for Property Details and to Arrange a Viewing

- Extremely Sought After Select Development Within Carnalea
- Prime Position on Level Site with Mature Rear Garden and Views to Belfast Lough
- Tastefully Presented Throughout with a High Standard of Fixtures and Fittings
- Dining Hall with Solid Ash Wooden Flooring
- Lounge with Solid Ash Wooden Flooring, Stone Fireplace and French Doors to Rear Garden
- Modern Fitted Kitchen with Ample Dining Area
- Three Well Proportioned First Floor Double Bedrooms, Including Master Bedroom with En Suite Shower Room, Two Bedrooms with Views to Belfast Lough and the Irish Sea
- Bathroom with White Suite and Built-in Shower Unit
- Well Tended Front and Enclosed Rear Gardens
- Ample Driveway Parking Leading to Integral Garage
- Oil Fired Central Heating
- uPVC Double Glazing
- Prestigious, Sought After and Convenient Location
- Close to Carnalea Railway Halt, Carnalea Golf Club and Delightful Coastal Walks
- Within the Catchment Area to a Range of Local Schools