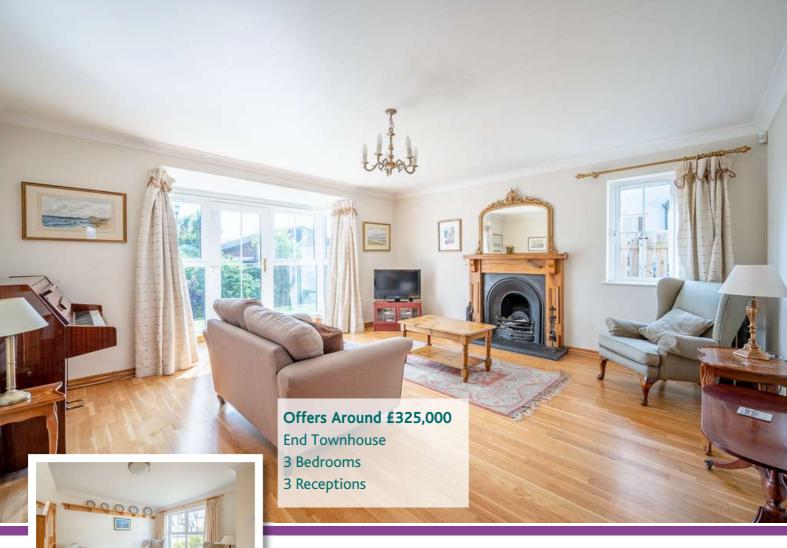

## 3 KILLAIRE CLOSE | Carnalea OFFERS AROUND £325,000

#### **Ground Floor**

**Reception Porch** 

**Dining Room** 22'10" x 17'2"

**Lounge** 17'11" x 14'8"

Kitchen 13'1" x 9'9"

Conservatory 9'10" x 7'11'

WC