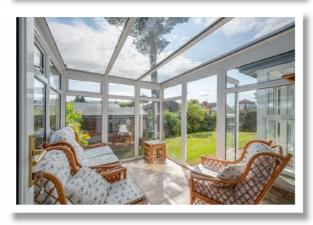

#### **Ground Floor**

**Reception Porch** 

**Dining Room** 22'10" x 17'2"

**Lounge** 17'11" x 14'8"

Kitchen 13'1" x 9'9"

Conservatory 9'10" x 7'11'

WC