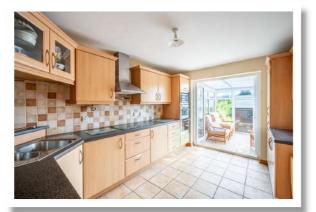

#### **Ground Floor**

**Reception Porch** 

**Dining Room** 22'10" x 17'2"

**Lounge** 17'11" x 14'8"

Kitchen 13'1" x 9'9"

Conservatory 9'10" x 7'11'

WC