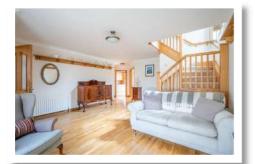

#### **Ground Floor**

**Reception Porch** 

**Dining Room** 22'10" x 17'2"

**Lounge** 17'11" x 14'8"

Kitchen 13'1" x 9'9"

Conservatory 9'10" x 7'11'

WC