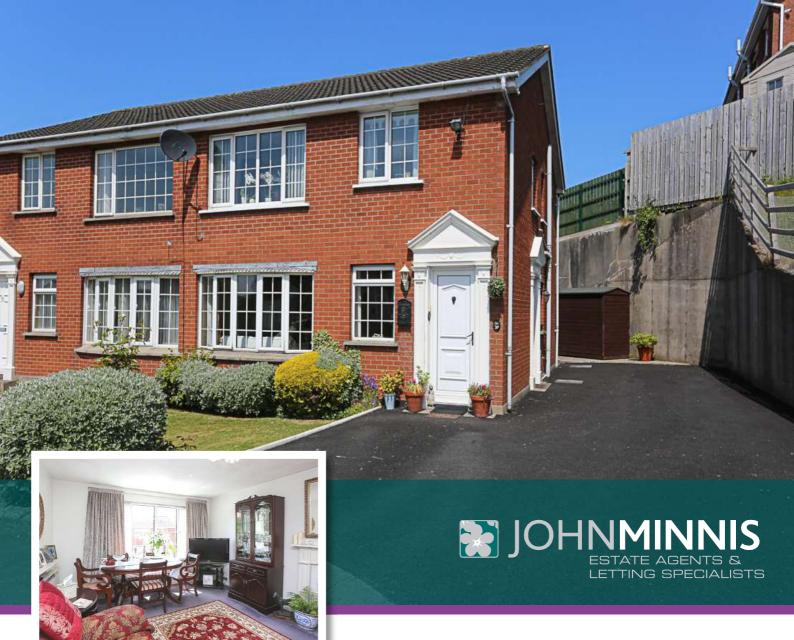

28A STRATHEARN COURT | Holywood OFFERS AROUND £127,500

# Scan for Property Details and to Arrange a Viewing

- Well Presented First Floor Apartment
- Bright and Well Proportioned Lounge
- Fully Fitted Kitchen
- Two Bedrooms
- Family Bathroom with White Suite
- Economy Seven Central Heating
- uPVC Double Glazing
- Rear Garden laid in Lawns
- Resident Parking
- Popular and Convenient Location
- Sold with Sitting Tenant
- · Ultrafast Broadband Available

#### **Outside**

**Tarmac Driveway** 

**Gardens To Rear** 

johnminnis.co.uk

"28A Strathearn Court is a prime example of a most comfortable and well maintained first floor apartment. There are two bedrooms, a generous lounge with mature outlook, fitted kitchen and white bathroom suite. This property also benefits from resident parking and a rear garden as well as economy seven central heating and uPVC double glazing. "