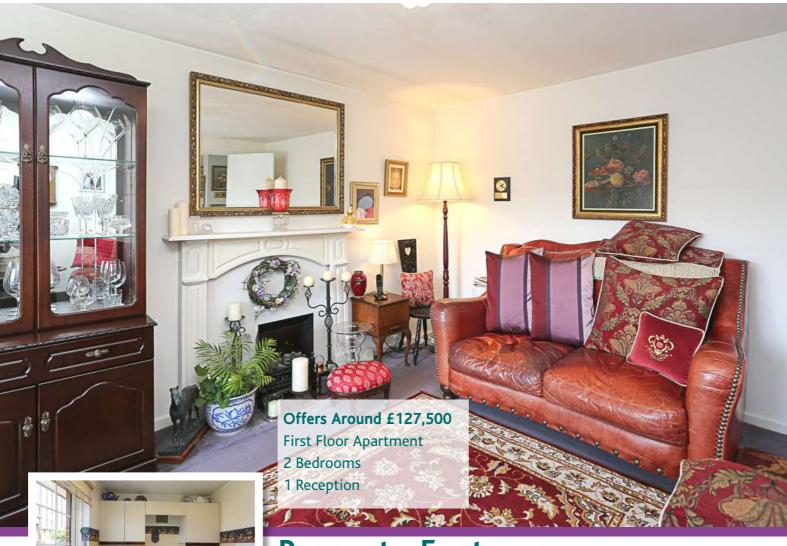

28A STRATHEARN COURT | Holywood OFFERS AROUND £127,500

#### First Floor

**Reception Porch** 

Lounge 15'1" x 11'9"

Kitchen 10'8" x 6'5"

#### **Outside**

**Tarmac Driveway** 

**Gardens To Rear** 

johnminnis.co.uk

"28A Strathearn Court is a prime example of a most comfortable and well maintained first floor apartment. There are two bedrooms, a generous lounge with mature outlook, fitted kitchen and white bathroom suite. This property also benefits from resident parking and a rear garden as well as economy seven central heating and uPVC double glazing. "