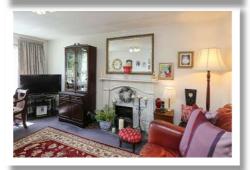

# Accommodation

#### First Floor

**Reception Porch** 

Lounge 15'1" x 11'9"

Kitchen 10'8" x 6'5"

#### **Outside**

**Tarmac Driveway** 

**Gardens To Rear** 

johnminnis.co.uk

"28A Strathearn Court is a prime example of a most comfortable and well maintained first floor apartment. There are two bedrooms, a generous lounge with mature outlook, fitted kitchen and white bathroom suite. This property also benefits from resident parking and a rear garden as well as economy seven central heating and uPVC double glazing. "