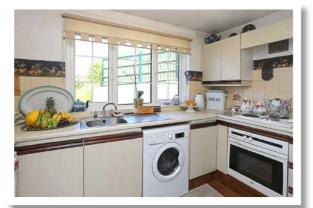

#### First Floor

**Reception Porch** 

Lounge 15'1" x 11'9"

Kitchen 10'8" x 6'5"