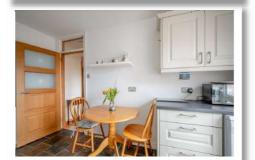

### **Ground Floor**

**Reception Porch** 

Lounge 16'7" x 11'3"

Kitchen 12'0" x 9'2"

**Bedroom One** 12'6" x 10'1"

**En Suite WC** 

**Bedroom Two** 12'0" x 10'1"

**Shower Room** 8'3" x 6'4"