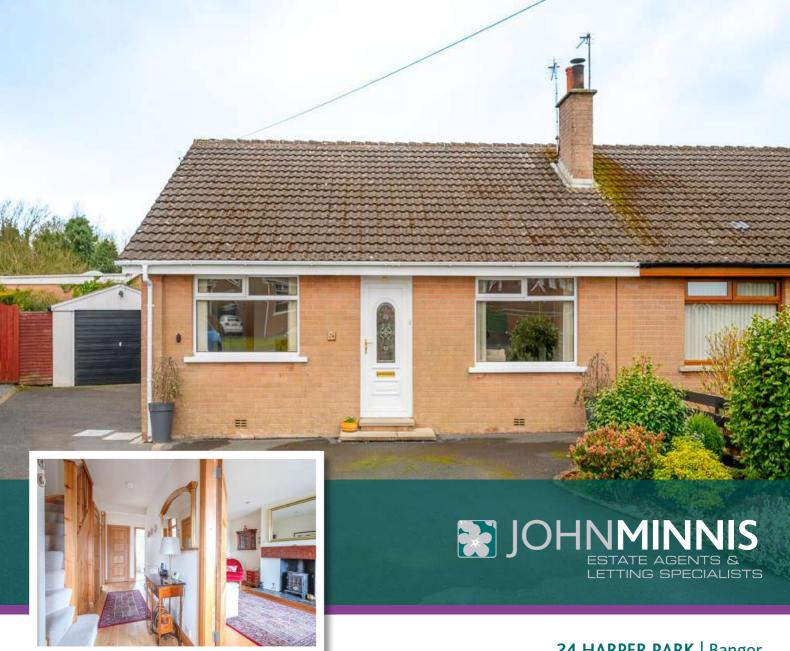

**24 HARPER PARK** | Bangor OFFERS AROUND £219,950

Scan for Property Details and to Arrange a Viewing

- Exceptionally Well-Presented Semi-Detached Family Home
- Lounge with Outlook to Front and Feature Wood Burning Stove
- Kitchen with Range of Integrated Appliances
- Two Ground Floor Bedrooms, One with En Suite WC
- Two Additional First Floor Bedrooms
- Ground Floor Shower Room with Modern White Suite
- Gas Fired Central Heating
- uPVC Double Glazing
- uPVC Soffits and Fascia Boards
- Driveway with Ample Parking
- Detached Garage
- Enclosed Rear Garden with Excellent Degree of Privacy
- Quiet Residential Location
- Within Walking Distance to Local Shops and to Primary Schools, Including Rathmore and Grange Primary
- Close to Bus and Rail Networks for Commuting to Bangor and Belfast
- Ultrafast Broadband Available