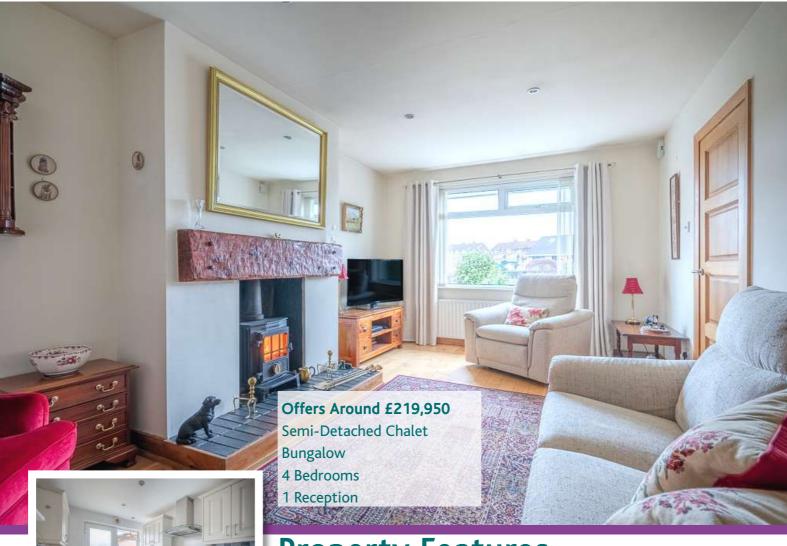

**24 HARPER PARK** | Bangor OFFERS AROUND £219,950

Scan for Property Details and to Arrange a Viewing

- Exceptionally Well-Presented Semi-Detached Family Home
- Lounge with Outlook to Front and Feature Wood Burning Stove
- Kitchen with Range of Integrated Appliances
- Two Ground Floor Bedrooms, One with En Suite WC
- Two Additional First Floor Bedrooms
- Ground Floor Shower Room with Modern White Suite
- Gas Fired Central Heating
- uPVC Double Glazing
- uPVC Soffits and Fascia Boards
- Driveway with Ample Parking
- Detached Garage
- Enclosed Rear Garden with Excellent Degree of Privacy
- Quiet Residential Location
- Within Walking Distance to Local Shops and to Primary Schools, Including Rathmore and Grange Primary
- Close to Bus and Rail Networks for Commuting to Bangor and Belfast
- Ultrafast Broadband Available

### **Ground Floor**

**Reception Porch** 

Lounge 16'7" x 11'3"

Kitchen 12'0" x 9'2"

**Bedroom One** 12'6" x 10'1"

**En Suite WC** 

**Bedroom Two** 12'0" x 10'1"

**Shower Room** 8'3" x 6'4"