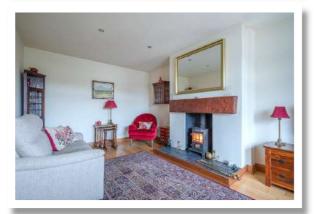

### **Ground Floor**

**Reception Porch** 

Lounge 16'7" x 11'3"

Kitchen 12'0" x 9'2"

**Bedroom One** 12'6" x 10'1"

**En Suite WC** 

**Bedroom Two** 12'0" x 10'1"

**Shower Room** 8'3" x 6'4"