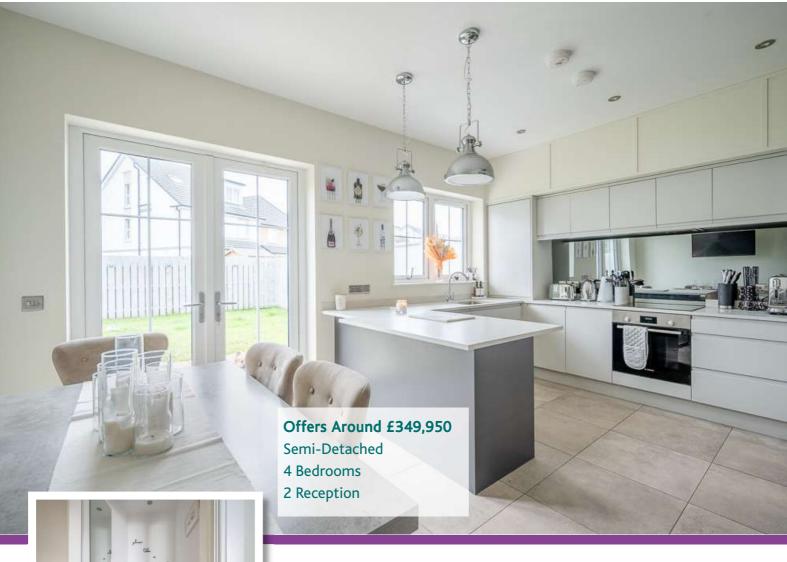

8 Rosepark Gardens | Belfast, BT5 7WN OFFERS AROUND £349,950

Scan for Property Details and to Arrange a Viewing

- · Attractive Semi-Detached Family Home Located Just off the Upper Newtownards Road, East Belfast
- Versatile Accommodation Providing Four Bedrooms and Two Reception Rooms
- Spacious Entrance Hall
- Front Lounge with Feature Gas Fireplace
- Bespoke Fitted Kitchen with Quartz Worktop and Range of Integrated Appliances, Ample Space for Dining with French Patio Doors to Rear Garden
- Utility Room
- Four Well Proportioned Bedrooms with Two Principal Bedrooms Incorporating Ensuite Shower Rooms and Excellent Storage
- Luxurious Family Bathroom with Modern White Suite
- Excellent Storage Throughout
- Tarmacked Driveway with Ample Off Street Parking
- Enclosed Rear Garden Paved and Laid in Lawns, Ideal for Outdoor Entertaining or Children at Play
- · Gas Fired Central Heating
- uPVC Double Glazing Throughout
- Broadband Speed Ultrafast
- Early Viewing Highly Recommended

Offering bright and spacious accommodation throughout, on the ground floor the property comprises of: spacious hallway, superb open plan kitchen with ample dining space leading to a private courtyard through French doors and a separate lounge with marble feature fireplace. To the first floor there are three well-appointed bedrooms, utility room and separate WC. On the top floor, there is a fourth bedroom and family bathroom. The property further benefits from gas fired central heating, uPVC double glazing and off street parking for two cars.