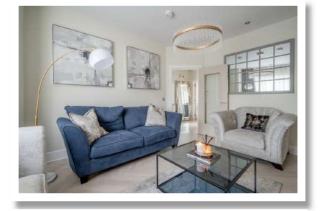

Offering bright and spacious accommodation throughout, on the ground floor the property comprises of: spacious hallway, superb open plan kitchen with ample dining space leading to a private courtyard through French doors and a separate lounge with marble feature fireplace. To the first floor there are three well-appointed bedrooms, utility room and separate WC. On the top floor, there is a fourth bedroom and family bathroom. The property further benefits from gas fired central heating, uPVC double glazing and off street parking for two cars.