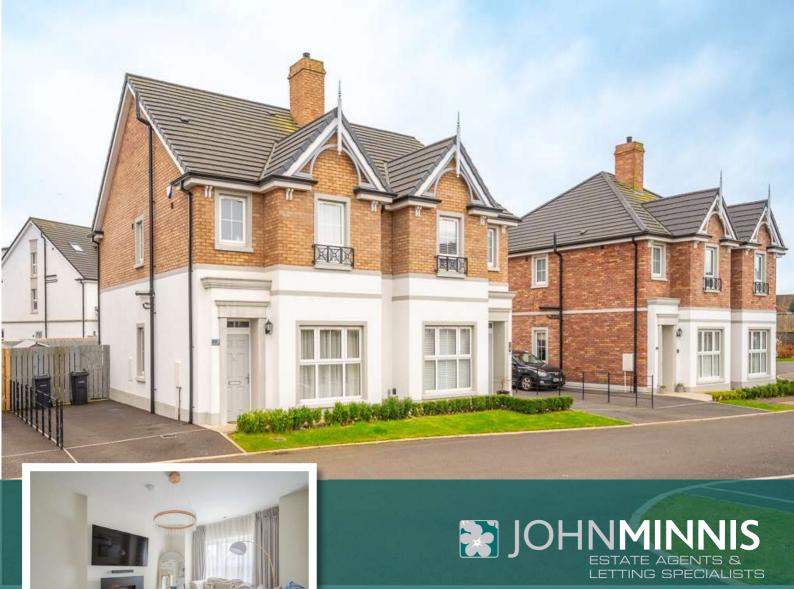

8 Rosepark Gardens | Belfast, BT5 7WN OFFERS AROUND £349,950

Scan for Property Details and to Arrange a Viewing

- · Attractive Semi-Detached Family Home Located Just off the Upper Newtownards Road, East Belfast
- Versatile Accommodation Providing Four Bedrooms and Two Reception Rooms
- Spacious Entrance Hall
- Front Lounge with Feature Gas Fireplace
- Bespoke Fitted Kitchen with Quartz Worktop and Range of Integrated Appliances, Ample Space for Dining with French Patio Doors to Rear Garden
- Utility Room
- Four Well Proportioned Bedrooms with Two Principal Bedrooms Incorporating Ensuite Shower Rooms and Excellent Storage
- Luxurious Family Bathroom with Modern White Suite
- Excellent Storage Throughout
- Tarmacked Driveway with Ample Off Street Parking
- Enclosed Rear Garden Paved and Laid in Lawns, Ideal for Outdoor Entertaining or Children at Play
- · Gas Fired Central Heating
- uPVC Double Glazing Throughout
- Broadband Speed Ultrafast
- Early Viewing Highly Recommended

Offering bright and spacious accommodation throughout, on the ground floor the property comprises of: spacious hallway, superb open plan kitchen with ample dining space leading to a private courtyard through French doors and a separate lounge with marble feature fireplace. To the first floor there are three well-appointed bedrooms, utility room and separate WC. On the top floor, there is a fourth bedroom and family bathroom. The property further benefits from gas fired central heating, uPVC double glazing and off street parking for two cars.