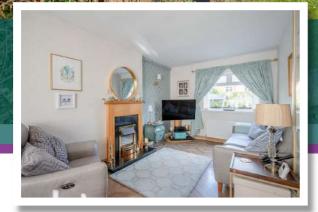

Offering bright and spacious accommodation throughout, on the ground floor, the property comprises of a bespoke fitted kitchen with a range of integrated appliances, open plan living and dining room with dual aspect windows and excellent storage under the stairs. To the first floor, there are three double bedrooms and a shower room with white suite.

The property further benefits from oil fired central heating, uPVC double glazing throughout and an enclosed private rear garden ideal for outdoor entertaining.

With so many sought after attributes, we are sure this property will gain instant momentum in the current market. We therefore recommend viewing at your earliest convenience to appreciate all it has to offer.