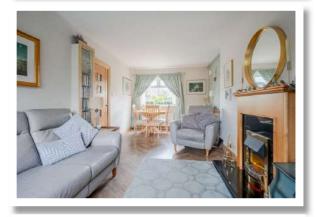

Offering bright and spacious accommodation throughout, on the ground floor, the property comprises of a bespoke fitted kitchen with a range of integrated appliances, open plan living and dining room with dual aspect windows and excellent storage under the stairs. To the first floor, there are three double bedrooms and a shower room with white suite.

The property further benefits from oil fired central heating, uPVC double glazing throughout and an enclosed private rear garden ideal for outdoor entertaining.

With so many sought after attributes, we are sure this property will gain instant momentum in the current market. We therefore recommend viewing at your earliest convenience to appreciate all it has to offer.