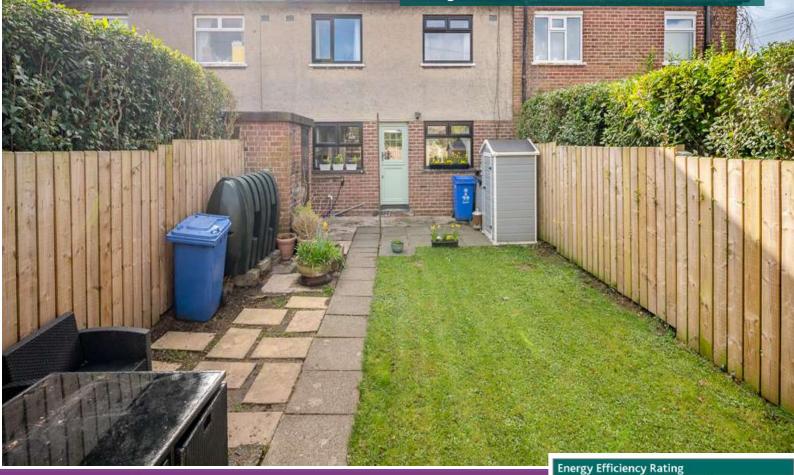

The property further benefits from oil fired central heating, uPVC double glazing throughout and an enclosed private rear garden ideal for outdoor entertaining.

With so many sought after attributes, we are sure this property will gain instant momentum in the current market. We therefore recommend viewing at your earliest convenience to appreciate all it has to offer.