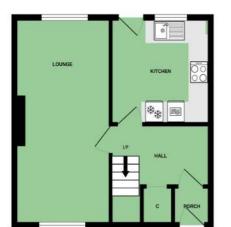

### Accommodation

| Ground Floor                              | First Floor                          | Outside                                                                                                  |
|-------------------------------------------|--------------------------------------|----------------------------------------------------------------------------------------------------------|
| Reception Porch                           | Landing                              | Front Garden                                                                                             |
| Reception Hall                            | Bathroom                             | Enclosed Rear<br>Garden                                                                                  |
|                                           | <b>Bedroom One</b><br>12'8" x 9'5"   | Boiler House                                                                                             |
| <b>Living/Dining Room</b><br>19'8" x 9'9" | <b>Bedroom Two</b><br>9'5" x 9'      | For more information                                                                                     |
| <b>Kitchen</b><br>10' x 9'5"              | <b>Bedroom Three</b><br>10'2" x 9'7" | and photographs<br>regarding the<br>accommodation in this<br>property, please visit:<br>johnminnis.co.uk |

GROUND FLOOR

1ST FLOOR