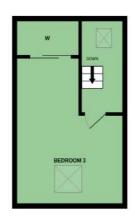

## **Second Floor**

12'2" x 11'8'

Kitchen 11'2" x 9'9"

9'4" x 5'3"

Return

**Bedroom Three Dining Area** 

For more information and photographs regarding the accommodation in this property, please visit:

johnminnis.co.uk

On the ground floor, the property comprises of an entrance hall, front lounge with bay window and a fitted kitchen open plan to ample dining space, with uPVC French doors to the rear yard. To the first there are two well-proportioned bedrooms and a fully fitted bathroom with white suite. In addition, there is one more bedroom on the top floor. The property further benefits from oil fired central heating, UPVC double glazing and an enclosed private rear courtyard which is ideal for outdoor entertaining and a garden store.