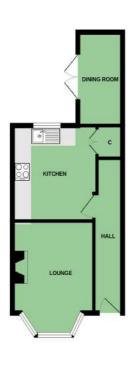

## **Outside**

**Spacious Reception Hall** 

**Bedroom Two** 11'2" x 8'1'

Paved Rear Patio Garden

Lounge 12'8" x 9'8"

On the ground floor, the property comprises of an entrance hall, front lounge with bay window and a fitted kitchen open plan to ample dining space, with uPVC French doors to the rear yard. To the first there are two well-proportioned bedrooms and a fully fitted bathroom with white suite. In addition, there is one more bedroom on the top floor. The property further benefits from oil fired central heating, UPVC double glazing and an enclosed private rear courtyard which is ideal for outdoor entertaining and a garden store.