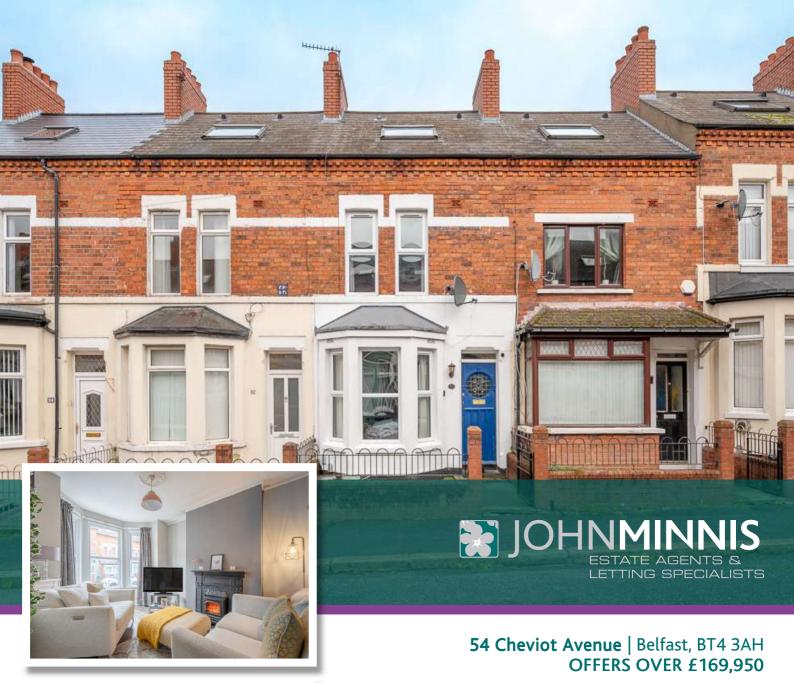

Scan for Property Details and to Arrange a Viewing

- Attractive Mid-Terrace Property Located Off The Upper Newtownards Road in the Heart of East Belfast
- Conveniently Located Within Walking Distance of Belmont and Ballyhackamore Villages
- Ease of Access for the City Commuter via the Glider Route
- Within the Catchment Area to Many of Belfast's Leading Primary and Grammar Schools
- Front Lounge with Bay Window
- Fitted Kitchen, Open Plan to Ample Dining Space with uPVC French Doors to Rear Courtyard
- Three Well Proportioned Bedrooms
- Fitted Bathroom with White Suite
- Oil Fired Central Heating & UPVC Double Glazing Throughout
- Enclosed Private Rear Courtyard Ideal for Outdoor Entertaining and Garden Store
- Early Viewing Highly Recommended
- Broadband Speed Ultrafast

#### **Bathroom**

This attractive three-bedroom mid-terrace property is conveniently located off the Upper Newtownards Road in the heart of East Belfast. With its close proximity to many local amenities and transport links along with a deceptively spacious interior, this property is sure to appeal to a wide range of potential purchasers. Nearby is Belfast City Airport, Connswater Shopping and Retail Park, Belfast City Centre, Comber Greenway and Orangefield Park.

On the ground floor, the property comprises of an entrance hall, front lounge with bay window and a fitted kitchen open plan to ample dining space, with uPVC French doors to the rear yard. To the first there are two well-proportioned bedrooms and a fully fitted bathroom with white suite. In addition, there is one more bedroom on the top floor. The property further benefits from oil fired central heating, UPVC double glazing and an enclosed private rear courtyard which is ideal for outdoor entertaining and a garden store.