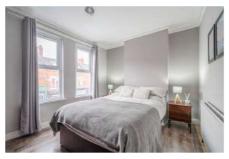

### **Ground Floor**

**Bedroom One** 13'4" x 9'9"

On the ground floor, the property comprises of an entrance hall, front lounge with bay window and a fitted kitchen open plan to ample dining space, with uPVC French doors to the rear yard. To the first there are two well-proportioned bedrooms and a fully fitted bathroom with white suite. In addition, there is one more bedroom on the top floor. The property further benefits from oil fired central heating, UPVC double glazing and an enclosed private rear courtyard which is ideal for outdoor entertaining and a garden store.