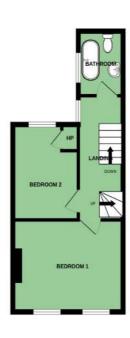

### **Ground Floor**

**Bedroom One** 13'4" x 9'9"

## **Outside**

**Spacious Reception Hall** 

**Bedroom Two** 11'2" x 8'1'

Paved Rear Patio Garden

Lounge 12'8" x 9'8"

On the ground floor, the property comprises of an entrance hall, front lounge with bay window and a fitted kitchen open plan to ample dining space, with uPVC French doors to the rear yard. To the first there are two well-proportioned bedrooms and a fully fitted bathroom with white suite. In addition, there is one more bedroom on the top floor. The property further benefits from oil fired central heating, UPVC double glazing and an enclosed private rear courtyard which is ideal for outdoor entertaining and a garden store.