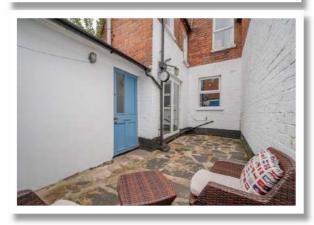

## **Outside**

**Spacious Reception Hall** 

**Bedroom Two** 11'2" x 8'1'

Paved Rear Patio Garden

Lounge 12'8" x 9'8"

On the ground floor, the property comprises of an entrance hall, front lounge with bay window and a fitted kitchen open plan to ample dining space, with uPVC French doors to the rear yard. To the first there are two well-proportioned bedrooms and a fully fitted bathroom with white suite. In addition, there is one more bedroom on the top floor. The property further benefits from oil fired central heating, UPVC double glazing and an enclosed private rear courtyard which is ideal for outdoor entertaining and a garden store.