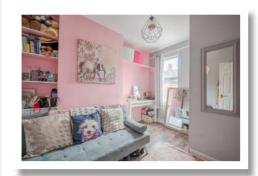

## **Second Floor**

12'2" x 11'8'

Kitchen 11'2" x 9'9"

9'4" x 5'3"

Return

**Bedroom Three Dining Area** 

For more information and photographs regarding the accommodation in this property, please visit:

johnminnis.co.uk

On the ground floor, the property comprises of an entrance hall, front lounge with bay window and a fitted kitchen open plan to ample dining space, with uPVC French doors to the rear yard. To the first there are two well-proportioned bedrooms and a fully fitted bathroom with white suite. In addition, there is one more bedroom on the top floor. The property further benefits from oil fired central heating, UPVC double glazing and an enclosed private rear courtyard which is ideal for outdoor entertaining and a garden store.