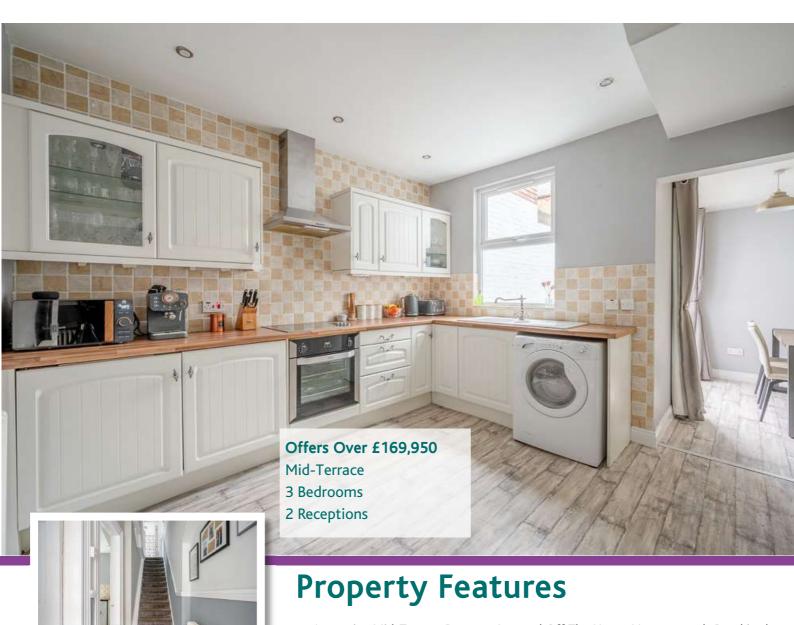

## **Second Floor**

12'2" x 11'8'

Kitchen 11'2" x 9'9"

9'4" x 5'3"

Return

**Bedroom Three Dining Area** 

For more information and photographs regarding the accommodation in this property, please visit:

johnminnis.co.uk

On the ground floor, the property comprises of an entrance hall, front lounge with bay window and a fitted kitchen open plan to ample dining space, with uPVC French doors to the rear yard. To the first there are two well-proportioned bedrooms and a fully fitted bathroom with white suite. In addition, there is one more bedroom on the top floor. The property further benefits from oil fired central heating, UPVC double glazing and an enclosed private rear courtyard which is ideal for outdoor entertaining and a garden store.