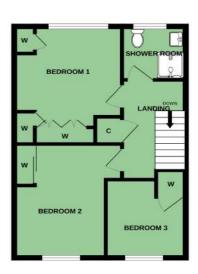

#### First Floor

Landing

**Shower Room** 

**Bedroom One** 12'5" x 8'3"

**Bedroom Two** 12'7" x 8'8"

**Bedroom Three** 9'5" x 7'8"

Offering such space and convenience, this home will appeal to a host of potential purchasers. In a busy property market, we recommend internal appraisal at your earliest convenience.

GROUND ELOOP

1ST FLOOR