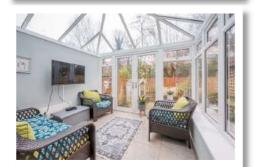

#### **Ground Floor**

Reception Hall

**Living Room** 14'2" x 13'7"

Kitchen / Diner 17' x 11'6"

Conservatory 11' x 9'9"

In short, the property comprises of; reception hall, spacious living room, modern fitted kitchen with range of high- and low-level kitchen units open to ample dining space, leading to a sunroom and rear garden ideal for outdoor entertaining. On the first floor there are three well-proportioned bedrooms and a shower room with white suite. The property further benefits from gas fired central heating, UPVC double glazing throughout and driveway parking for one to two cars, leading to a detached garage.