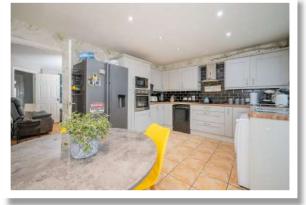

#### **Ground Floor**

Reception Hall

**Living Room** 14'2" x 13'7"

Kitchen / Diner 17' x 11'6"

Conservatory 11' x 9'9"

In short, the property comprises of; reception hall, spacious living room, modern fitted kitchen with range of high- and low-level kitchen units open to ample dining space, leading to a sunroom and rear garden ideal for outdoor entertaining. On the first floor there are three well-proportioned bedrooms and a shower room with white suite. The property further benefits from gas fired central heating, UPVC double glazing throughout and driveway parking for one to two cars, leading to a detached garage.