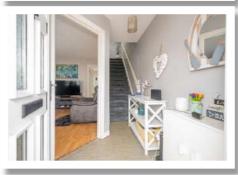

#### **Ground Floor**

Reception Hall

**Living Room** 14'2" x 13'7"

Kitchen / Diner 17' x 11'6"

Conservatory 11' x 9'9"

In short, the property comprises of; reception hall, spacious living room, modern fitted kitchen with range of high- and low-level kitchen units open to ample dining space, leading to a sunroom and rear garden ideal for outdoor entertaining. On the first floor there are three well-proportioned bedrooms and a shower room with white suite. The property further benefits from gas fired central heating, UPVC double glazing throughout and driveway parking for one to two cars, leading to a detached garage.