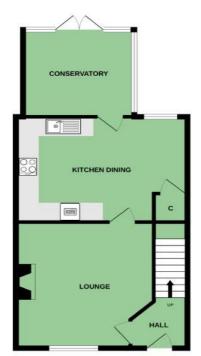

#### **Ground Floor**

Reception Hall

**Living Room** 14'2" x 13'7"

Kitchen / Diner 17' x 11'6"

Conservatory 11' x 9'9"

#### **Outside**

Garage

Paved. Decked Area to the Rear

> For more information and photographs regarding the accommodation in this property, please visit:

johnminnis.co.uk

This three-bedroom semi-detached property is located just off the Holywood Road in East Belfast, within close proximity to Belmont and Ballyhackamore Villages. Also nearby are many local amenities including Holywood Exchange, Sydenham Train Station, George Best Belfast City Airport and SSE Arena.

Offering such space and convenience, this home will appeal to a host of potential purchasers. In a busy property market, we recommend internal appraisal at your earliest convenience.

GROUND ELOOP

1ST FLOOR