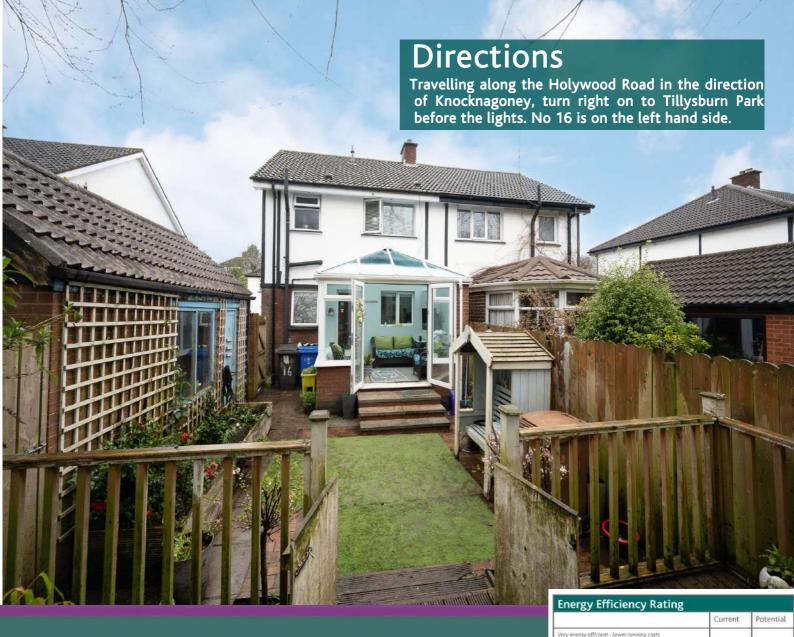

#### **Outside**

Garage

Paved. Decked Area to the Rear

> For more information and photographs regarding the accommodation in this property, please visit:

johnminnis.co.uk

This three-bedroom semi-detached property is located just off the Holywood Road in East Belfast, within close proximity to Belmont and Ballyhackamore Villages. Also nearby are many local amenities including Holywood Exchange, Sydenham Train Station, George Best Belfast City Airport and SSE Arena.