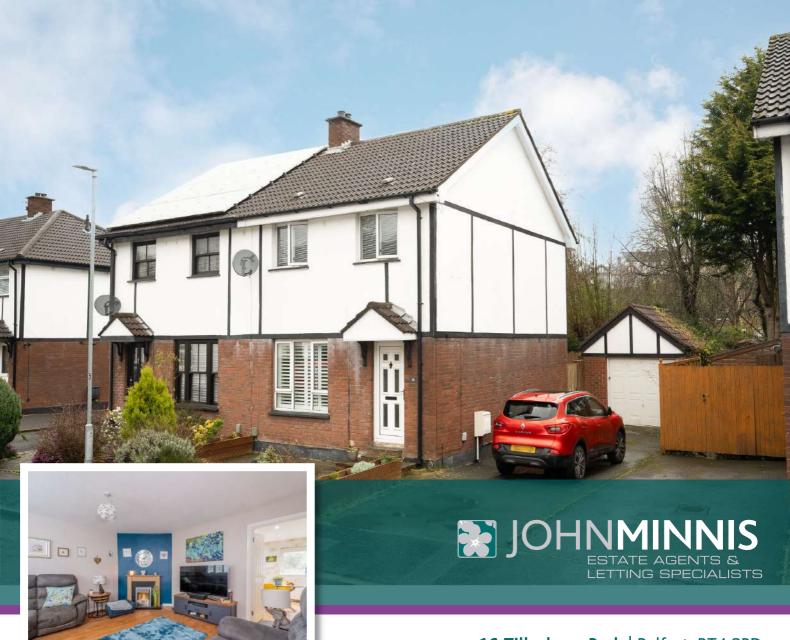

**16 Tillysburn Park** | Belfast, BT4 2PD OFFERS AROUND £179,950

**Scan for Property Details** and to Arrange a Viewing

- Three Bedroom Semi-Detached Property Conveniently Located off Holywood Road in East Belfast
- Within Close Proximity to Ballyhackamore and Belmont Villages, Main Arterial Bus Routes and Sydenham Train Station
- Bright and Spacious Living Room
- Modern Fitted Kitchen, Open to Ample Dining Area
- Conservatory
- Three Well Appointed Bedrooms
- Shower Room with White Suite
- uPVC Double Glazing Throughout & Gas Fired Central Heating
- Driveway Parking for One to Two Cars
- Detached Garage
- Enclosed Rear Garden Ideal for Outdoor Entertaining
- Early Viewing Highly Recommended
- Broadband Speed Ultrafast

#### **Outside**

Garage

Paved. Decked Area to the Rear

> For more information and photographs regarding the accommodation in this property, please visit:

johnminnis.co.uk

This three-bedroom semi-detached property is located just off the Holywood Road in East Belfast, within close proximity to Belmont and Ballyhackamore Villages. Also nearby are many local amenities including Holywood Exchange, Sydenham Train Station, George Best Belfast City Airport and SSE Arena.

In short, the property comprises of; reception hall, spacious living room, modern fitted kitchen with range of high- and low-level kitchen units open to ample dining space, leading to a sunroom and rear garden ideal for outdoor entertaining. On the first floor there are three well-proportioned bedrooms and a shower room with white suite. The property further benefits from gas fired central heating, UPVC double glazing throughout and driveway parking for one to two cars, leading to a detached garage.