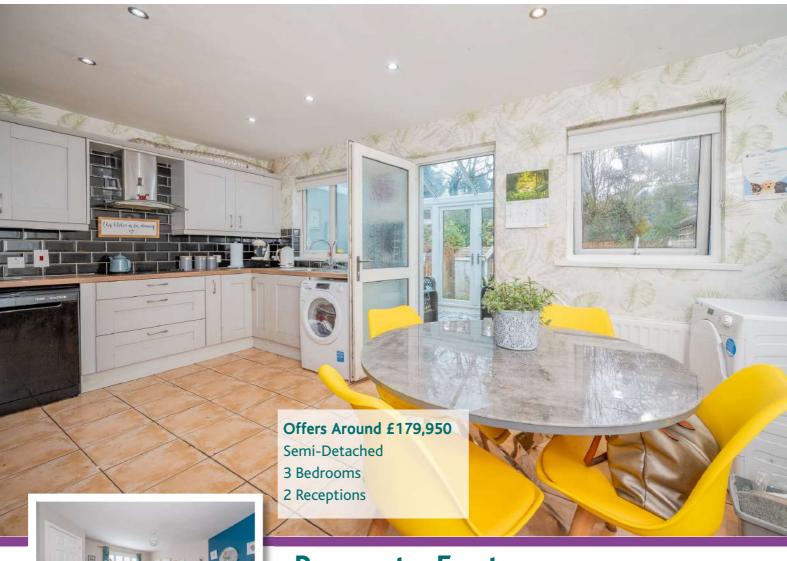

#### **Ground Floor**

Reception Hall

**Living Room** 14'2" x 13'7"

Kitchen / Diner 17' x 11'6"

Conservatory 11' x 9'9"

In short, the property comprises of; reception hall, spacious living room, modern fitted kitchen with range of high- and low-level kitchen units open to ample dining space, leading to a sunroom and rear garden ideal for outdoor entertaining. On the first floor there are three well-proportioned bedrooms and a shower room with white suite. The property further benefits from gas fired central heating, UPVC double glazing throughout and driveway parking for one to two cars, leading to a detached garage.