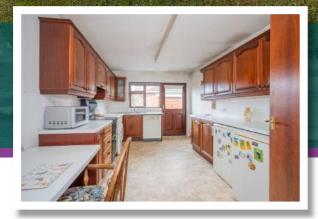

Internally, the property comprises of reception porch, spacious reception hall with generous understairs storage, front lounge leading to a fitted kitchen with ample space for casual dining, separate living/dining room and a downstairs family bathroom with white suite. To the first floor, there are three well-proportioned bedrooms.