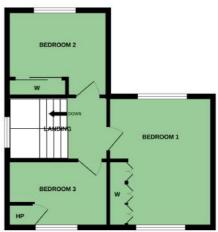

## Accommodation

| Ground Floor                                 | First Floor                          | Outside                        |                                                                   |  |
|----------------------------------------------|--------------------------------------|--------------------------------|-------------------------------------------------------------------|--|
| Reception Porch                              | Landing                              | <b>Garage</b><br>18'5" x 11'4" |                                                                   |  |
| Spacious Reception Hall<br>Downstairs Family | <b>Bedroom One</b><br>14'3" x 10'6"  |                                | Rear Garden Part<br>Laid in Concrete                              |  |
| Bathroom                                     | <b>Bedroom Two</b><br>10'7" x 8'7"   | Side Garden                    |                                                                   |  |
| <b>Lounge</b><br>14' x 10'6"                 | <b>Bedroom Three</b><br>10'8" x 7'4" |                                | For more information<br>and photographs                           |  |
| <b>Kitchen</b><br>14'4" x 10'                | 10 6 X 7 4                           |                                | regarding the<br>accommodation in this<br>property, please visit: |  |
| L <b>iving / Dining Room</b><br>14'7" x 11'  |                                      |                                | johnminnis.co.uk                                                  |  |
| This decentively spacio                      | is three bedroom detac               | hed property is                | conveniently locate                                               |  |

Internally, the property comprises of reception porch, spacious reception hall with generous understairs storage, front lounge leading to a fitted kitchen with ample space for casual dining, separate living/dining room and a downstairs family bathroom with white suite. To the first floor, there are three well-proportioned bedrooms.