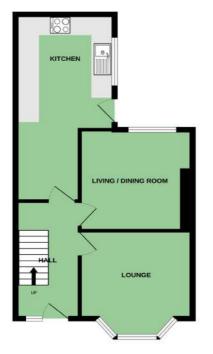

### Accommodation

| oor |
|-----|
|     |

#### Spacious Reception Hall Landing

Living Room 12' x 10'6"

**Dining Room** 11' x 10'6"

**Kitchen** 20' x 8'4"

**First Floor** 

**Bedroom One** 

Shower Room

Roof Space

johnminnis.co.uk f У

GROUND FLOOR

1ST FLOOR

Whilst every attempt has been made to ensure the accuracy of the focustan (onsared here: encourrements of above, windows, forms and any other items are approximate and no responsibility is taken for any encoomission or main statement. This given is in its institution purposed only and thost be used as such by any prospective purchase. The reviews system will applaynce shown have not usen to state to any on given interant in the maximum of efforts or unit or efforts or unit or endow.