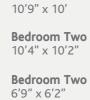

#### Spacious Reception Hall Landing

Living Room 12' x 10'6"

**Dining Room** 11' x 10'6"

**Kitchen** 20' x 8'4"

**First Floor** 

**Bedroom One** 

Shower Room

Roof Space