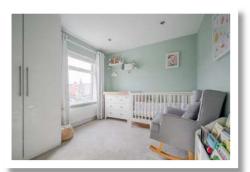

#### Spacious Reception Hall Landing

Living Room 12' x 10'6"

**Dining Room** 11' x 10'6"

**Kitchen** 20' x 8'4"

**First Floor** 

**Bedroom One** 

Shower Room

Roof Space

The property itself offers generous accommodation over ground and first floor comprising of front lounge / family room, separate dining room, bespoke fitted kitchen with an excellent range of units and ample space for casual dining, three well-appointed bedrooms and a contemporary shower room with white suite. The property further benefits from gas fired central heating, UPVC double glazing throughout, a tarmacked driveway with generous off-street parking leading to a detached garage and an enclosed private rear garden which blooms in spring with many beautiful perennial flowers.