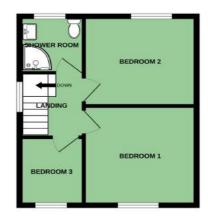

#### Spacious Reception Hall Landing

Living Room 12' x 10'6"

**Dining Room** 11' x 10'6"

**Kitchen** 20' x 8'4"

**First Floor** 

**Bedroom One** 

Shower Room

Roof Space

johnminnis.co.uk f У

GROUND FLOOR

1ST FLOOR

Whilst every attempt has been made to ensure the accuracy of the focustan (onsared here: encourrements of above, windows, forms and any other items are approximate and no responsibility is taken for any encoomission or main statement. This given is in its institution purposed only and thost be used as such by any prospective purchase. The reviews system will applaynce shown have not usen to state to any on given interant in the maximum of efforts or unit or efforts or unit or endow.