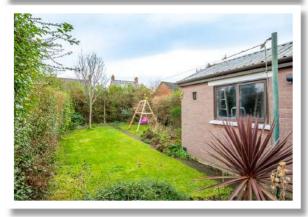

#### Outside

Rear Garden Part Laid in Lawns

Front Tarmac Driveway

**Garage** 18'9" x 10'3"

> For more information and photographs regarding the accommodation in this property, please visit:

johnminnis.co.uk

The property itself offers generous accommodation over ground and first floor comprising of front lounge / family room, separate dining room, bespoke fitted kitchen with an excellent range of units and ample space for casual dining, three well-appointed bedrooms and a contemporary shower room with white suite. The property further benefits from gas fired central heating, UPVC double glazing throughout, a tarmacked driveway with generous off-street parking leading to a detached garage and an enclosed private rear garden which blooms in spring with many beautiful perennial flowers.