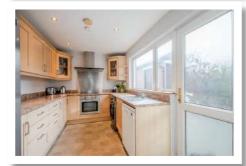

#### Spacious Reception Hall Landing

Living Room 12' x 10'6"

**Dining Room** 11' x 10'6"

**Kitchen** 20' x 8'4"

**First Floor** 

**Bedroom One** 

Shower Room

Roof Space

The property itself offers generous accommodation over ground and first floor comprising of front lounge / family room, separate dining room, bespoke fitted kitchen with an excellent range of units and ample space for casual dining, three well-appointed bedrooms and a contemporary shower room with white suite. The property further benefits from gas fired central heating, UPVC double glazing throughout, a tarmacked driveway with generous off-street parking leading to a detached garage and an enclosed private rear garden which blooms in spring with many beautiful perennial flowers.