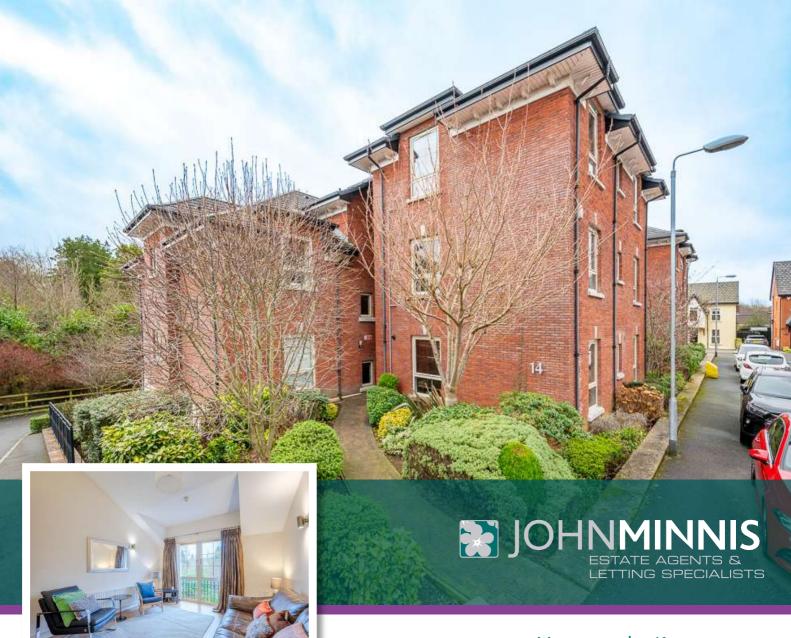

**Electric gates** 

**Lift Access** 

Communal Gardens

For more information and photographs regarding the accommodation in this property, please visit: johnminnis.co.uk

This extremely well presented second floor apartment is ideally situated within walking distance to King's Square and Cherryvalley with its excellent range of shops and cafes. The location also provides ease of access for the daily commuter to George Best Belfast City Airport and Belfast City Centre. Internally this bright apartment offers a high standard of fixtures and fittings and has tasteful internal décor to further enhance this most desirable property. Of particular note is the modern fully fitted kitchen, with breakfast bar, opening to living space. In addition, there is one double bedroom and a family bathroom with white suite. The property further benefits from gas fired central heating, UPVC double glazing throughout and lift access to all floors.

Externally there is private parking and well-maintained communal areas. With so many sought after attributes, this property ticks a lot of boxes and is likely to appeal to a wide range of purchasers. We therefore encourage your earliest internal inspection.