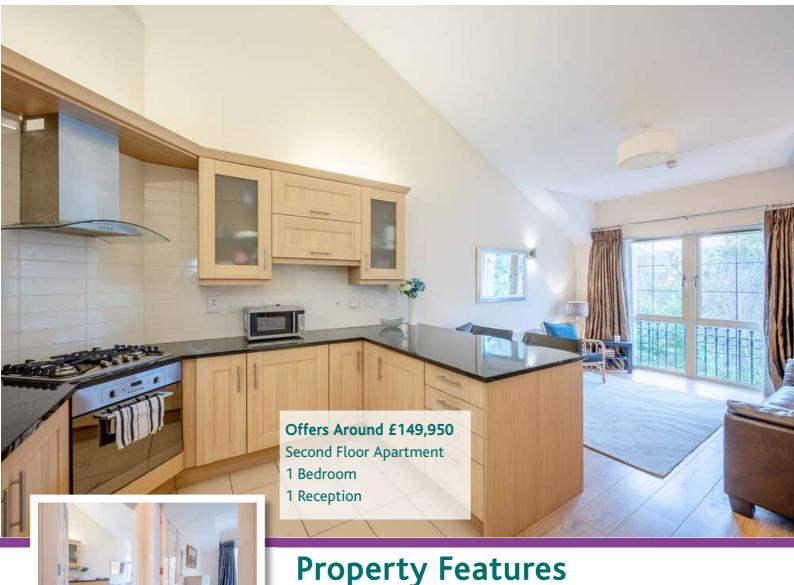

#### **Second Floor**

Outside

**Reception Porch** 

Reception Hall

Open Plan Kitchen / Living / Dining Area 22'5" x 11'7"

**Bathroom** 

**Bedroom One** 12'4" x 11'1"

**Underground Allocated Car Parking Space With** 

**Electric gates** 

**Lift Access** 

Communal Gardens

For more information and photographs regarding the accommodation in this property, please visit: johnminnis.co.uk

This extremely well presented second floor apartment is ideally situated within walking distance to King's Square and Cherryvalley with its excellent range of shops and cafes. The location also provides ease of access for the daily commuter to George Best Belfast City Airport and Belfast City Centre. Internally this bright apartment offers a high standard of fixtures and fittings and has tasteful internal décor to further enhance this most desirable property. Of particular note is the modern fully fitted kitchen, with breakfast bar, opening to living space. In addition, there is one double bedroom and a family bathroom with white suite. The property further benefits from gas fired central heating, UPVC double glazing throughout and lift access to all floors.