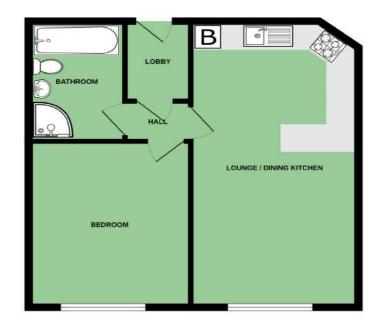

#### **Second Floor**

Outside

**Reception Porch** 

Reception Hall

Open Plan Kitchen / Living / Dining Area 22'5" x 11'7"

**Bathroom** 

**Bedroom One** 12'4" x 11'1"

**Underground Allocated Car Parking Space With** 

GROUND FLOOR