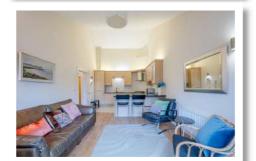

#### **Second Floor**

Outside

**Reception Porch** 

Reception Hall

Open Plan Kitchen / Living / Dining Area 22'5" x 11'7"

**Bathroom** 

**Bedroom One** 12'4" x 11'1"

**Underground Allocated Car Parking Space With** 

**Electric gates** 

**Lift Access** 

Communal Gardens

For more information and photographs regarding the accommodation in this property, please visit: johnminnis.co.uk

This extremely well presented second floor apartment is ideally situated within walking distance to King's Square and Cherryvalley with its excellent range of shops and cafes. The location also provides ease of access for the daily commuter to George Best Belfast City Airport and Belfast City Centre. Internally this bright apartment offers a high standard of fixtures and fittings and has tasteful internal décor to further enhance this most desirable property. Of particular note is the modern fully fitted kitchen, with breakfast bar, opening to living space. In addition, there is one double bedroom and a family bathroom with white suite. The property further benefits from gas fired central heating, UPVC double glazing throughout and lift access to all floors.