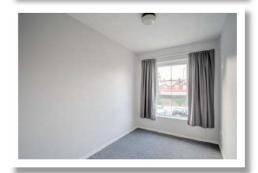

#### **Ground Floor**

**Bedroom One** 10'4" x 9'7"

10'4" x 6'8'

Outside

Communal Front Door Bedroom Two

The apartment comprises of; Spacious entrance hall with built in storage, two well-proportioned bedrooms, contemporary fitted shower room with white suite, modern fitted kitchen, and a spacious living dining area with dual aspect windows. The property further benefits from UPVC double glazing throughout, economy 7 heating, allocated parking and additional visitors parking.