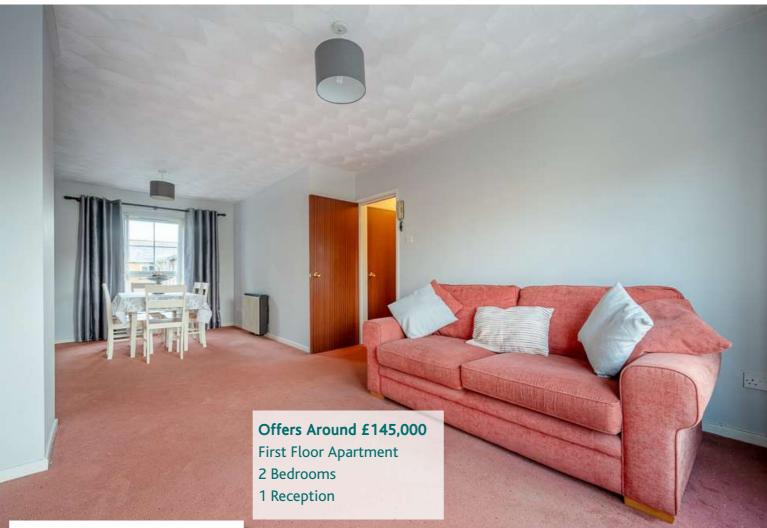

HAWTHORNDE COURT

546

HAWTHORNDEN

COURT

546

8 Hawthornden Court | Belfast, BT4 3HA OFFERS AROUND £145,000

#### First Floor

Number 8 Front Door

**Reception Hall** 

Shower Room

Through Lounge / Dining Room 24'3" x 11'2" Grounds Management Fee Approximately £200 / Quarter

**Spacious Communal** 

For more information and photographs regarding the accommodation in this property, please visit:

#### **Kitchen** 9'4" x 8'

We are delighted to bring to the market this well maintained two-bedroom first floor apartment located just off the Upper Newtownards Road in East Belfast which is within walking distance of the bustling villages of Ballyhackamore and Belmont. Providing bright and spacious accommodation throughout and with excellent additional storage, this property is sure to tick a lot of boxes for a vast array of potential purchasers.

The apartment comprises of; Spacious entrance hall with built in storage, two well-proportioned bedrooms, contemporary fitted shower room with white suite, modern fitted kitchen, and a spacious living dining area with dual aspect windows. The property further benefits from UPVC double glazing throughout, economy 7 heating, allocated parking and additional visitors parking.