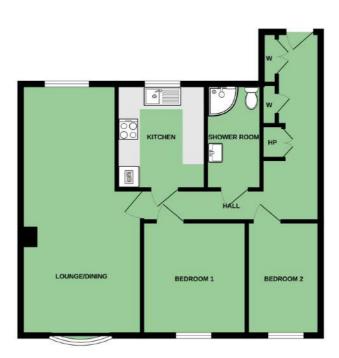

### Accommodation

#### **Ground Floor**

**Bedroom One** 10'4" x 9'7"

10'4" x 6'8'

Outside

Communal Front Door Bedroom Two

#### First Floor

Number 8 Front Door

**Reception Hall** 

Shower Room

Through Lounge / Dining Room 24'3" x 11'2" Grounds Management Fee Approximately £200 / Quarter

**Spacious Communal** 

For more information and photographs regarding the accommodation in this property, please visit:

#### **Kitchen** 9'4" x 8'

We are delighted to bring to the market this well maintained two-bedroom first floor apartment located just off the Upper Newtownards Road in East Belfast which is within walking distance of the bustling villages of Ballyhackamore and Belmont. Providing bright and spacious accommodation throughout and with excellent additional storage, this property is sure to tick a lot of boxes for a vast array of potential purchasers.