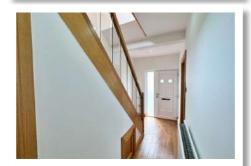

### Accommodation

| Ground Floor                                        | First Floor                        |
|-----------------------------------------------------|------------------------------------|
| Covered Entrance Porch                              | Landing                            |
| Spacious Reception Hall                             | Roof Space                         |
| Downstairs WC                                       | Family Bathroom                    |
| <b>Living Room</b><br>16'6" x 10'                   | <b>Bedroom One</b><br>11'2" x 9'5" |
| Kitchen / Living / Dining<br>Space<br>18'6" x 15'8" | <b>Bedroom Two</b><br>10'5" x 9'2" |
| 001700                                              | <b>Bedroom Three</b><br>7' x 6'8"  |

In short, the property comprises of: reception hall with downstairs WC, separate living room and an open plan kitchen dining living space with French doors to the rear garden. To the first floor there are three well-proportioned bedrooms, luxurious fitted bathroom with modern white suite comprising of both bath and shower facilities and access to a floored roofspace.