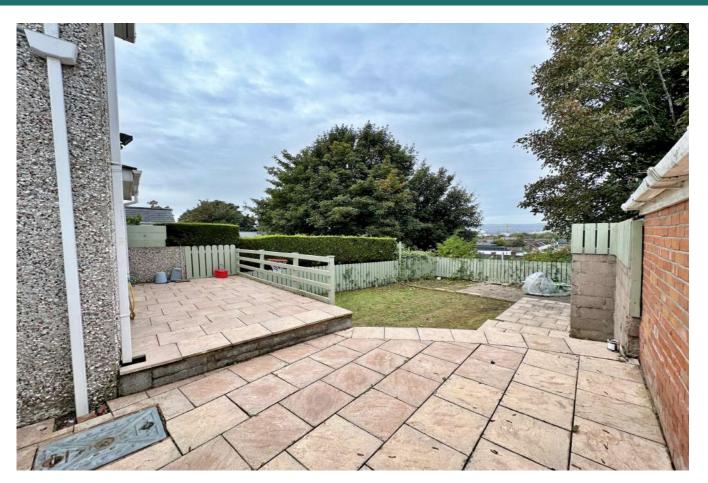

## **Property Features**

- Attractive Three Bedroom Semi-Detached Property Located Just off the Ever Popular Holywood Road in East Belfast with Fantastic Rear Extension
- Three Well Appointed Bedrooms
- Spacious Hallway with Downstairs WC
- Separate Lounge
- Open Plan Kitchen Dining Living Space with French Doors to Rear Garden
- Fitted Family Bathroom with Modern White Suite and Both Bath and Shower Facilities
- Floored Roofspace with Excellent Storage Facilities
- Private Driveway with Ample Off Street Parking
- Extensive Enclosed Private Rear Garden with Raised Patio Area and Uninterrupted Panoramic Views Across Central Belfast
- Gas Fired Central Heating
- UPVC Double Glazing Throughout
- No Onward Chain
- Early Viewing Highly Recommended
- Broadband Speed Ultrafast

#### Outside

Enclosed Front Garden

Extensive Enclosed Private Rear Garden

> For more information and photographs regarding the accommodation in this property, please visit:

The property further benefits from gas fired central heating, UPVC double glazing throughout, ample private driveway parking and extensive enclosed private rear gardens with superb panoramic views across Belfast City Centre and Harland and Wolff cranes.