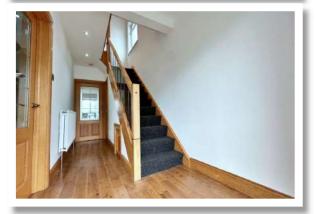

### Accommodation

| Ground Floor                                        | First Floor                        |
|-----------------------------------------------------|------------------------------------|
| Covered Entrance Porch                              | Landing                            |
| Spacious Reception Hall                             | Roof Space                         |
| Downstairs WC                                       | Family Bathroom                    |
| <b>Living Room</b><br>16'6" x 10'                   | <b>Bedroom One</b><br>11'2" x 9'5" |
| Kitchen / Living / Dining<br>Space<br>18'6" x 15'8" | <b>Bedroom Two</b><br>10'5" x 9'2" |
| 001700                                              | <b>Bedroom Three</b><br>7' x 6'8"  |