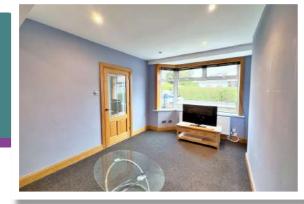

## **Property Features**

- Attractive Three Bedroom Semi-Detached Property Located Just off the Ever Popular Holywood Road in East Belfast with Fantastic Rear Extension
- Three Well Appointed Bedrooms
- Spacious Hallway with Downstairs WC
- Separate Lounge
- Open Plan Kitchen Dining Living Space with French Doors to Rear Garden
- Fitted Family Bathroom with Modern White Suite and Both Bath and Shower Facilities
- Floored Roofspace with Excellent Storage Facilities
- Private Driveway with Ample Off Street Parking
- Extensive Enclosed Private Rear Garden with Raised Patio Area and Uninterrupted Panoramic Views Across Central Belfast
- Gas Fired Central Heating
- UPVC Double Glazing Throughout
- No Onward Chain
- Early Viewing Highly Recommended
- Broadband Speed Ultrafast

### Accommodation

| Ground Floor                                        | First Floor                        |
|-----------------------------------------------------|------------------------------------|
| Covered Entrance Porch                              | Landing                            |
| Spacious Reception Hall                             | Roof Space                         |
| Downstairs WC                                       | Family Bathroom                    |
| <b>Living Room</b><br>16'6" x 10'                   | <b>Bedroom One</b><br>11'2" x 9'5" |
| Kitchen / Living / Dining<br>Space<br>18'6" x 15'8" | <b>Bedroom Two</b><br>10'5" x 9'2" |
| 001700                                              | <b>Bedroom Three</b><br>7' x 6'8"  |