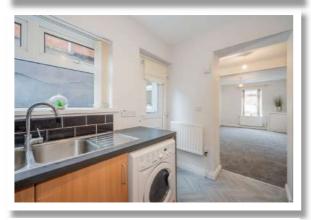

**Outside** 

**Dining Area** 12'9" x 7'4"

Kitchen

Second Floor

Courtyard

First Floor

**Bedroom Two** 8'1" x 8'

Landing

The property provides bright and spacious accommodation comprising of open plan living dining room, under stairs storage, fitted kitchen and access to an enclosed rear courtyard. To the first and second floors there are three well appointed bedrooms, main bedroom with en-suite shower room and a further family bathroom with white suite. The property further benefits from gas fired central heating, UPVC double glazing throughout and a tarmac driveway with private off street parking.