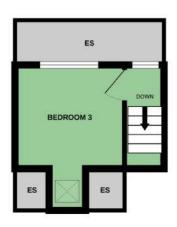

# Accommodation

**Ground Floor** 

**Reception Hall** 

Bedroom One with En-Suite Shower Room

18'1" x 7'11

**Enclosed Forecourt** 

Lounge 12'9" x 12'2" **Bedroom Three** 12' x 10'1"

**Enclosed Rear** 

**Outside** 

**Dining Area** 12'9" x 7'4"

Kitchen

Second Floor

Courtyard

First Floor

**Bedroom Two** 8'1" x 8'

Landing

GROUND FLOOR 1ST FLOOR