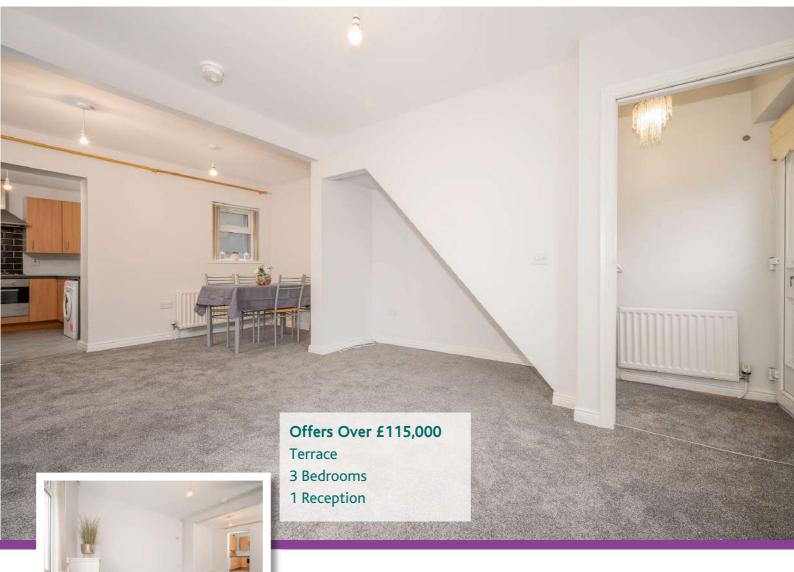

**29 Parkgate Gardens,** Belfast, BT4 1ES OFFERS OVER £115,000

Scan for Property Details and to Arrange a Viewing

- Within Walking Distance to Local Shops and Schools and to the Glider Network
- Within the Catchment Area to a Range of Local Primary and Grammar Schools
- Three Well Proportioned Bedrooms
- Main Bedroom with En-Suite Shower Room
- Open Plan Living Dining Room
- Generous Under Stairs Storage
- Fitted Kitchen with Access to Rear Courtyard
- Tarmac Driveway with Ample Private Off Street Parking
- UPVC Double Glazing Throughout
- · Gas Fired Central Heating
- Ideally Suited to the Young Professional, Investor or First time Buyer Alike
- No Onward Chain
- Early Viewing Highly Recommended
- Broadband Speed Ultrafast

The property provides bright and spacious accommodation comprising of open plan living dining room, under stairs storage, fitted kitchen and access to an enclosed rear courtyard. To the first and second floors there are three well appointed bedrooms, main bedroom with en-suite shower room and a further family bathroom with white suite. The property further benefits from gas fired central heating, UPVC double glazing throughout and a tarmac driveway with private off street parking.