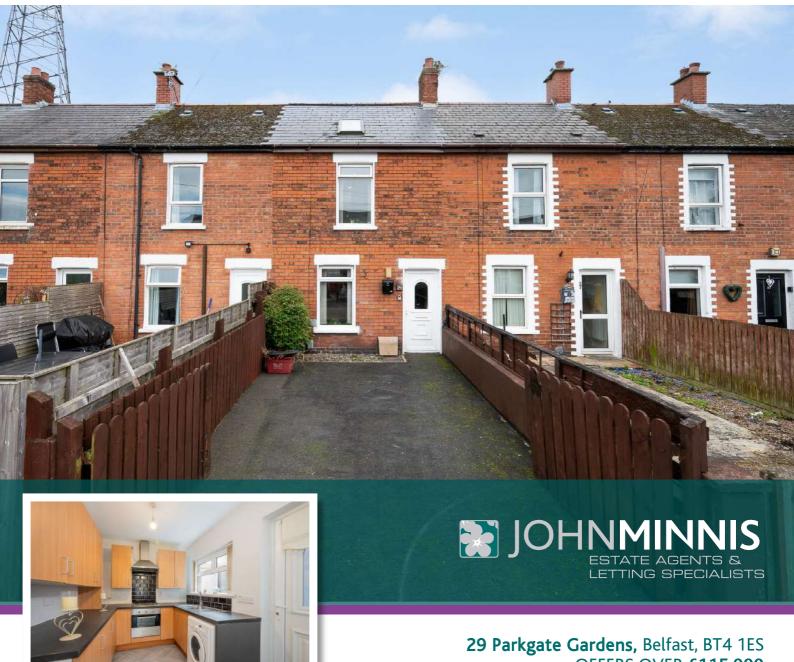

**29 Parkgate Gardens,** Belfast, BT4 1ES OFFERS OVER £115,000

Scan for Property Details and to Arrange a Viewing

- Within Walking Distance to Local Shops and Schools and to the Glider Network
- Within the Catchment Area to a Range of Local Primary and Grammar Schools
- Three Well Proportioned Bedrooms
- Main Bedroom with En-Suite Shower Room
- Open Plan Living Dining Room
- Generous Under Stairs Storage
- Fitted Kitchen with Access to Rear Courtyard
- Tarmac Driveway with Ample Private Off Street Parking
- UPVC Double Glazing Throughout
- · Gas Fired Central Heating
- Ideally Suited to the Young Professional, Investor or First time Buyer Alike
- No Onward Chain
- Early Viewing Highly Recommended
- Broadband Speed Ultrafast

For more information and photographs regarding the accommodation in this property, please visit:

Landing

**Shower Room** 

johnminnis.co.uk

This fantastically presented and deceptively large mid-terrace property is located in the ever sought after Sydenham area and is within walking distance of the bustling Belmont Road. Also close at hand are many local amenities including Connswater Shopping Centre, the Odyssey Arena and Ballyhackamore Village. The property is ideally positioned to offer ease of access to Belfast City Centre, Belfast City Airport for the daily commuter and the scenic Connswater River Walkway.

The property provides bright and spacious accommodation comprising of open plan living dining room, under stairs storage, fitted kitchen and access to an enclosed rear courtyard. To the first and second floors there are three well appointed bedrooms, main bedroom with en-suite shower room and a further family bathroom with white suite. The property further benefits from gas fired central heating, UPVC double glazing throughout and a tarmac driveway with private off street parking.