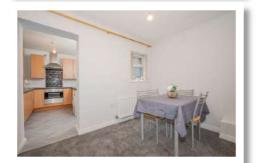

**Outside** 

**Dining Area** 12'9" x 7'4"

Kitchen

Second Floor

Courtyard

First Floor

**Bedroom Two** 8'1" x 8'

Landing

The property provides bright and spacious accommodation comprising of open plan living dining room, under stairs storage, fitted kitchen and access to an enclosed rear courtyard. To the first and second floors there are three well appointed bedrooms, main bedroom with en-suite shower room and a further family bathroom with white suite. The property further benefits from gas fired central heating, UPVC double glazing throughout and a tarmac driveway with private off street parking.