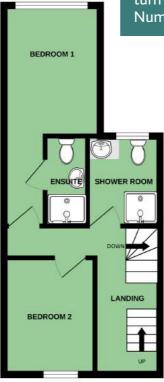

# Accommodation

**Ground Floor** 

**Reception Hall** 

Bedroom One with En-Suite Shower Room

18'1" x 7'11

**Enclosed Forecourt** 

Lounge 12'9" x 12'2" **Bedroom Three** 12' x 10'1"

**Enclosed Rear** 

**Outside** 

**Dining Area** 12'9" x 7'4"

Kitchen

Second Floor

Courtyard

First Floor

**Bedroom Two** 8'1" x 8'

Landing

GROUND FLOOR 1ST FLOOR