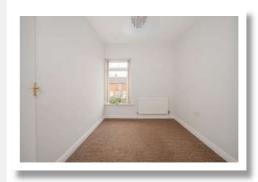

# Accommodation

**Ground Floor** 

**Reception Hall** 

Bedroom One with En-Suite Shower Room

18'1" x 7'11

**Enclosed Forecourt** 

Lounge 12'9" x 12'2" **Bedroom Three** 12' x 10'1"

**Enclosed Rear** 

**Outside** 

**Dining Area** 12'9" x 7'4"

Kitchen

Second Floor

Courtyard

First Floor

**Bedroom Two** 8'1" x 8'

Landing

The property provides bright and spacious accommodation comprising of open plan living dining room, under stairs storage, fitted kitchen and access to an enclosed rear courtyard. To the first and second floors there are three well appointed bedrooms, main bedroom with en-suite shower room and a further family bathroom with white suite. The property further benefits from gas fired central heating, UPVC double glazing throughout and a tarmac driveway with private off street parking.