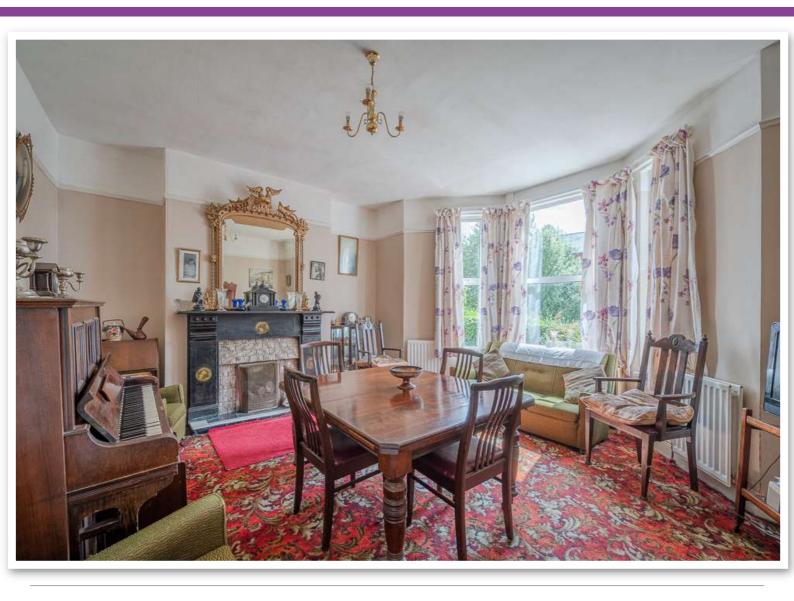

The property offers excellent potential for versatile and flexible living. The spacious living room provides the perfect space for family relaxation, with a beautiful open fireplace and large bay window. The ground floor further stretches to a separate lounge, utility room, downstairs shower room and an extensive kitchen area which provides ample space for dining and entertaining.

**Dining Room** 10'2" x 10'2"

Kitchen

Landing

**Shower Room Utility Room** 

**Bedroom One** 17'3" x 12'7'

**Bedroom Two** 21'2" x 10'2"

**Bedroom Six** 12'6" x 10'7'

**Extensive Enclosed** Front Garden