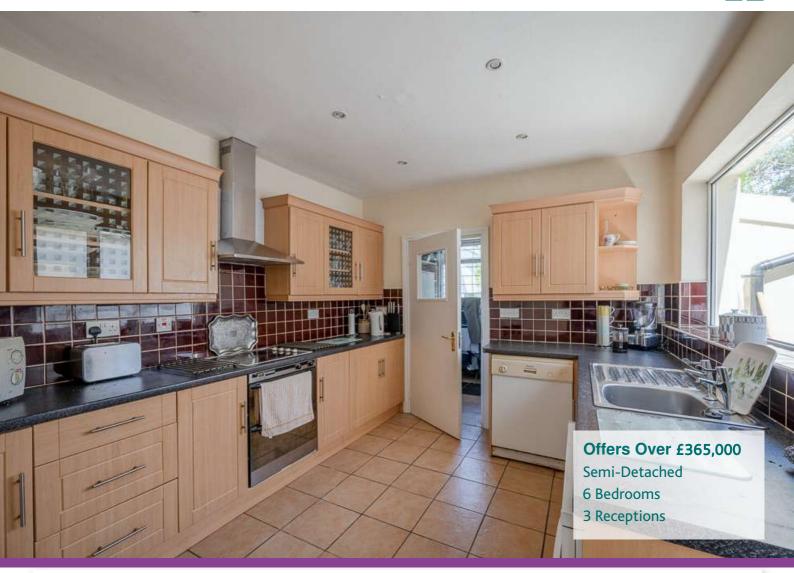

The property offers excellent potential for versatile and flexible living. The spacious living room provides the perfect space for family relaxation, with a beautiful open fireplace and large bay window. The ground floor further stretches to a separate lounge, utility room, downstairs shower room and an extensive kitchen area which provides ample space for dining and entertaining.

**Dining Room** 10'2" x 10'2"

Kitchen

Landing

**Shower Room Utility Room** 

**Bedroom One** 17'3" x 12'7'

**Bedroom Two** 21'2" x 10'2"

**Bedroom Six** 12'6" x 10'7'

**Extensive Enclosed** Front Garden

**146 Upper Newtownards Road** | Belfast, BT4 3EQ OFFERS OVER **£365,000** 