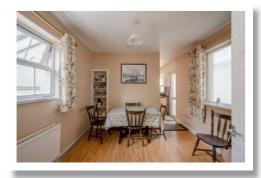

The property offers excellent potential for versatile and flexible living. The spacious living room provides the perfect space for family relaxation, with a beautiful open fireplace and large bay window. The ground floor further stretches to a separate lounge, utility room, downstairs shower room and an extensive kitchen area which provides ample space for dining and entertaining.

**Dining Room** 10'2" x 10'2"

Kitchen

Landing

**Shower Room Utility Room** 

**Bedroom One** 17'3" x 12'7'

**Bedroom Two** 21'2" x 10'2"

**Bedroom Six** 12'6" x 10'7'

**Extensive Enclosed** Front Garden