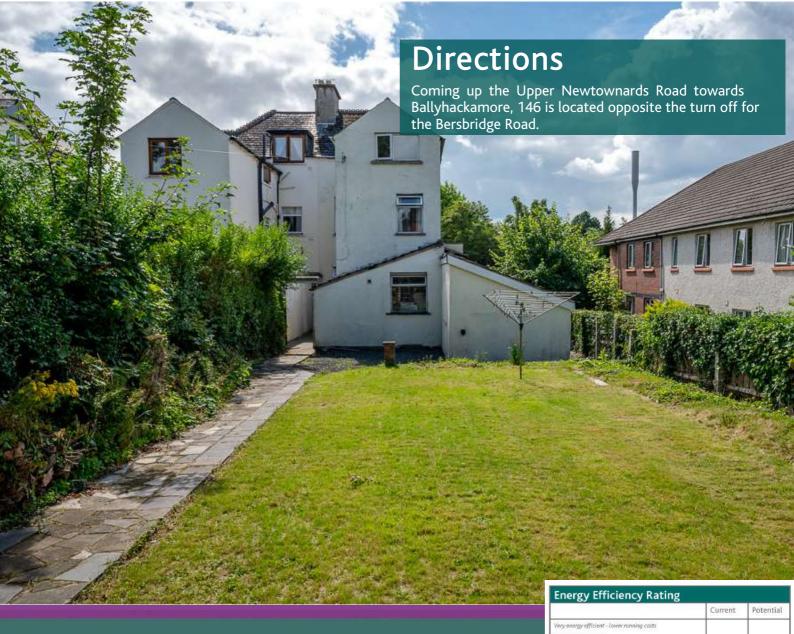

Externally the property occupies a fantastic private site with surrounding mature hedging and access to an attached garage which stretches to almost 40 feet in length. To the front of the property there is an enclosed front garden and a private driveway providing off street parking for several cars.