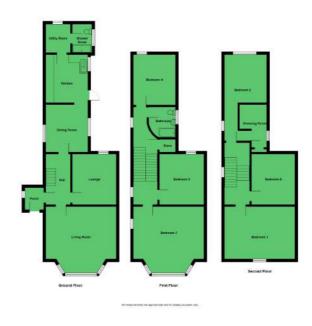

### Accommodation

**Ground Floor** 

First Floor

**Raised Entrance Porch** 

Landing

**Reception Porch** 

**Family Bathroom** 

**Reception Hall** 

**Bedroom Three** 17'2" x 16'4"

**Living Room** 16'7" x 16'

**Bedroom Four** 

Lounge

12'5" x 10'2"

**Bedroom Five** 12'3" x 10'3"

**Second Floor** 

13'5" x 10'8"

**Dining Room** 10'2" x 10'2"

Kitchen

Landing

**Shower Room Utility Room** 

**Bedroom One** 17'3" x 12'7'

**Bedroom Two** 21'2" x 10'2"

**Bedroom Six** 12'6" x 10'7'

**Extensive Enclosed** Front Garden

**Tarmac Driveway with Ample Parking** 

**Extensive Rear Garden** 

**Integral Garage** 40' x 10'

> For more information and photographs regarding the accommodation in this property, please visit:

johnminnis.co.uk