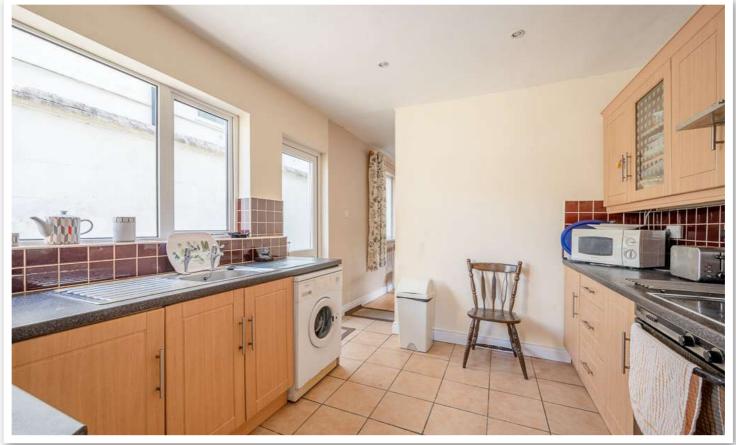

The property offers excellent potential for versatile and flexible living. The spacious living room provides the perfect space for family relaxation, with a beautiful open fireplace and large bay window. The ground floor further stretches to a separate lounge, utility room, downstairs shower room and an extensive kitchen area which provides ample space for dining and entertaining.

**Dining Room** 10'2" x 10'2"

Kitchen

Landing

**Shower Room Utility Room** 

**Bedroom One** 17'3" x 12'7'

**Bedroom Two** 21'2" x 10'2"

**Bedroom Six** 12'6" x 10'7'

**Extensive Enclosed** Front Garden