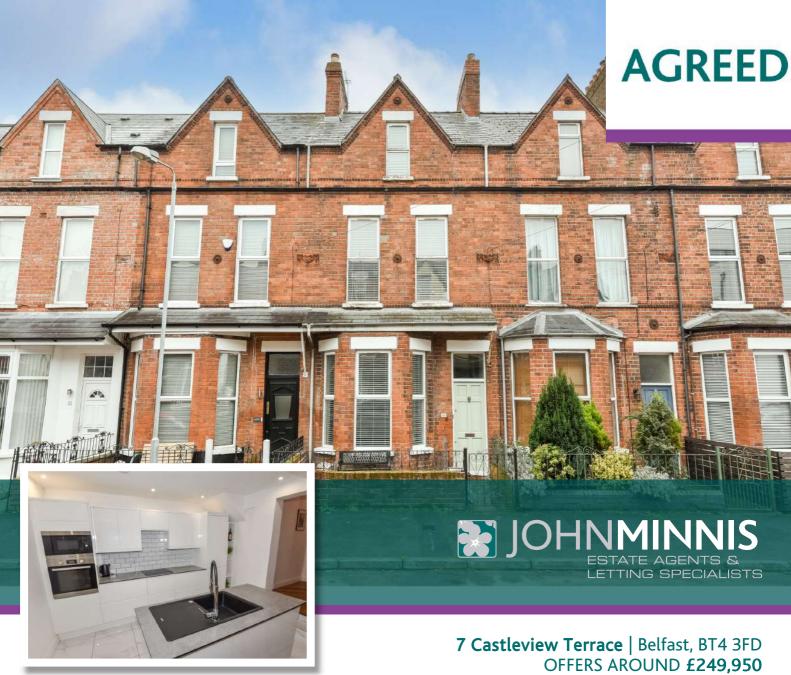

**Scan for Property Details** and to Arrange a Viewing

- Immaculately Presented Extended Four Bedroom Townhouse Stretching Over Two Floors in the Middle of Ballyhackamore Village
- Prime Location with Ease of Access for the City Commuter to Belfast City Airport and Belfast City Centre
- Short Stroll to Both Belmont and Ballyhackamore Villages
- Offering a Wealth of Character and Charm
- Bright and Spacious Accommodation Throughout
- Separate Living Room with Bay Window and Feature Fireplace
- Open Plan Kitchen, Living, Dining Area with Extension Incorporating a Downstairs WC and Utility Room
- Bespoke Fully Fitted High Gloss Kitchen with Range of Built in Units, Appliances and Breakfast Island
- Additional Dining Area with French Doors Leading out to an Enclosed Private Rear Courtyard
- Spectacular Bathroom with Walk in Shower, Free Standing Bath and Feature Exposed Brick Wall
- Gas Fired Central Heating & UPVC Double Glazing
- Early Viewing Highly Recommended

### **Outside**

**Encosed Private Rear** Courtyard

**Enclosed Private** Front Garden

> For more information and photographs regarding the accommodation in this property, please visit: johnminnis.co.uk

We are delighted to bring to the market this fantastically appointed extended four-bedroom townhouse located in the heart of Ballyhackamore, East Belfast. Oozing character and charm, the current vendors have done everything possible to retain many of the original features that are highly sought after in today's market. Only a short stroll to Belmont and Ballyhackamore villages with their varied range of shops, boutiques and restaurants, the property is also within walking distance to a range of leading primary,

In short, this fabulous property comprises of: Four well-proportioned bedrooms, separate living room with feature fireplace, open plan kitchen, dining living area with bespoke fitted kitchen and ample dining area, utility room, downstairs WC and a luxurious fitted bathroom with exposed brick wall. Externally the property provides an enclosed front garden with original terracotta tiling, some flower bedding and an enclosed private rear courtyard. Further benefits of the property include gas fired central heating and UPVC double glazing.