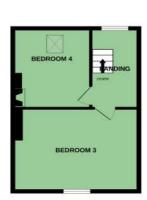

### Second Floor

Landing

**Bedroom Four** 11'3" x 8'9"

**Bedroom Two** 15'1" x 11'3"

secondary and local grammar schools.