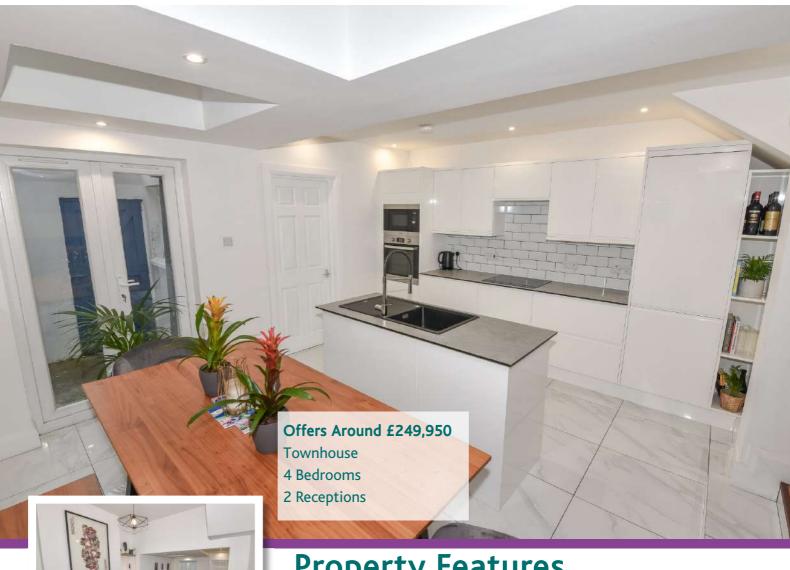

### **Ground Floor**

**Spacious Reception Hall** 

**Living Room** 14'8" x 11'5"

Open Plan Kitchen / **Dining /Living Space** 23'8" x 14'1"

**Utility Room** 

WC

First Floor

Landing

In short, this fabulous property comprises of: Four well-proportioned bedrooms, separate living room with feature fireplace, open plan kitchen, dining living area with bespoke fitted kitchen and ample dining area, utility room, downstairs WC and a luxurious fitted bathroom with exposed brick wall. Externally the property provides an enclosed front garden with original terracotta tiling, some flower bedding and an enclosed private rear courtyard. Further benefits of the property include gas fired central heating and UPVC double glazing.