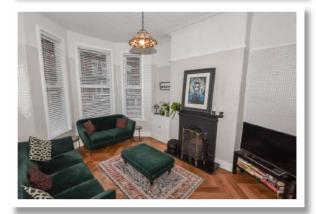

### **Ground Floor**

**Spacious Reception Hall** 

**Living Room** 14'8" x 11'5"

Open Plan Kitchen / **Dining /Living Space** 23'8" x 14'1"

**Utility Room** 

WC

First Floor

Landing

In short, this fabulous property comprises of: Four well-proportioned bedrooms, separate living room with feature fireplace, open plan kitchen, dining living area with bespoke fitted kitchen and ample dining area, utility room, downstairs WC and a luxurious fitted bathroom with exposed brick wall. Externally the property provides an enclosed front garden with original terracotta tiling, some flower bedding and an enclosed private rear courtyard. Further benefits of the property include gas fired central heating and UPVC double glazing.