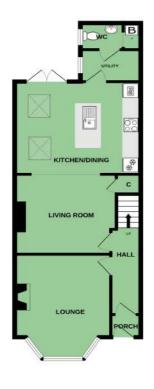

### **Ground Floor**

**Spacious Reception Hall** 

**Living Room** 14'8" x 11'5"

Open Plan Kitchen / **Dining /Living Space** 23'8" x 14'1"

**Utility Room** 

WC

First Floor

Landing

### **Outside**

**Encosed Private Rear** Courtyard

**Enclosed Private** Front Garden

> For more information and photographs regarding the accommodation in this property, please visit: johnminnis.co.uk

We are delighted to bring to the market this fantastically appointed extended four-bedroom townhouse located in the heart of Ballyhackamore, East Belfast. Oozing character and charm, the current vendors have done everything possible to retain many of the original features that are highly sought after in today's market. Only a short stroll to Belmont and Ballyhackamore villages with their varied range of shops, boutiques and restaurants, the property is also within walking distance to a range of leading primary,

In short, this fabulous property comprises of: Four well-proportioned bedrooms, separate living room with feature fireplace, open plan kitchen, dining living area with bespoke fitted kitchen and ample dining area, utility room, downstairs WC and a luxurious fitted bathroom with exposed brick wall. Externally the property provides an enclosed front garden with original terracotta tiling, some flower bedding and an enclosed private rear courtyard. Further benefits of the property include gas fired central heating and UPVC double glazing.