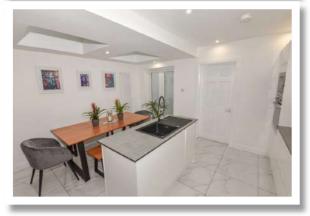

### **Ground Floor**

**Spacious Reception Hall** 

**Living Room** 14'8" x 11'5"

Open Plan Kitchen / **Dining /Living Space** 23'8" x 14'1"

**Utility Room** 

WC

First Floor

Landing

In short, this fabulous property comprises of: Four well-proportioned bedrooms, separate living room with feature fireplace, open plan kitchen, dining living area with bespoke fitted kitchen and ample dining area, utility room, downstairs WC and a luxurious fitted bathroom with exposed brick wall. Externally the property provides an enclosed front garden with original terracotta tiling, some flower bedding and an enclosed private rear courtyard. Further benefits of the property include gas fired central heating and UPVC double glazing.