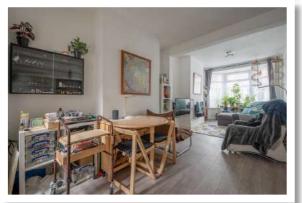

#### **Ground Floor**

**Reception Hall** 

Open Plan Living/Dining Room

23'10" x 9'10"

Kitchen

Hallway Leading To **Bathroom** 

**Shower Room** 

First Floor

Comprising of: open plan living dining area with feature electric fireplace and dual aspect windows, fitted kitchen, four well-proportioned bedrooms, downstairs fitted bathroom with white suite and an enclosed private rear yard. The property further benefits from gas fired central heating and UPVC double glazing throughout.