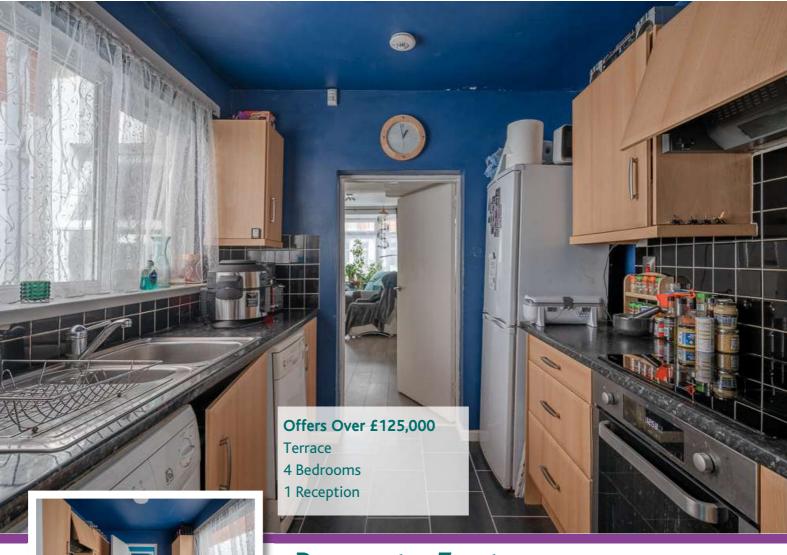

#### **Ground Floor**

**Reception Hall** 

Open Plan Living/Dining Room

23'10" x 9'10"

Kitchen

Hallway Leading To **Bathroom** 

**Shower Room** 

First Floor

Comprising of: open plan living dining area with feature electric fireplace and dual aspect windows, fitted kitchen, four well-proportioned bedrooms, downstairs fitted bathroom with white suite and an enclosed private rear yard. The property further benefits from gas fired central heating and UPVC double glazing throughout.