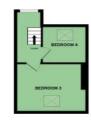

Landing

**Bedroom One** 13' x 10'11"

**Bedroom Two** 10'9" x 8'3"

**Second Floor** 

Landing

**Bedroom Three** 13' x 10'1'

**Bedroom Four** 13' x 10'1"