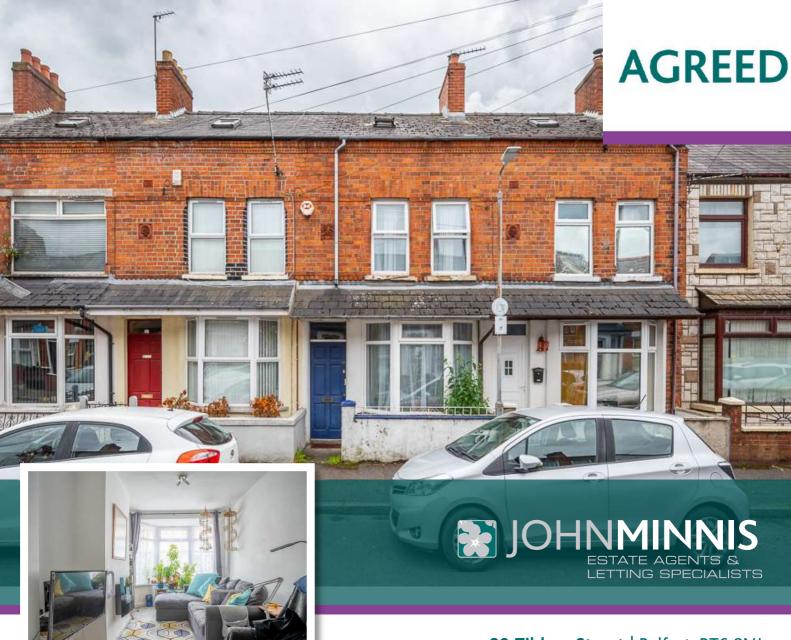

**89 Tildarg Street** | Belfast, BT6 8NJ OFFERS OVER £125,000

Scan for Property Details and to Arrange a Viewing

johnminnis.co.uk f

- Deceptively Spacious Mid-Terrace Property Located just off the Cregagh Road
- Close Proximity to Rosetta Road and Ormeau Road Providing Ease of Access to a Range of Local Amenities
- Four Well Appointed Bedrooms
- Open Plan Living Dining Room with Feature Fireplace and Dual Aspect Windows
- Fitted Kitchen
- Downstairs Bathroom with White Suite
- Enclosed Rear Yard
- Gas Fired Central Heating
- UPVC Double Glazing Throughout
- Broadband Speed Ultrafast
- Ideally Suited to the First Time Buyer, Young Family and Investor Alike
- Early Viewing Highly Recommended
- Broadband Speed Ultrafast

#### **Outside**

**Enclosed Front** Forecourt

**Enclosed Rear** Yard

For more information and photographs regarding the accommodation in this property, please visit:

johnminnis.co.uk

We are delighted to bring to the market this bay fronted four-bedroom mid-terrace property located in the ever popular Cregagh Road Area of South East Belfast. The location offers ease of access for the city commuter and is within close proximity to the vibrant village of Ormeau and within striking distance to a range of local amenities including many popular restaurants and boutiques. The property also lies within the catchment area to a range of the Country's most prestigious schools.