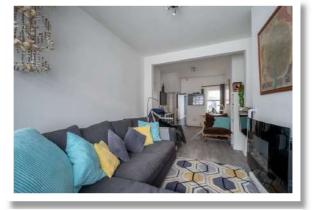

#### **Ground Floor**

**Reception Hall** 

Open Plan Living/Dining Room

23'10" x 9'10"

Kitchen

Hallway Leading To **Bathroom** 

**Shower Room** 

First Floor

Comprising of: open plan living dining area with feature electric fireplace and dual aspect windows, fitted kitchen, four well-proportioned bedrooms, downstairs fitted bathroom with white suite and an enclosed private rear yard. The property further benefits from gas fired central heating and UPVC double glazing throughout.