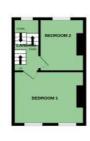

Landing

**Bedroom One** 13' x 10'11"

**Bedroom Two** 10'9" x 8'3"

**Second Floor** 

Landing

**Bedroom Three** 13' x 10'1'

**Bedroom Four** 13' x 10'1"