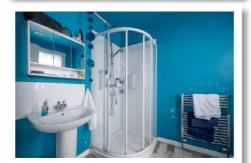

#### **Ground Floor**

**Reception Hall** 

Open Plan Living/Dining Room

23'10" x 9'10"

Kitchen

Hallway Leading To **Bathroom** 

**Shower Room** 

First Floor

Comprising of: open plan living dining area with feature electric fireplace and dual aspect windows, fitted kitchen, four well-proportioned bedrooms, downstairs fitted bathroom with white suite and an enclosed private rear yard. The property further benefits from gas fired central heating and UPVC double glazing throughout.