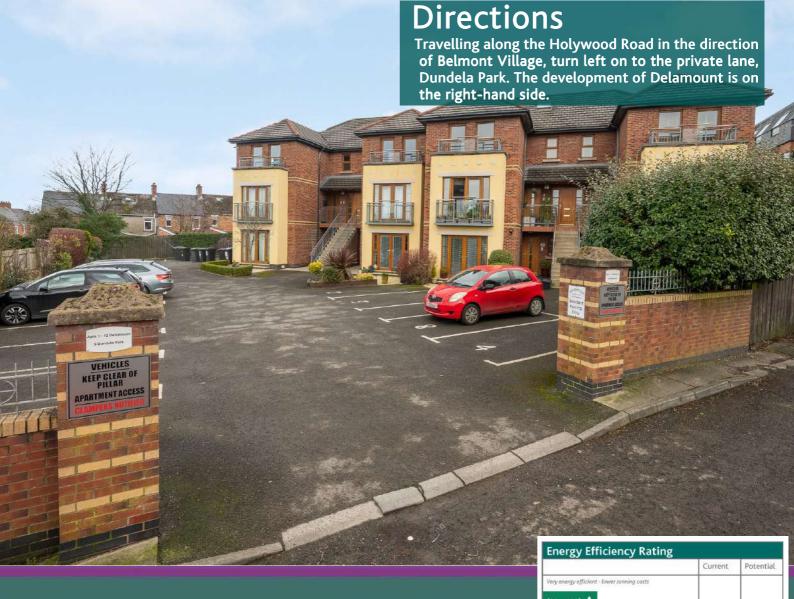

Delamount is an exclusive development of apartments located just off the Holywood Road in East Belfast. Number 10 is a luxurious first floor duplex apartment comprising of three well-proportioned bedrooms. The property is ideally situated within minutes of the bustling villages of Belmont and Ballyhackamore with their range of restaurants and shops. It also provides ease of access for the city commuter via main arterial routes and lies within the catchment area to a number of leading primary and secondary schools. This duplex apartment offers bright and spacious accommodation and incorporates a high standard of fixtures and fittings throughout. Of particular note is the contemporary kitchen with quartz worktops, open plan to ample living space and an excellent principal bedroom on the top floor with ensuite shower room. In addition, there are two further bedrooms, another with ensuite shower room and a separate luxurious family bathroom with white suite. The property further benefits from gas fired central heating, private allocated parking and uPVC double glazing throughout. With many after attributes and a busy market, this property is sure to gather instant momentum and is a perfect