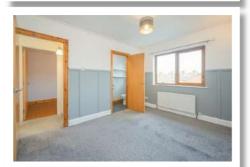

### **Second Floor**

Kitchen / Living / Dining 13'3" x 12'6" Area 20' x 13'

Bedroom One with En Suite

12'2" x 9'6"

**Bedroom Two** 12'2" x 7'6

**Family Bathroom** 

### **Third Floor**

**Bedroom Three with En** 