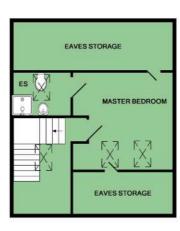

### **Second Floor**

Kitchen / Living / Dining 13'3" x 12'6" Area 20' x 13'

Bedroom One with En Suite

12'2" x 9'6"

**Bedroom Two** 12'2" x 7'6

**Family Bathroom** 

### **Third Floor**

**Bedroom Three with En** 