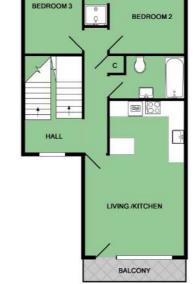

#### First Floor

Reception Hall, stairs to...

### **Second Floor**

Kitchen / Living / Dining 13'3" x 12'6" Area 20' x 13'

Bedroom One with En Suite

12'2" x 9'6"

**Bedroom Two** 12'2" x 7'6

**Family Bathroom** 