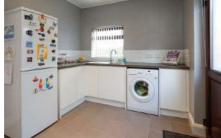

#### **Ground Floor**

Covered Entrance Porch

Reception Hall

Living Room 13'6" x 10'4"

**Open Plan Kitchen / Dining Area** 13'5" x 8'7"

| Bedroom One  |
|--------------|
| 13'4" x 8'7" |
|              |
| Bedroom Two  |

The property comprises of: open plan lounge with built in storage, newly fitted kitchen with casual dining area, two double bedrooms, newly fitted kitchen and an extensive front and rear garden laid in Tobermore Stone. The property further benefits with off street private parking with a gated entrance, gas fired central heating and double glazing throughout.