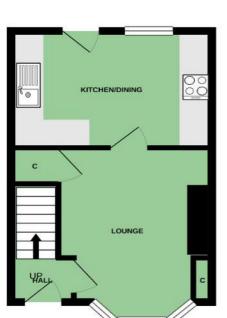

## Accommodation

#### **Ground Floor**

Covered Entrance Porch

Reception Hall

Living Room 13'6" x 10'4"

**Open Plan Kitchen / Dining Area** 13'5" x 8'7"

| Bedroom One  |
|--------------|
| 13'4" x 8'7" |
|              |
| Bedroom Two  |

information ographs the dation in this

GROUND FLOOR

1ST FLOOR

johnminnis.co.uk f

Whist every attempt has been made in ensure the accuracy of the flooplan contained here, measurements of doors, windows, rooms and any other items are approximate and no responsibility is taken for any error, omission or markatement. This plan is for illustrate proposes only and anotable used as accurb by any prospective purchaser. The services, systems and applances shown have not been teled and no guarantee as to their copanability of stratency can be given.