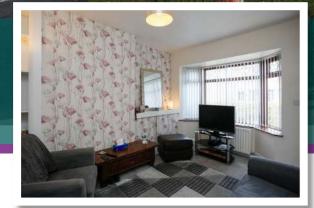

#### **Ground Floor**

Covered Entrance Porch

Reception Hall

Living Room 13'6" x 10'4"

**Open Plan Kitchen / Dining Area** 13'5" x 8'7"

| Bedroom One  |
|--------------|
| 13'4" x 8'7" |
|              |
| Bedroom Two  |

The property comprises of: open plan lounge with built in storage, newly fitted kitchen with casual dining area, two double bedrooms, newly fitted kitchen and an extensive front and rear garden laid in Tobermore Stone. The property further benefits with off street private parking with a gated entrance, gas fired central heating and double glazing throughout.