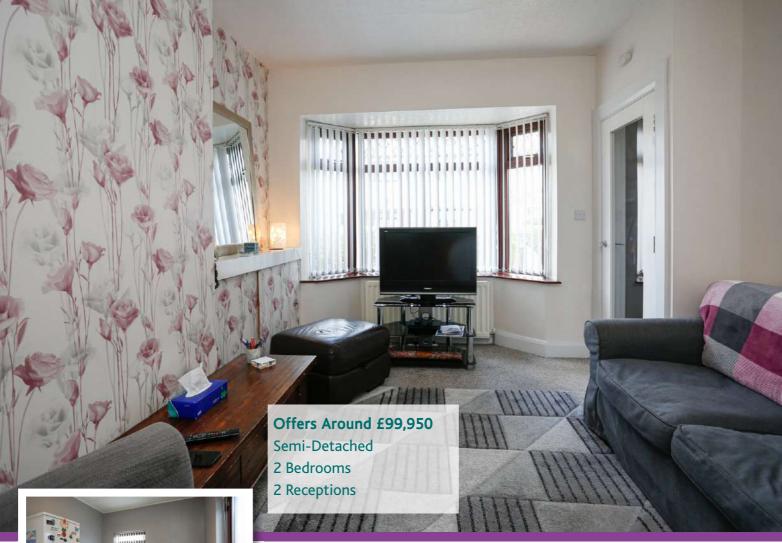

## **Property Features**

- Exceptionally Well Presented Two Bedroom Semi-Detached Property Located just off Twaddell Avenue in North Belfast
- Separate Living Room with Additional Built in Storage
- Open Plan Kitchen Diner with Newly Fitted Kitchen
- Modern Fitted Bathroom with White Suite
- Two Double Bedrooms
- Extensive Private Garden Fully Laid in Tobermore Stone
- Off Street Private Driveway with Secure Gated Entrance
- Gas Fired Central Heating
- UPVC Double Glazing Throughout
- No Onward Chain

#### **Ground Floor**

Covered Entrance Porch

Reception Hall

Living Room 13'6" x 10'4"

**Open Plan Kitchen / Dining Area** 13'5" x 8'7"

| Bedroom One  |
|--------------|
| 13'4" x 8'7" |
|              |
| Bedroom Two  |

The property comprises of: open plan lounge with built in storage, newly fitted kitchen with casual dining area, two double bedrooms, newly fitted kitchen and an extensive front and rear garden laid in Tobermore Stone. The property further benefits with off street private parking with a gated entrance, gas fired central heating and double glazing throughout.