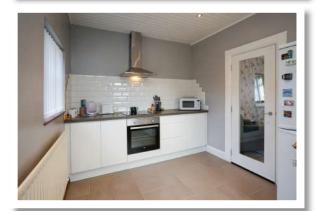

#### **Ground Floor**

Covered Entrance Porch

Reception Hall

Living Room 13'6" x 10'4"

**Open Plan Kitchen / Dining Area** 13'5" x 8'7"

| Bedroom One  |
|--------------|
| 13'4" x 8'7" |
|              |
| Bedroom Two  |

The property comprises of: open plan lounge with built in storage, newly fitted kitchen with casual dining area, two double bedrooms, newly fitted kitchen and an extensive front and rear garden laid in Tobermore Stone. The property further benefits with off street private parking with a gated entrance, gas fired central heating and double glazing throughout.