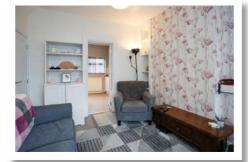

#### **Ground Floor**

Covered Entrance Porch

Reception Hall

Living Room 13'6" x 10'4"

**Open Plan Kitchen / Dining Area** 13'5" x 8'7"

| Bedroom One  |
|--------------|
| 13'4" x 8'7" |
|              |
| Bedroom Two  |

The property comprises of: open plan lounge with built in storage, newly fitted kitchen with casual dining area, two double bedrooms, newly fitted kitchen and an extensive front and rear garden laid in Tobermore Stone. The property further benefits with off street private parking with a gated entrance, gas fired central heating and double glazing throughout.