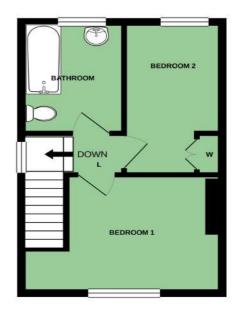

#### **Ground Floor**

Covered Entrance Porch

Reception Hall

Living Room 13'6" x 10'4"

**Open Plan Kitchen / Dining Area** 13'5" x 8'7"

| Bedroom One  |
|--------------|
| 13'4" x 8'7" |
|              |
| Bedroom Two  |

**First Floor** 

Landing

11'3" x 6'3"

Bathroom

Outside

Enclosed Private Rear Garden

Off Street Parking for One Car

Enclosed Private Front Garden

information ographs the dation in this

GROUND FLOOR

1ST FLOOR

johnminnis.co.uk f

Whist every attempt has been made in ensure the accuracy of the flooplan contained here, measurements of doors, windows, rooms and any other items are approximate and no responsibility is taken for any error, omission or markatement. This plan is for illustrate proposes only and anotable used as accurb by any prospective purchaser. The services, systems and applances shown have not been teled and no guarantee as to their copanability of stratency can be given.