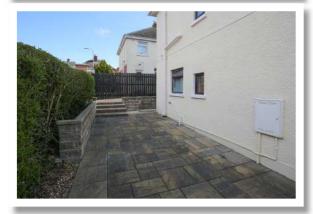

**First Floor** 

Landing

11'3" x 6'3"

Bathroom

Outside

Enclosed Private Rear Garden

Off Street Parking for One Car

Enclosed Private Front Garden

The property comprises of: open plan lounge with built in storage, newly fitted kitchen with casual dining area, two double bedrooms, newly fitted kitchen and an extensive front and rear garden laid in Tobermore Stone. The property further benefits with off street private parking with a gated entrance, gas fired central heating and double glazing throughout.