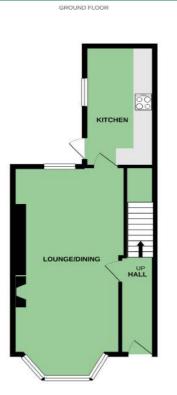

### Accommodation

| Ground Floor                      | Landing                                | Outside                      |                                               |
|-----------------------------------|----------------------------------------|------------------------------|-----------------------------------------------|
| Reception Hall                    | Bedroom One / Family<br>Room           | Front Forecourt<br>Rear Yard |                                               |
| Open Plan Living /<br>Dining Room | 14'9" x 11'3"<br>Bedroom Two           |                              |                                               |
| 25'2" x 10'7"                     | 10'10" x 9'2"                          |                              | For more information                          |
| <b>Kitchen</b><br>13'7" x 7'4"    | Second Floor                           |                              | and photographs regarding the                 |
| First Floor                       | <b>Bedroom Three</b><br>13'7" x 11'11" |                              | accommodation in this property, please visit: |
| Return                            | Bedroom Four                           |                              | johnminnis.co.uk                              |
| Bathroom                          | 10'10" x 9'2"                          |                              |                                               |