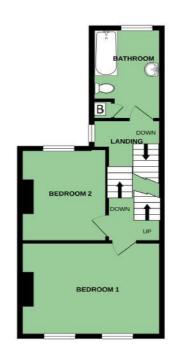

### Accommodation

| Ground Floor                      | Landing                                | Outside                      |                                               |
|-----------------------------------|----------------------------------------|------------------------------|-----------------------------------------------|
| Reception Hall                    | Bedroom One / Family<br>Room           | Front Forecourt<br>Rear Yard |                                               |
| Open Plan Living /<br>Dining Room | 14'9" x 11'3"<br>Bedroom Two           |                              |                                               |
| 25'2" x 10'7"                     | 10'10" x 9'2"                          |                              | For more information                          |
| <b>Kitchen</b><br>13'7" x 7'4"    | Second Floor                           |                              | and photographs regarding the                 |
| First Floor                       | <b>Bedroom Three</b><br>13'7" x 11'11" |                              | accommodation in this property, please visit: |
| Return                            | Bedroom Four                           |                              | johnminnis.co.uk                              |
| Bathroom                          | 10'10" x 9'2"                          |                              |                                               |