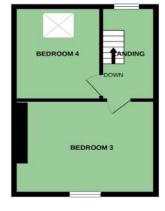

### Accommodation

| Ground Floor                      | Landing                                | Outside                      |                                               |
|-----------------------------------|----------------------------------------|------------------------------|-----------------------------------------------|
| Reception Hall                    | Bedroom One / Family<br>Room           | Front Forecourt<br>Rear Yard |                                               |
| Open Plan Living /<br>Dining Room | 14'9" x 11'3"<br>Bedroom Two           |                              |                                               |
| 25'2" x 10'7"                     | 10'10" x 9'2"                          |                              | For more information                          |
| <b>Kitchen</b><br>13'7" x 7'4"    | Second Floor                           |                              | and photographs regarding the                 |
| First Floor                       | <b>Bedroom Three</b><br>13'7" x 11'11" |                              | accommodation in this property, please visit: |
| Return                            | Bedroom Four                           |                              | johnminnis.co.uk                              |
| Bathroom                          | 10'10" x 9'2"                          |                              |                                               |