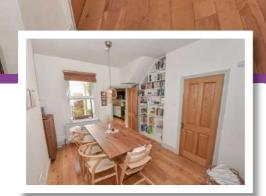

Located off the prestigious Belmont Road in East Belfast, 56 Belmont Avenue is a luxurious four-bedroom mid-townhouse with bright and spacious accommodation throughout. In short, the property comprises of: Four well-appointed bedrooms, modern fitted family bathroom with white suite, open plan living and dining room with wood burning stove and a modern fitted kitchen. Externally the property benefits from a delightful private rear courtyard which is ideal for outdoor entertaining. Further benefits of the property include gas fired central heating and uPVC double glazing throughout.