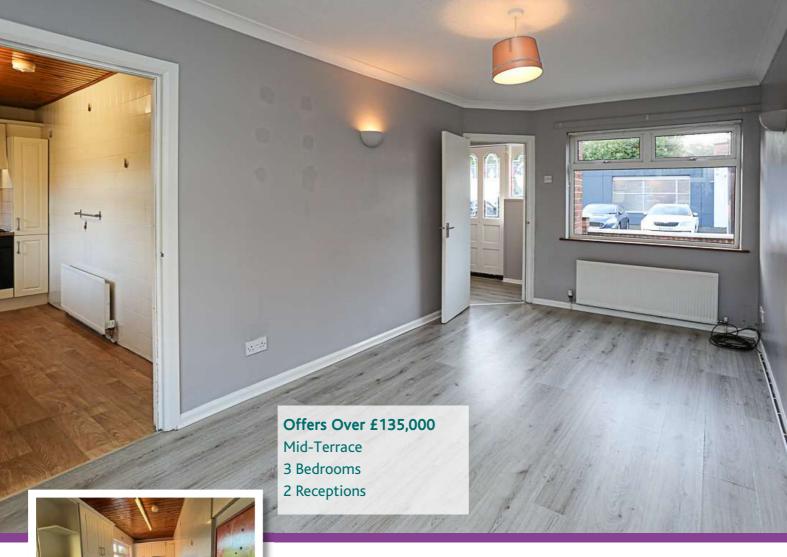

# Spacious Reception Hall Landing

**Front Courtyard** 

**Living Room** 11'5" x 11'

**Bathroom** 

**Rear Private** 

**Dining Room** 

17' x 8'7"

Separate WC **Bedroom One**  **Enclosed Yard** 

The property itself boasts bright and spacious accommodation and comprises three well-proportioned bedrooms, modern fully fitted kitchen, spacious lounge, separate dining room, downstairs WC, family bathroom with white suite and separate WC. Further benefits include uPVC double glazing and gas fired central heating. Externally the property is enhanced by easily maintained front garden and rear yard laid in paving.