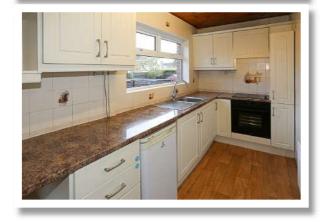

Kitchen

14'5" x 5'8"

11'4" x 9'

**Bedroom Two** 9'9" x 9'1"

**Utility Room Bedroom Three** 

**Downstairs WC** 7'5" x 7'5' For more information and photographs regarding the accommodation in this property, please visit:

The property itself boasts bright and spacious accommodation and comprises three well-proportioned bedrooms, modern fully fitted kitchen, spacious lounge, separate dining room, downstairs WC, family bathroom with white suite and separate WC. Further benefits include uPVC double glazing and gas fired central heating. Externally the property is enhanced by easily maintained front garden and rear yard laid in paving.