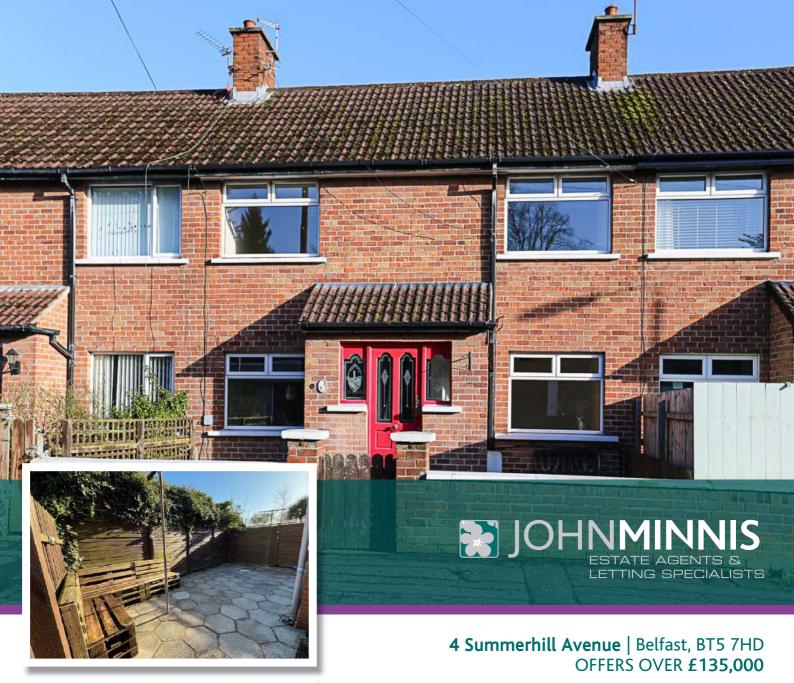

Scan for Property Details and to Arrange a Viewing

- Attractive Mid Terrace Property in Convenient Location off the Upper Newtownards Road in East Belfast
- Within Striking Distance to Ballyhackamore Village, Stormont Grounds and Ulster Hospital
- Close Proximity to a Range of Excellent Schools.
- Offers Ease of Access to the City Commuter via the Glider
- Three Well Proportioned Bedrooms
- Bright and Spacious Lounge
- Separate Dining Room
- Modern Fitted Kitchen
- Utility Room
- Downstairs WC
- Family Bathroom with White Suite and Separate WC
- uPVC Double Glazing Throughout
- · Gas Fired Central Heating
- Easily Maintained Front Garden and Private Rear Yard

johnminnis.co.uk

This attractive mid terrace property is situated in a popular and convenient location, within striking distance of a range of local amenities. 4 Summerhill Avenue is located off the Upper Newtownards Road offering ease of access to George Best City Airport, Ulster Hospital, Stormont Grounds and Ballyhackamore and Belmont villages. The property is ideally located close to the main arterial routes offering convenience to the city commuter and also lies within the catchment area to a number of leading primary and secondary schools.

The property itself boasts bright and spacious accommodation and comprises three well-proportioned bedrooms, modern fully fitted kitchen, spacious lounge, separate dining room, downstairs WC, family bathroom with white suite and separate WC. Further benefits include uPVC double glazing and gas fired central heating. Externally the property is enhanced by easily maintained front garden and rear yard laid in paving.