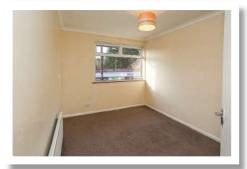

# Spacious Reception Hall Landing

**Front Courtyard** 

**Living Room** 11'5" x 11'

**Bathroom** 

**Rear Private** 

**Dining Room** 

17' x 8'7"

Separate WC **Bedroom One**  **Enclosed Yard** 

Kitchen

14'5" x 5'8"

11'4" x 9'

**Bedroom Two** 9'9" x 9'1"

**Utility Room Bedroom Three** 

**Downstairs WC** 7'5" x 7'5' For more information and photographs regarding the accommodation in this property, please visit:

The property itself boasts bright and spacious accommodation and comprises three well-proportioned bedrooms, modern fully fitted kitchen, spacious lounge, separate dining room, downstairs WC, family bathroom with white suite and separate WC. Further benefits include uPVC double glazing and gas fired central heating. Externally the property is enhanced by easily maintained front garden and rear yard laid in paving.