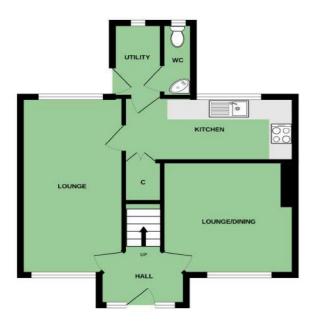

### **Ground Floor**

# Spacious Reception Hall Landing

**Front Courtyard** 

**Living Room** 11'5" x 11'

**Bathroom** 

**Rear Private** 

**Dining Room** 

17' x 8'7"

Separate WC **Bedroom One**  **Enclosed Yard** 

Kitchen

14'5" x 5'8"

11'4" x 9'

**Bedroom Two** 9'9" x 9'1"

**Utility Room Bedroom Three** 

**Downstairs WC** 7'5" x 7'5' For more information and photographs regarding the accommodation in this property, please visit: