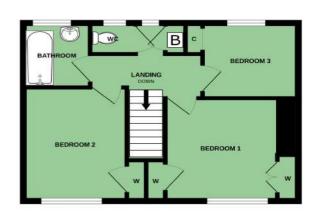

#### First Floor

# Spacious Reception Hall Landing

**Front Courtyard** 

**Living Room** 11'5" x 11'

**Bathroom** 

**Rear Private** 

**Dining Room** 

17' x 8'7"

Separate WC **Bedroom One**  **Enclosed Yard** 

Kitchen

14'5" x 5'8"

11'4" x 9'

**Bedroom Two** 9'9" x 9'1"

**Utility Room Bedroom Three** 

**Downstairs WC** 7'5" x 7'5' For more information and photographs regarding the accommodation in this property, please visit: